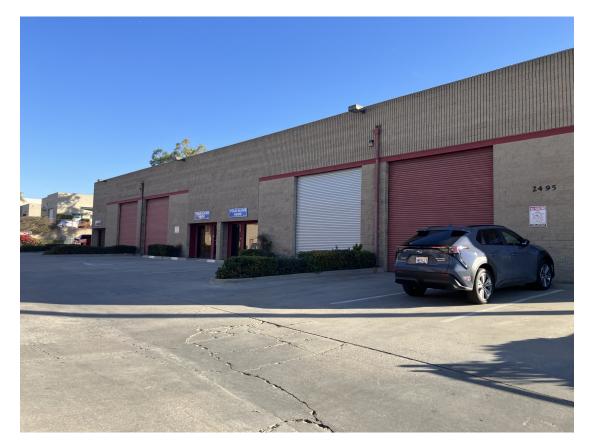

## 2495 Paseo De Las Americas, San Diego, CA 92154

Presented by David H. Michan

Sold Date: 11/15/2024

## 2495 Paseo De Las Americas, San Diego, CA 92154

| Property Facts        | Public Facts           | Listing Facts | Refinements |
|-----------------------|------------------------|---------------|-------------|
| Property Type         | Industrial             | -             | -           |
| Property Subtype      | Warehouse (Industrial) | -             | -           |
| Number of Buildings   | -                      | -             | 2           |
| Number of Units       | 0                      | -             | 9           |
| Number of Stories     | -                      | -             | 1           |
| Building Area (sq ft) | 19,176                 | -             | 19,500      |
| Lot Size              | 1.09 acres             | -             | -           |
| Lot Dimensions        | 1.090 AC               | -             | -           |
| Year Built            | 1989                   | -             | -           |
| Garage (spaces)       | 0                      | -             | -           |