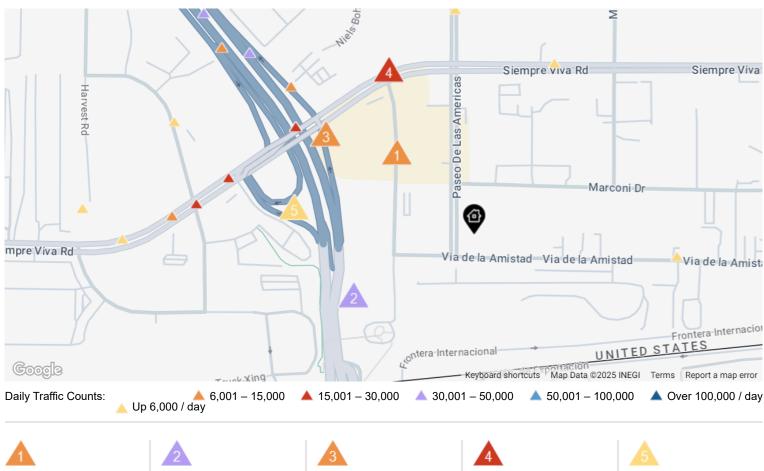

## **Traffic Counts**

| 1 | 0, | 0 | 3 | 2 |
|---|----|---|---|---|
| - | -, |   |   |   |

2024 Est. daily traffic counts

Street: Roll Dr Cross: Via de la Amistad Cross Dir: S Dist: -

Historical counts

| Year   | Count | Туре |
|--------|-------|------|
| 2016 🔺 | 9,924 | ADT  |
|        |       |      |
|        |       |      |
|        |       |      |

| 2      |  |
|--------|--|
| 30,750 |  |

2024 Est. dailv traffic counts

Street: 905 Cross: Pso Internacional Cross Dir: -Dist: -

### Historical counts Year Count Type 2018 🔺 2,450 AADT

2013 🔺 26,100 ADT

10,995 2024 Est. dailv

traffic counts

Street: -Cross: -Cross Dir: -Dist: -

Historical counts **Count Type** 

2013 🔺 10,900 ADT

18,014

2024 Est. daily traffic counts

Street: Siempre Viva Road Cross: State Hwy905 Cross Dir: SW Dist: -

#### Historical counts

| Year | loar ( | Count  | Type |
|------|--------|--------|------|
|      |        | 9,860  | 51   |
| 2014 |        | 26,297 | AWDT |
| 2013 |        | 22,400 | ADT  |
| 2012 |        | 22,400 | ADT  |
| 2011 |        | 21.415 | AWDT |

2,824

2024 Est. dailv traffic counts

| Street: -    |
|--------------|
| Cross: -     |
| Cross Dir: • |
| Dist: –      |

Historical counts

| Year   | Count | Туре |
|--------|-------|------|
| 2013 🔺 | 2,800 | ADT  |
|        |       |      |
|        |       |      |
|        |       |      |
|        |       |      |

NOTE: Daily Traffic Counts are a mixture of actual and Estimates (\*)