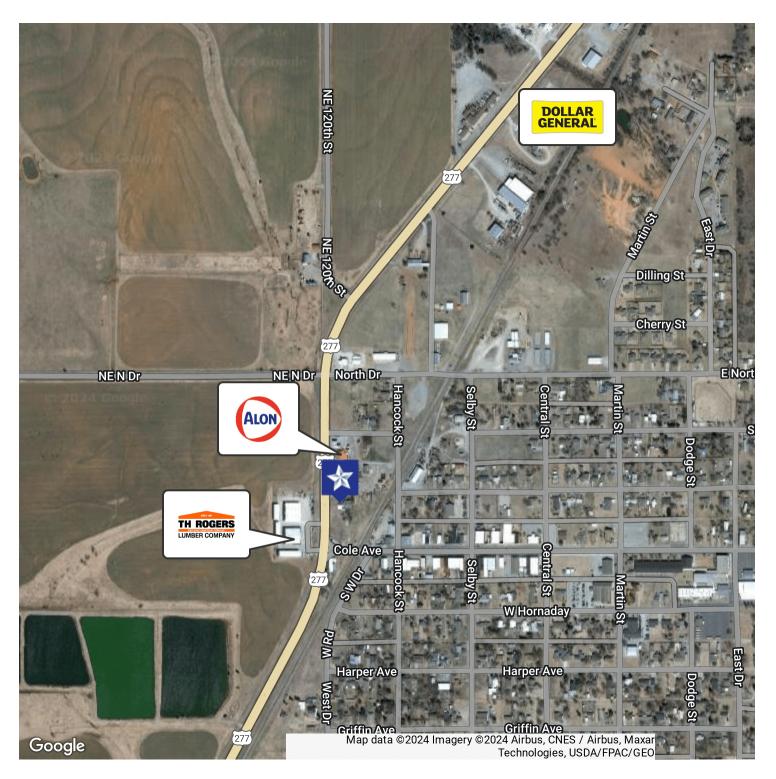

# OFFICE BUILDING FOR SALE

| <b>OFFERING SUMMARY</b> |              | PROPERTY OVERVIEW                                                                                                                                                                                                                                                                                                         |  |  |  |
|-------------------------|--------------|---------------------------------------------------------------------------------------------------------------------------------------------------------------------------------------------------------------------------------------------------------------------------------------------------------------------------|--|--|--|
| Sale Price:             | \$125,000.00 | West Dr., and is 75' deep. Current building has new 4" sewer<br>pipe, and new windows, with the remaining building is in                                                                                                                                                                                                  |  |  |  |
| Lot Size:               | 0.24 Acres   | need of repairs, but could be restored to make a nice retail<br>or office space. Property would also be good for<br>redevelopment, amply space for a drive thru type of<br>business. Property has a new metal fence on the back side.<br>Surrounding businesses include TH Rogers Lumber, Dollar<br>Store and Hop & Sack. |  |  |  |
| Year Built:             | 1940         |                                                                                                                                                                                                                                                                                                                           |  |  |  |
| Building Size:          | 714 SF       | PROPERTY HIGHLIGHTS                                                                                                                                                                                                                                                                                                       |  |  |  |
|                         |              | • 140' of Frontage                                                                                                                                                                                                                                                                                                        |  |  |  |
|                         |              | New 4" Sewer Pipe & Windows                                                                                                                                                                                                                                                                                               |  |  |  |
| Price / SF:             | \$175.07     | Great Development Property                                                                                                                                                                                                                                                                                                |  |  |  |