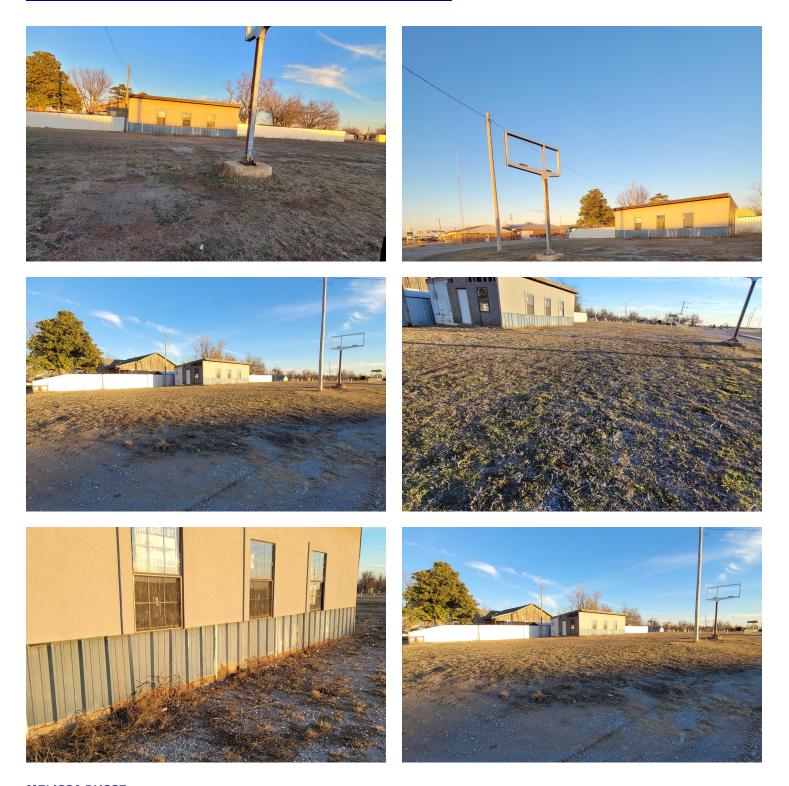

# OFFICE BUILDING FOR SALE

| <b>OFFERING SUMMARY</b> |              | PROPERTY OVERVIEW                                                                                                                                                                                                                                                                                                         |  |  |  |
|-------------------------|--------------|---------------------------------------------------------------------------------------------------------------------------------------------------------------------------------------------------------------------------------------------------------------------------------------------------------------------------|--|--|--|
| Sale Price:             | \$125,000.00 | West Dr., and is 75' deep. Current building has new 4" sewer<br>pipe, and new windows, with the remaining building is in                                                                                                                                                                                                  |  |  |  |
| Lot Size:               | 0.24 Acres   | need of repairs, but could be restored to make a nice retail<br>or office space. Property would also be good for<br>redevelopment, amply space for a drive thru type of<br>business. Property has a new metal fence on the back side.<br>Surrounding businesses include TH Rogers Lumber, Dollar<br>Store and Hop & Sack. |  |  |  |
| Year Built:             | 1940         |                                                                                                                                                                                                                                                                                                                           |  |  |  |
| Building Size:          | 714 SF       | PROPERTY HIGHLIGHTS                                                                                                                                                                                                                                                                                                       |  |  |  |
|                         |              | • 140' of Frontage                                                                                                                                                                                                                                                                                                        |  |  |  |
|                         |              | New 4" Sewer Pipe & Windows                                                                                                                                                                                                                                                                                               |  |  |  |
| Price / SF:             | \$175.07     | Great Development Property                                                                                                                                                                                                                                                                                                |  |  |  |