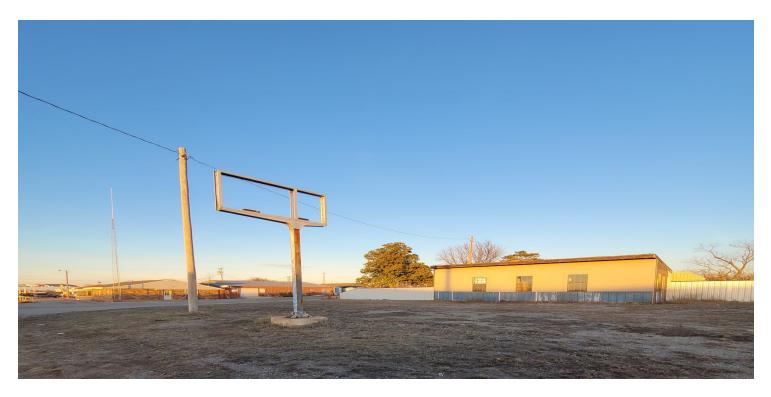

# OFFICE BUILDING FOR SALE

| <b>OFFERING SUMMARY</b> |              | PROPERTY OVERVIEW                                                                                                                                                                                                                                                                                                         |  |  |  |
|-------------------------|--------------|---------------------------------------------------------------------------------------------------------------------------------------------------------------------------------------------------------------------------------------------------------------------------------------------------------------------------|--|--|--|
| Sale Price:             | \$125,000.00 | West Dr., and is 75' deep. Current building has new 4" sewer<br>pipe, and new windows, with the remaining building is in                                                                                                                                                                                                  |  |  |  |
| Lot Size:               | 0.24 Acres   | need of repairs, but could be restored to make a nice retail<br>or office space. Property would also be good for<br>redevelopment, amply space for a drive thru type of<br>business. Property has a new metal fence on the back side.<br>Surrounding businesses include TH Rogers Lumber, Dollar<br>Store and Hop & Sack. |  |  |  |
| Year Built:             | 1940         |                                                                                                                                                                                                                                                                                                                           |  |  |  |
| Building Size:          | 714 SF       | PROPERTY HIGHLIGHTS                                                                                                                                                                                                                                                                                                       |  |  |  |
|                         |              | • 140' of Frontage                                                                                                                                                                                                                                                                                                        |  |  |  |
|                         |              | New 4" Sewer Pipe & Windows                                                                                                                                                                                                                                                                                               |  |  |  |
| Price / SF:             | \$175.07     | Great Development Property                                                                                                                                                                                                                                                                                                |  |  |  |