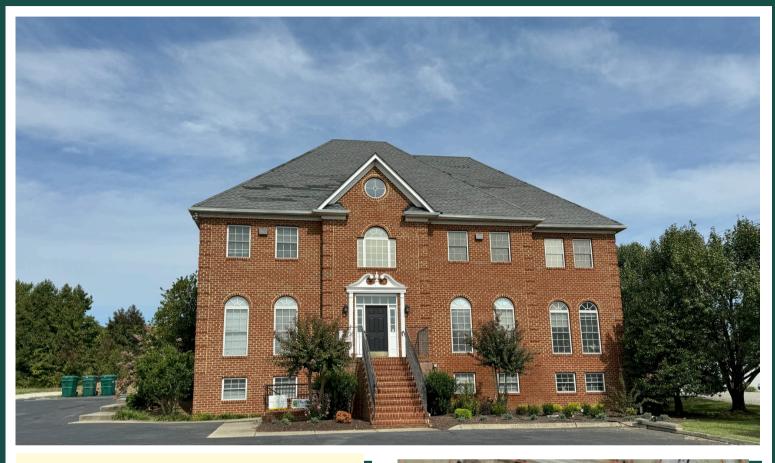

# **FOR SALE** COMMERCIAL/OFFICE BUILDING

### 1900 Manakin Road, Manakin Sabot, VA 23103

#### **PROPERTY HIGHLIGHTS**

- 6,000 Square Foot Building
- Paved Parking Lot
- County Utilities On-Site
- Brick Elevation
- Zoned Business
- Approximately.54 Acres
- Just minutes from the major thoroughfares of I-64, I-295, Rt. 288,