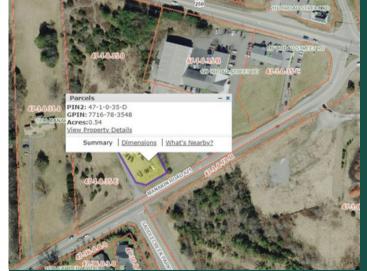

#### **PROPERTY HIGHLIGHTS**

- 6,000 Square Foot Building
- Paved Parking Lot
- County Utilities On-Site
- Brick Elevation
- Zoned Business
- Approximately.54 Acres
- Just minutes from the major thoroughfares of I-64, I-295, Rt. 288,