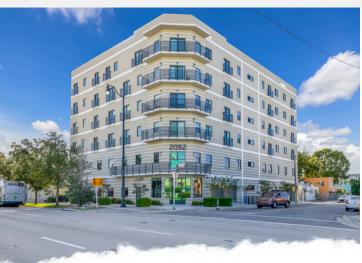

## 2052 SW 1 ST, MIAMI, FL 33135

**INCLUDES ADJACENT LOT: 129 SW 21 AV, 4,750 SF** 

**TURN-KEY 2023 CONSTRUCTION COMPLEX** 

Commercial presents this Fausto construction 43 unit apartment building in West Little Havana. Featuring 29 generously sized 2 bedroom units, and 14-one bedroom units, parking on site and supplemented by an adjacent lot being included as well with the sale, washer/dryer units on each floor, and sub-metered individual water meters. The adjacent lot will provide 11 spaces for parking in the future. This is a turn key investment for those who are averse to doing massive capital projects. At \$275/SF per the asking price, you can't rebuild this impeccable building today or in the future. The location is itself an amazing urban amenity being just one block from the Publix supermarket. With accessibility and connectivity to Brickell, Downtown, the Health District, 836 HWY to Miami Beach and with this comes fine dining, chic shops, sidewalk cafes and picturesque parks, all are a brisk walk or drive away for residents who will be immersed in the vibrant culture of the area. Little Havana has been home to tycoons, adventurers, artists, writers, and investors have taken notice that this is the heart of the city. Investing in this area presents an extraordinary opportunity to capitalize on the remarkable surge of growth and development sweeping through the region. Reach out to us now to explore this remarkable property further and unlock the potential it holds for you.