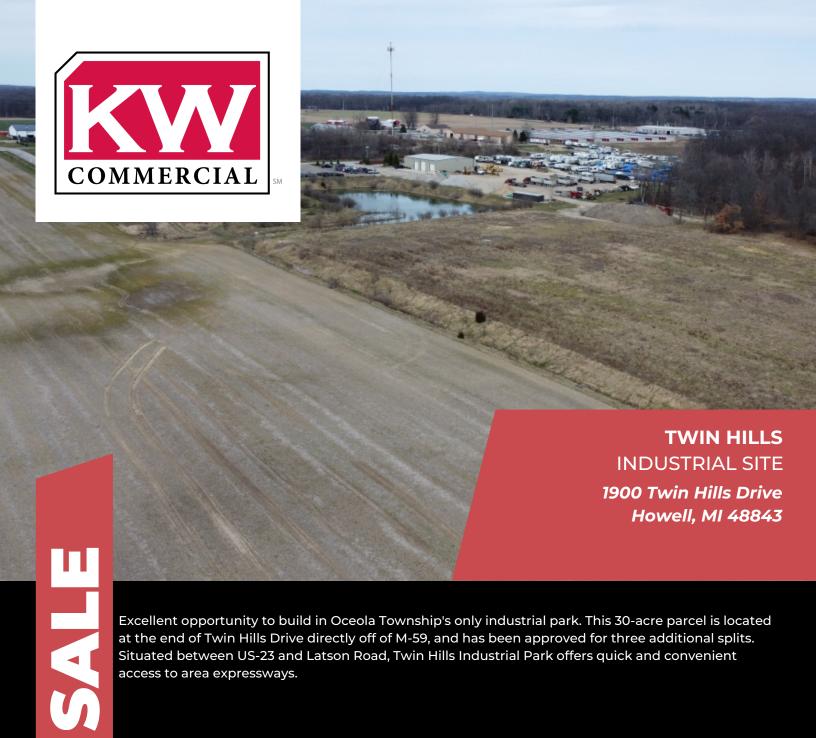

Excellent opportunity to build in Oceola Township's only industrial park. This 30-acre parcel is located at the end of Twin Hills Drive directly off of M-59, and has been approved for three additional splits. Situated between US-23 and Latson Road, Twin Hills Industrial Park offers quick and convenient access to area expressways.