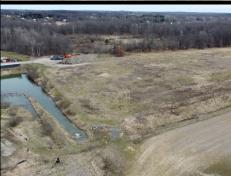

Excellent opportunity to build in Oceola Township's only industrial park. This 30-acre parcel is located at the end of Twin Hills Drive directly off of M-59, and has been approved for three additional splits. Situated between US-23 and Latson Road, Twin Hills Industrial Park offers quick and convenient access to area expressways.