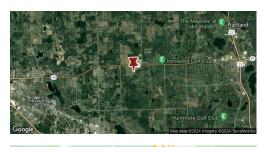

Excellent opportunity to build in Oceola Township's only industrial park. This 30-acre parcel is located at the end of Twin Hills Drive directly off of M-59, and has been approved for three additional splits. Situated between US-23 and Latson Road, Twin Hills Industrial Park offers quick and convenient access to area expressways.