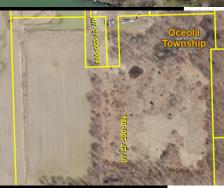

Excellent opportunity to build in Oceola Township's only industrial park. This 30-acre parcel is located at the end of Twin Hills Drive directly off of M-59, and has been approved for three additional splits. Situated between US-23 and Latson Road, Twin Hills Industrial Park offers quick and convenient access to area expressways.