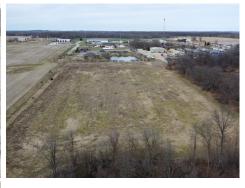

Excellent opportunity to build in Oceola Township's only industrial park. This 30-acre parcel is located at the end of Twin Hills Drive directly off of M-59, and has been approved for three additional splits. Situated between US-23 and Latson Road, Twin Hills Industrial Park offers quick and convenient access to area expressways.