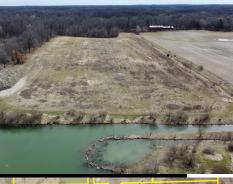

Excellent opportunity to build in Oceola Township's only industrial park. This 30-acre parcel is located at the end of Twin Hills Drive directly off of M-59, and has been approved for three additional splits. Situated between US-23 and Latson Road, Twin Hills Industrial Park offers quick and convenient access to area expressways.