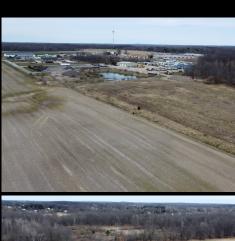

Excellent opportunity to build in Oceola Township's only industrial park. This 30-acre parcel is located at the end of Twin Hills Drive directly off of M-59, and has been approved for three additional splits. Situated between US-23 and Latson Road, Twin Hills Industrial Park offers quick and convenient access to area expressways.