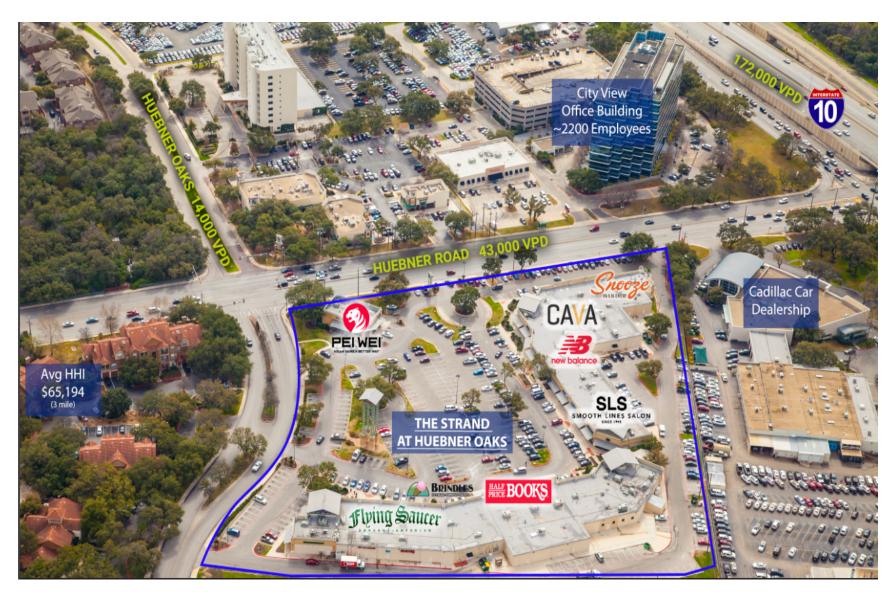

#### PROPERTY DESCRIPTION

The Strand at Huebner Oaks has tenants that include Snooze, CAVA, Half Price Books and Flying Saucer supporting the North Central district. The center includes additional features like high-end exterior finishes and an illuminated tower. The shopping center is very high trafficked with heavy day time populations.

### **PROPERTY HIGHLIGHTS**

- One block away (across I-10) from USAA campus (17,000 employees)
- Near South Texas Medical Center, Six Flags over Texas and University of Texas at San Antonio with 76K daytime population
- Easy access to I-10, Loop 410, & Loop 1604.
- Surrounded by dense residential
- Major ingress/egress traffic artery

# OFFERING SUMMARY

| Available SF:     | 1,995 SF                                                            |
|-------------------|---------------------------------------------------------------------|
| Building Size:    | 73,920 SF                                                           |
| Vehicles Per Day: | 172,000 via Interstate 10                                           |
|                   | 43,000 via Huebner Road                                             |
| Major Tenants:    | Half Price Books, Snooze, Flying Saucer, CAVA, Pei Wei, New Balance |

| DEMOGRAPHICS      | 1 MILE   | 3 MILES  | 5 MILES  |
|-------------------|----------|----------|----------|
| Average HH Income | \$53,555 | \$65,015 | \$65,005 |
| Total Population  | 12,965   | 101,817  | 271,431  |
| Total Households  | 6,622    | 47,727   | 117,964  |