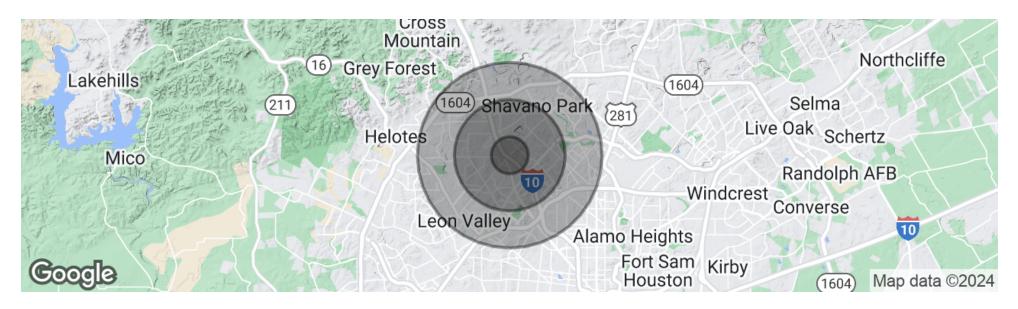

| DEMOGRAPHICS      | 1 MILE   | 3 MILES  | 5 MILES  |
|-------------------|----------|----------|----------|
| Average HH Income | \$53,555 | \$65,015 | \$65,005 |
| Total Population  | 12,965   | 101,817  | 271,431  |
| Total Households  | 6,622    | 47,727   | 117,964  |