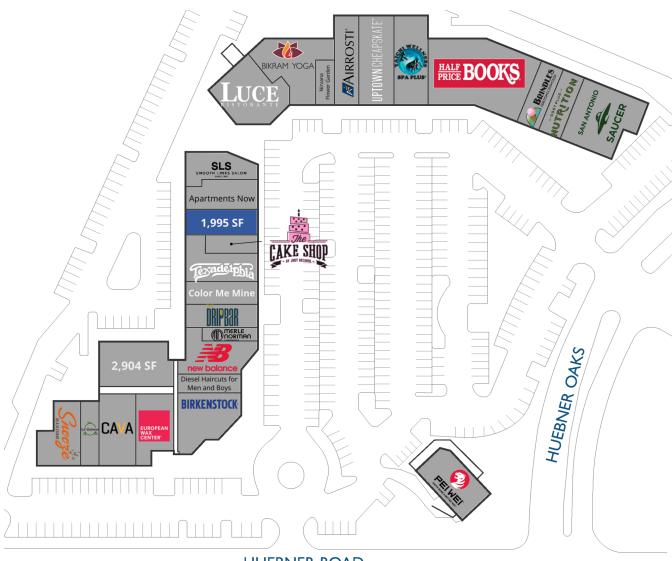

#### PROPERTY DESCRIPTION

The Strand at Huebner Oaks has tenants that include Snooze, CAVA, Half Price Books and Flying Saucer supporting the North Central district. The center includes additional features like high-end exterior finishes and an illuminated tower. The shopping center is very high trafficked with heavy day time populations.

# OFFERING SUMMARY

| Available SF:     | 1,995 SF                                                            |
|-------------------|---------------------------------------------------------------------|
| Building Size:    | 73,920 SF                                                           |
| Vehicles Per Day: | 172,000 via Interstate 10                                           |
|                   | 43,000 via Huebner Road                                             |
| Major Tenants:    | Half Price Books, Snooze, Flying Saucer, CAVA, Pei Wei, New Balance |