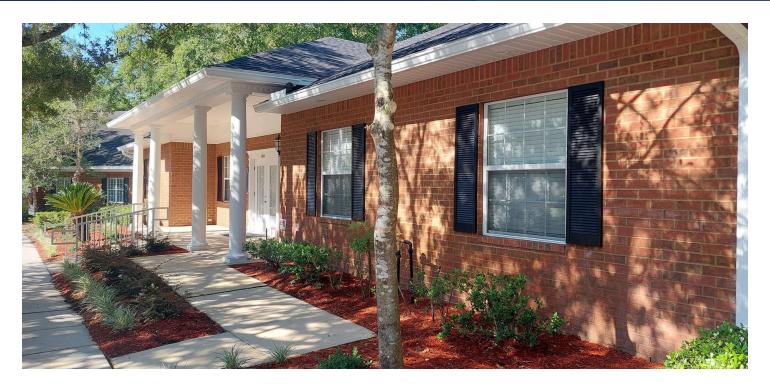

### PROPERTY DESCRIPTION

Ready to move in office in Bristol Park off NW 53rd Avenue and NW 43rd Street. New roof, new exterior paint and landscaping. Freshly painted interior. Large reception and waiting area, 12 offices, break room, and work room. Plenty of parking too! Will consider lease.

#### **PROPERTY HIGHLIGHTS**

- 3,624 SF office building, ideal for small to mid-sized businesses
- Built in 2000, offering modern infrastructure and design
- · Zoned PD, providing flexibility for various office uses
- Prime location in the vibrant Gainesville area
- · Well-maintained property with attractive curb appeal
- Spacious and versatile floor plan to accommodate diverse tenant needs