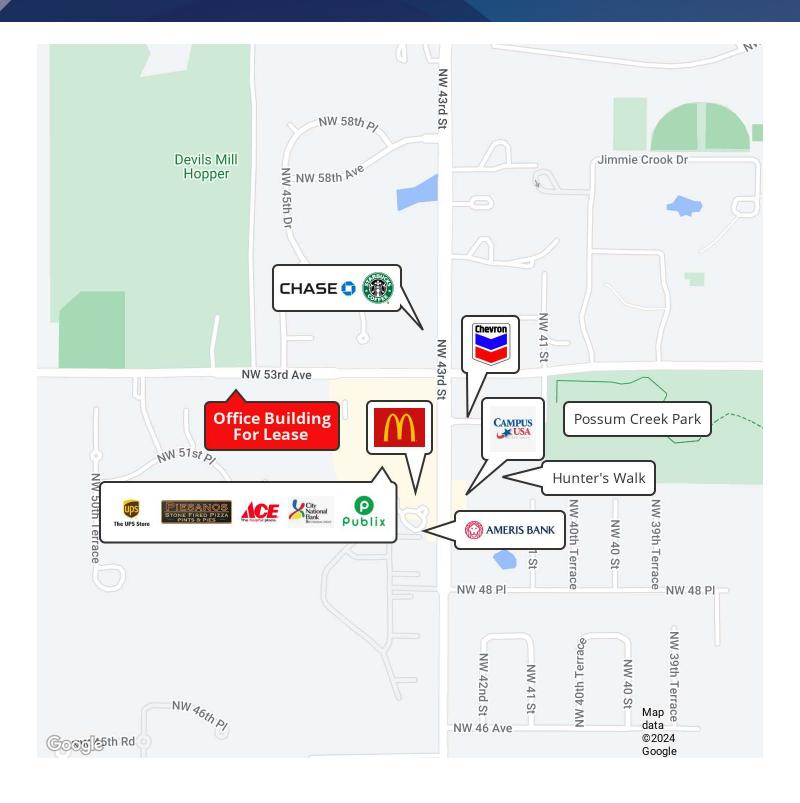

### OFFICE BUILDING FOR LEASE

4711 NW 53rd Ave Gainesville, FL 32653

### PROPERTY DESCRIPTION

Ready to move in office in Bristol Park off NW 53rd Avenue and NW 43rd Street. New roof, new exterior paint and landscaping. Freshly painted interior. Large reception and waiting area, 12 offices, break room, and work room. Plenty of parking too! Will consider lease.