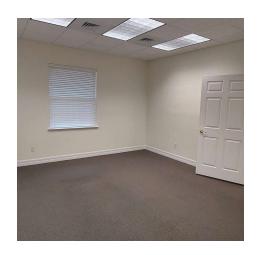

### PROPERTY DESCRIPTION

Ready to move in office in Bristol Park off NW 53rd Avenue and NW 43rd Street. New roof, new exterior paint and landscaping. Freshly painted interior. Large reception and waiting area, 12 offices, break room, and work room. Plenty of parking too! Will consider lease.

#### **PROPERTY HIGHLIGHTS**

- 3,624 SF office building, ideal for small to mid-sized businesses
- Built in 2000, offering modern infrastructure and design
- · Zoned PD, providing flexibility for various office uses
- Prime location in the vibrant Gainesville area
- · Well-maintained property with attractive curb appeal
- Spacious and versatile floor plan to accommodate diverse tenant needs