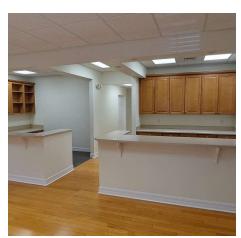

### PROPERTY DESCRIPTION

Ready to move in office in Bristol Park off NW 53rd Avenue and NW 43rd Street. New roof, new exterior paint and landscaping. Freshly painted interior. Large reception and waiting area, 12 offices, break room, and work room. Plenty of parking too! Will consider lease.

#### **PROPERTY HIGHLIGHTS**

- 3,624 SF office building, ideal for small to mid-sized businesses
- Built in 2000, offering modern infrastructure and design
- · Zoned PD, providing flexibility for various office uses
- Prime location in the vibrant Gainesville area
- · Well-maintained property with attractive curb appeal
- Spacious and versatile floor plan to accommodate diverse tenant needs