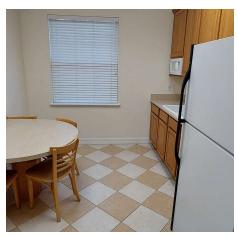

### PROPERTY DESCRIPTION

Ready to move in office in Bristol Park off NW 53rd Avenue and NW 43rd Street. New roof, new exterior paint and landscaping. Freshly painted interior. Large reception and waiting area, 12 offices, break room, and work room. Plenty of parking too! Will consider lease.

#### **PROPERTY HIGHLIGHTS**

- 3,624 SF office building, ideal for small to mid-sized businesses
- Built in 2000, offering modern infrastructure and design
- · Zoned PD, providing flexibility for various office uses
- Prime location in the vibrant Gainesville area
- · Well-maintained property with attractive curb appeal
- Spacious and versatile floor plan to accommodate diverse tenant needs