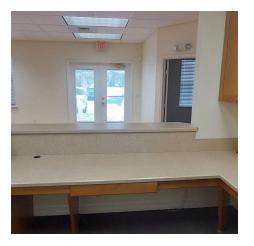

### PROPERTY DESCRIPTION

Ready to move in office in Bristol Park off NW 53rd Avenue and NW 43rd Street. New roof, new exterior paint and landscaping. Freshly painted interior. Large reception and waiting area, 12 offices, break room, and work room. Plenty of parking too! Will consider lease.

#### **PROPERTY HIGHLIGHTS**

- 3,624 SF office building, ideal for small to mid-sized businesses
- Built in 2000, offering modern infrastructure and design
- · Zoned PD, providing flexibility for various office uses
- Prime location in the vibrant Gainesville area
- · Well-maintained property with attractive curb appeal
- Spacious and versatile floor plan to accommodate diverse tenant needs