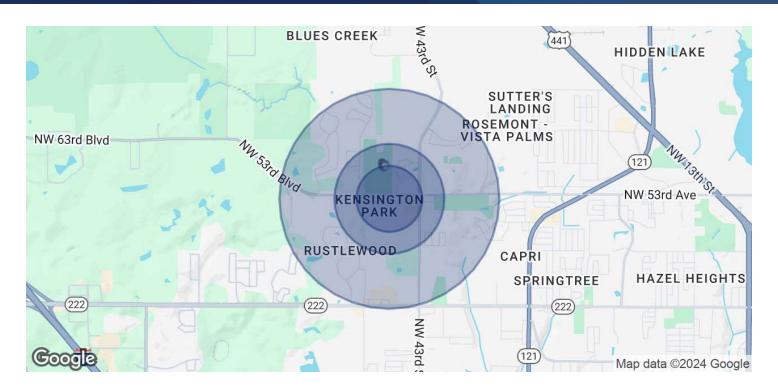

### **OFFERING SUMMARY**

| Lease Rate:       |           | \$4800 per month NNN |           |  |
|-------------------|-----------|----------------------|-----------|--|
| Available SF:     |           |                      | 3,624 SF  |  |
| DEMOGRAPHICS      | 0.3 MILES | 0.5 MILES            | 1 MILE    |  |
| Total Households  | 206       | 721                  | 2,939     |  |
| Total Population  | 470       | 1,653                | 6,521     |  |
| Average HH Income | \$134,690 | \$132,332            | \$122,764 |  |

## OFFICE BUILDING FOR LEASE

4711 NW 53rd Ave Gainesville, FL 32653

| POPULATION           | 0.3 MILES | 0.5 MILES | 1 MILE    |
|----------------------|-----------|-----------|-----------|
| Total Population     | 470       | 1,653     | 6,521     |
| Average Age          | 43        | 43        | 43        |
| Average Age (Male)   | 41        | 42        | 42        |
| Average Age (Female) | 44        | 44        | 44        |
| HOUSEHOLDS & INCOME  | 0.3 MILES | 0.5 MILES | 1 MILE    |
| Total Households     | 206       | 721       | 2,939     |
| # of Persons per HH  | 2.3       | 2.3       | 2.2       |
| Average HH Income    | \$134,690 | \$132,332 | \$122,764 |
| Average House Value  | \$482,381 | \$457,206 | \$425,281 |