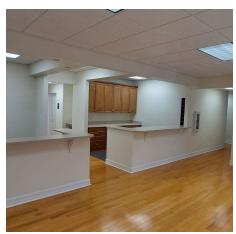

### PROPERTY DESCRIPTION

Ready to move in office in Bristol Park off NW 53rd Avenue and NW 43rd Street. New roof, new exterior paint and landscaping. Freshly painted interior. Large reception and waiting area, 12 offices, break room, and work room. Plenty of parking too! Will consider lease.

#### **PROPERTY HIGHLIGHTS**

- 3,624 SF office building, ideal for small to mid-sized businesses
- Built in 2000, offering modern infrastructure and design
- · Zoned PD, providing flexibility for various office uses
- Prime location in the vibrant Gainesville area
- · Well-maintained property with attractive curb appeal
- Spacious and versatile floor plan to accommodate diverse tenant needs