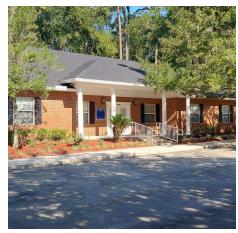

### PROPERTY DESCRIPTION

Ready to move in office in Bristol Park off NW 53rd Avenue and NW 43rd Street. New roof, new exterior paint and landscaping. Freshly painted interior. Large reception and waiting area, 12 offices, break room, and work room. Plenty of parking too! Will consider lease.

#### **PROPERTY HIGHLIGHTS**

- 3,624 SF office building, ideal for small to mid-sized businesses
- Built in 2000, offering modern infrastructure and design
- · Zoned PD, providing flexibility for various office uses
- Prime location in the vibrant Gainesville area
- · Well-maintained property with attractive curb appeal
- Spacious and versatile floor plan to accommodate diverse tenant needs