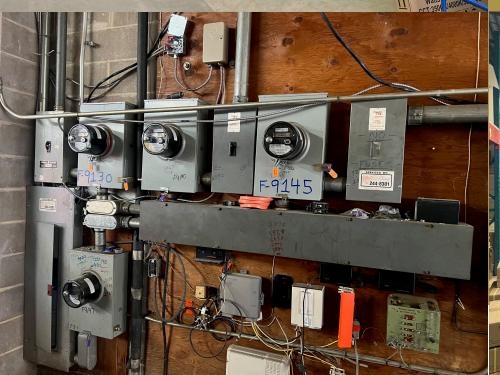

FAX: 631.244.7003

- Lot Size: .92 acre
- Rentable Bldg Area
   14,400 SF
- 14 FT under Steel
- Parking for 39 Cars
- 2 Drive in doors
- Plenty of Power
- Easy split to 2 units
- Private office space& rest room etc