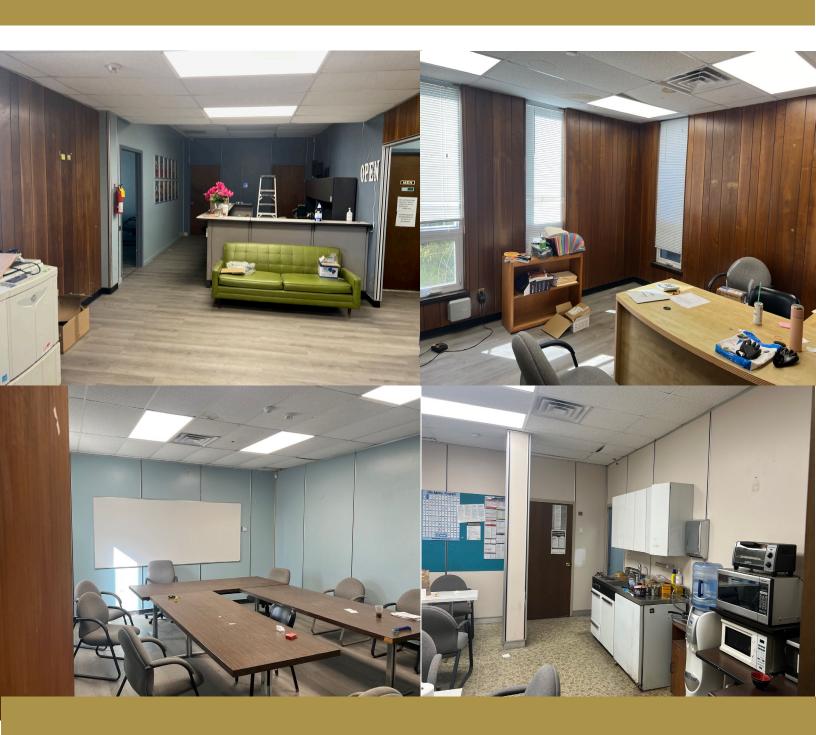

FAX: 631.244.7003

- Lot Size: .92 acre
- Rentable Bldg Area
   14,400 SF
- 14 FT under Steel
- Parking for 39 Cars
- 2 Drive in doors
- Plenty of Power
- Easy split to 2 units
- Private office space& rest room etc