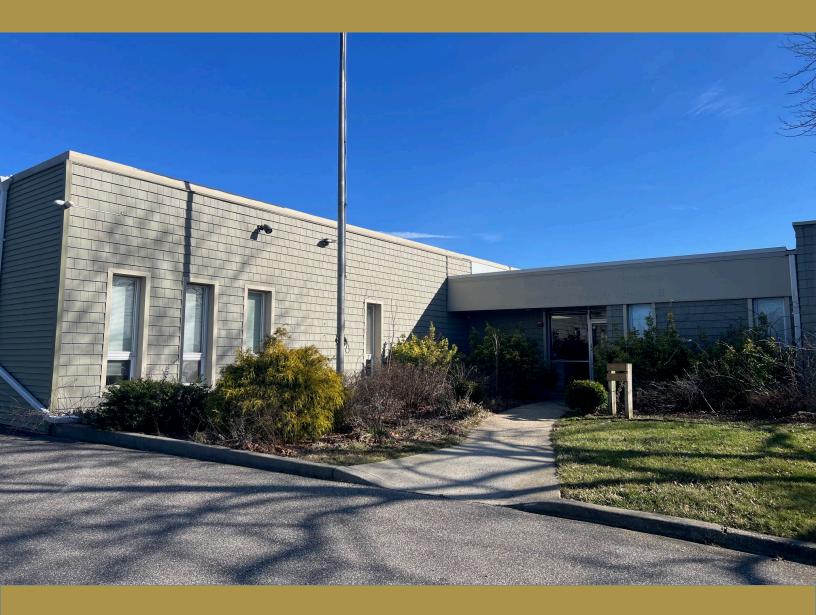

FAX: 631.244.7003

- Lot Size: .92 acre
- Rentable Bldg Area
   14,400 SF
- 14 FT under Steel
- Parking for 39 Cars
- 2 Drive in doors
- Plenty of Power
- Easy split to 2 units
- Private office space& rest room etc

## Centrally located between the Long Island Expressway and Sunrise Highway

PATRICK A CURTIS
O: 631-244-7000 M: 516-459-4438
patrick@rogfirst.com
Licensed RE Broker
realtyonegroupfirst.com

FAX: 631.244.7003

## Centrally located between the Long Island Expressway and Sunrise Highway

PATRICK A CURTIS
O: 631-244-7000 M: 516-459-4438
patrick@rogfirst.com
Licensed RE Broker
realtyonegroupfirst.com