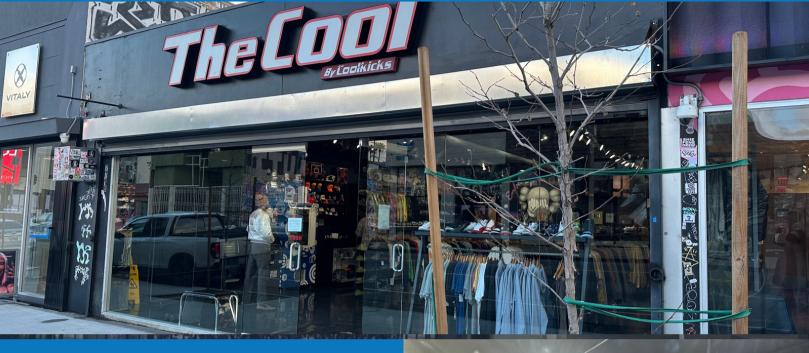

retail properties



SIZE: APPROX. 2,400 RENTABLE SF

RENT: \$4.50 SF MONTH, NNN

NNN: \$1.00 SF, MONTH

PARKING: IN REAR

**EXCELLENT NEIGHBORHOOD/DEMOGRAPHICS** 

STEPS FROM FAIRFAX AVE

NEARBY TENANTS INCLUDE: HAT CLUB, ADIDAS,

FOOTLOCKER, BAIT, STARBUCKS, URBAN

**OUTFITTERS** 







IN REAR

## 7718 MELROSE AVENUE LOS ANGELES, CA 90046

## PHILIP KLAPARDA

PHILIP@DEMBOREALTY.COM 310.278.4747 X12 LIC: #01347517

9595 WILSHIRE BLVD. STE 208 BEVERLY HILLS, CA 90212

DEMBOREALTY.COM

\*No warranty, express or implied, is made as to the without notice. All information must be independently confirmed.