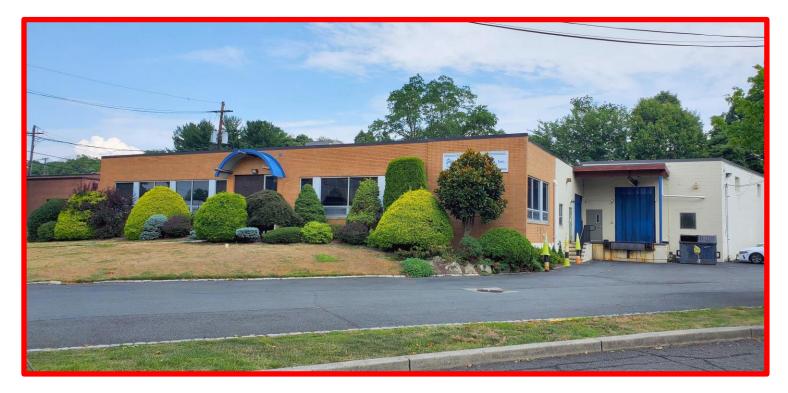

## **1165 Globe Ave Mountainside, NJ**

## Sale or Lease 16,825 SF on 1.14 Acres

- Executive Offices
- Up to 15 Ft. Clear
- Tailgate Loading

- Cooler Space Available
- Park-like Setting
- Access to Route 22