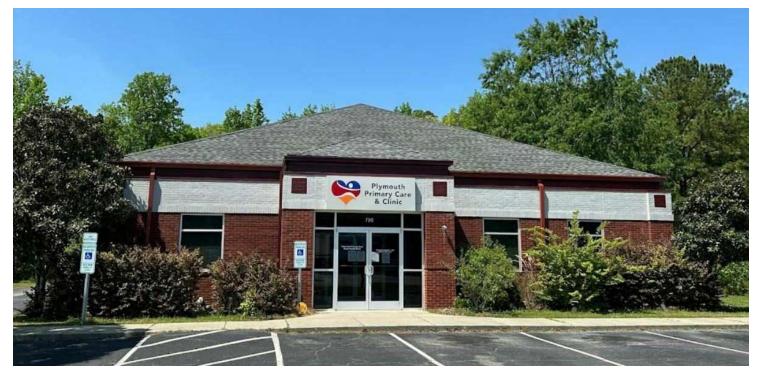

795 US-64 E, Plymouth, NC 27962

#### **PROPERTY OVERVIEW**

EXCEPTIONAL NET-LEASED INVESTMENT OPPORTUNITY - 6.29% CAP. This 3,886 SF medical office was completely renovated in 2020 offers modern functionality and long-term stability. Tenant just signed a 10-year lease in April 2022. Features exam rooms, nurse's station, office area, three restrooms, a kitchenette/breakroom and lobby. Conveniently located on US-64 E, it benefits from high traffic visibility, located directly across from Washington Regional Medical Center and near a busy shopping center anchored by Food Lion. With an AADT of 14,500, this location guarantees prime exposure.

### **PROPERTY HIGHLIGHTS**

- 6.29% CAP Net Leased Investment
- \$71,500 NOI starting April 2024
- 10-Year Lease Signed April 2022
- Completely Renovated in 2020
- Excellent Visibility from US-64 E
- · Prime Location across from Washington Regional Medical Center