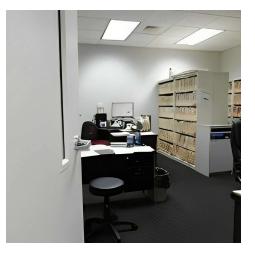

#### **PROPERTY OVERVIEW**

EXCEPTIONAL NET-LEASED INVESTMENT OPPORTUNITY - 6.29% CAP. This 3,886 SF medical office was completely renovated in 2020 offers modern functionality and long-term stability. Tenant just signed a 10-year lease in April 2022. Features exam rooms, nurse's station, office area, three restrooms, a kitchenette/breakroom and lobby. Conveniently located on US-64 E, it benefits from high traffic visibility, located directly across from Washington Regional Medical Center and near a busy shopping center anchored by Food Lion. With an AADT of 14,500, this location guarantees prime exposure.

### **PROPERTY HIGHLIGHTS**

- 6.29% CAP Net Leased Investment
- \$71,500 NOI starting April 2024
- 10-Year Lease Signed April 2022
- Completely Renovated in 2020
- Excellent Visibility from US-64 E
- · Prime Location across from Washington Regional Medical Center