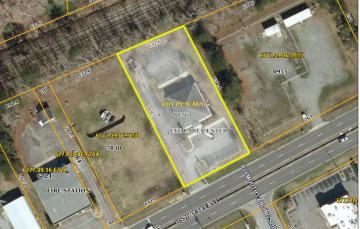

795 US-64 E, Plymouth, NC 27962

### **OFFERING SUMMARY**

| Sale Price:       | \$1,135,872                  |  |
|-------------------|------------------------------|--|
| Building<br>Size: | 3,886 SF                     |  |
| Available SF:     | 3,886 SF                     |  |
| Lot Size:         | 0.801 Acres                  |  |
| Cap Rate:         | 6.29%                        |  |
| NOI:              | \$71,500                     |  |
| Year Built:       | 2005                         |  |
| Renovated:        | 2020                         |  |
| Zoning:           | C2, Neighborhood<br>Business |  |
| Market:           | Raleigh / Durham             |  |
| Submarket:        | Plymouth                     |  |
| Traffic<br>Count: | 14,500                       |  |
|                   |                              |  |