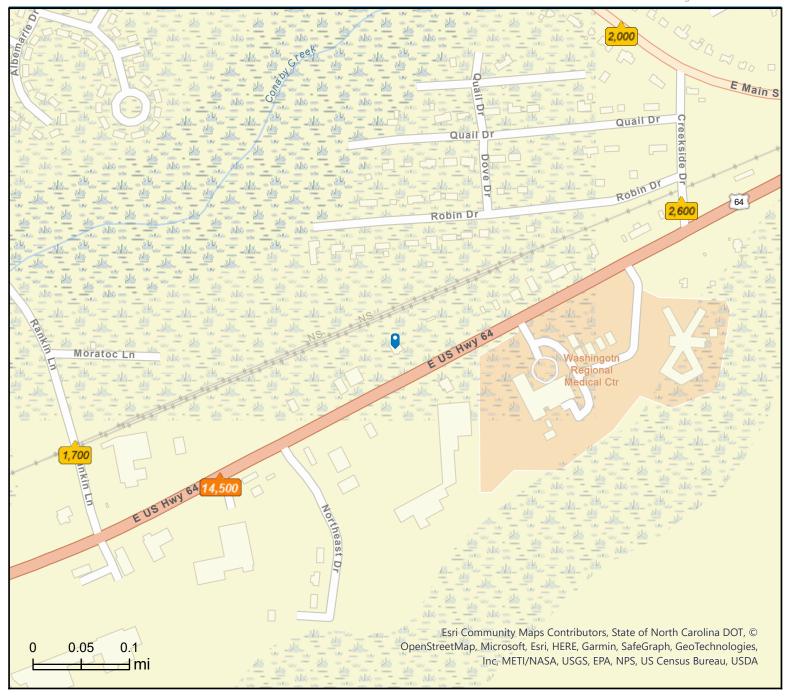

795 US-64 E, Plymouth, NC 27962

#### **PROPERTY OVERVIEW**

EXCEPTIONAL NET-LEASED INVESTMENT OPPORTUNITY - 6.29% CAP. This 3,886 SF medical office was completely renovated in 2020 offers modern functionality and long-term stability. Tenant just signed a 10-year lease in April 2022. Features exam rooms, nurse's station, office area, three restrooms, a kitchenette/breakroom and lobby. Conveniently located on US-64 E, it benefits from high traffic visibility, located directly across from Washington Regional Medical Center and near a busy shopping center anchored by Food Lion. With an AADT of 14,500, this location guarantees prime exposure.

### **PROPERTY HIGHLIGHTS**

- 6.29% CAP Net Leased Investment
- \$71,500 NOI starting April 2024
- 10-Year Lease Signed April 2022
- Completely Renovated in 2020
- Excellent Visibility from US-64 E
- · Prime Location across from Washington Regional Medical Center