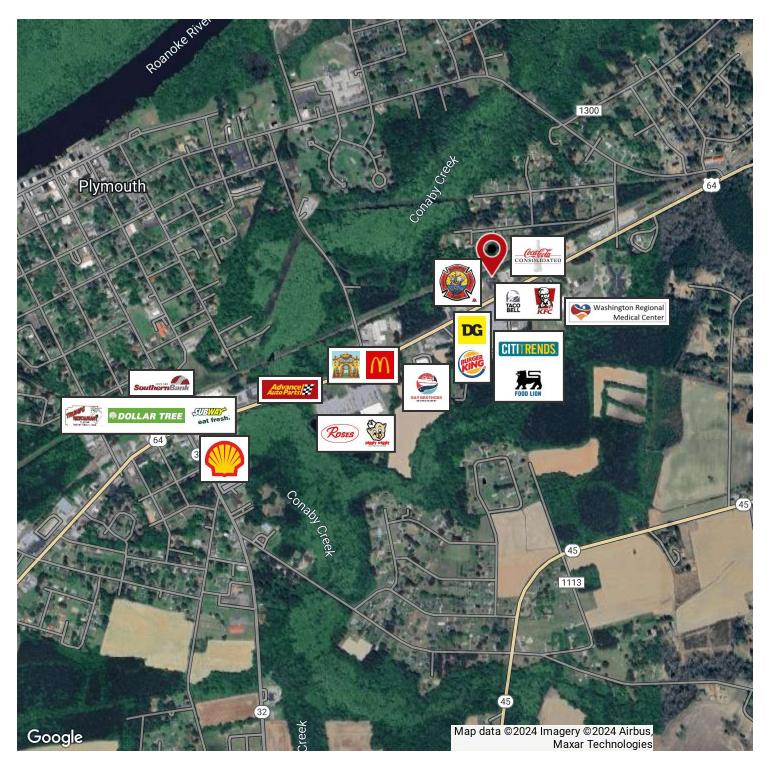

795 US-64 E, Plymouth, NC 27962

#### **PROPERTY OVERVIEW**

EXCEPTIONAL NET-LEASED INVESTMENT OPPORTUNITY - 6.29% CAP. This 3,886 SF medical office was completely renovated in 2020 offers modern functionality and long-term stability. Tenant just signed a 10-year lease in April 2022. Features exam rooms, nurse's station, office area, three restrooms, a kitchenette/breakroom and lobby. Conveniently located on US-64 E, it benefits from high traffic visibility, located directly across from Washington Regional Medical Center and near a busy shopping center anchored by Food Lion. With an AADT of 14,500, this location guarantees prime exposure.