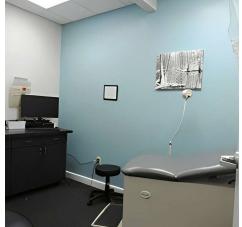

#### **PROPERTY OVERVIEW**

EXCEPTIONAL NET-LEASED INVESTMENT OPPORTUNITY - 6.29% CAP. This 3,886 SF medical office was completely renovated in 2020 offers modern functionality and long-term stability. Tenant just signed a 10-year lease in April 2022. Features exam rooms, nurse's station, office area, three restrooms, a kitchenette/breakroom and lobby. Conveniently located on US-64 E, it benefits from high traffic visibility, located directly across from Washington Regional Medical Center and near a busy shopping center anchored by Food Lion. With an AADT of 14,500, this location guarantees prime exposure.

### **PROPERTY HIGHLIGHTS**

- 6.29% CAP Net Leased Investment
- \$71,500 NOI starting April 2024
- 10-Year Lease Signed April 2022
- Completely Renovated in 2020
- Excellent Visibility from US-64 E
- · Prime Location across from Washington Regional Medical Center