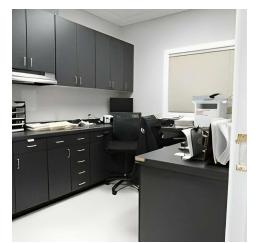

#### **PROPERTY OVERVIEW**

EXCEPTIONAL NET-LEASED INVESTMENT OPPORTUNITY - 6.29% CAP. This 3,886 SF medical office was completely renovated in 2020 offers modern functionality and long-term stability. Tenant just signed a 10-year lease in April 2022. Features exam rooms, nurse's station, office area, three restrooms, a kitchenette/breakroom and lobby. Conveniently located on US-64 E, it benefits from high traffic visibility, located directly across from Washington Regional Medical Center and near a busy shopping center anchored by Food Lion. With an AADT of 14,500, this location guarantees prime exposure.

### **PROPERTY HIGHLIGHTS**

- 6.29% CAP Net Leased Investment
- \$71,500 NOI starting April 2024
- 10-Year Lease Signed April 2022
- Completely Renovated in 2020
- Excellent Visibility from US-64 E
- · Prime Location across from Washington Regional Medical Center