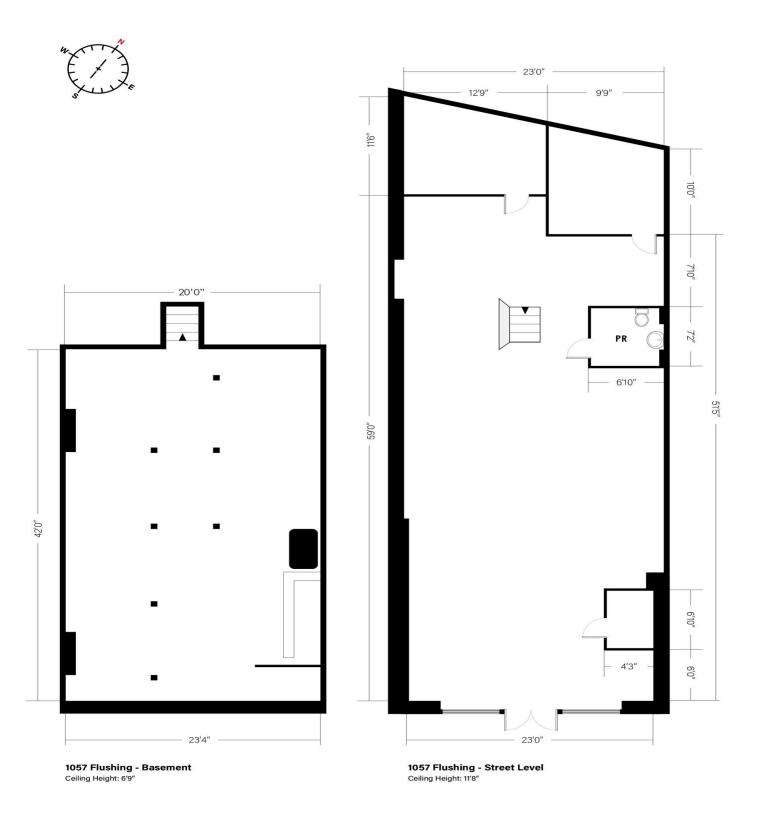

St (L) & Central Ave (M) Subway stations. Prominent tenants nearby include Netflix, Rivian, Elsewhere, Brooklyn Made, Ichiran, Sea Wolf, Bunker, Honey, Fine & Raw Chocolate, Roberta's, House of Yes, just a name a few. Major retailers & national tenants are starting to settle in this trendy neighborhood.

### Expertise You Can Trust. Real Estate With Results.

RESIDENTIAL I COMMERCIAL I NEW DEVELOPMENT ADVISORY

NYC - WESTCHESTER - HAMPTONS - GREENWICH CT

#1 TEAM IN WILLIAMSBURG SINCE 2014 WITH OVER \$1 BILLION SOLD



# **Photos – Virtual Staged**





### **Photos - Actual**





### **Building Exterior & Floorplan**





## 1055 Flushing Ave - Floorplan

### COrcoran

#### 1055 Flushing Ave | Brooklyn



## 1057 Flushing Ave - Floorplan

### corcoran

#### 1057 Flushing Ave | Brooklyn



## 1059 Flushing Ave - Floorplan

### corcoran



**FLUSHING AVENUE**