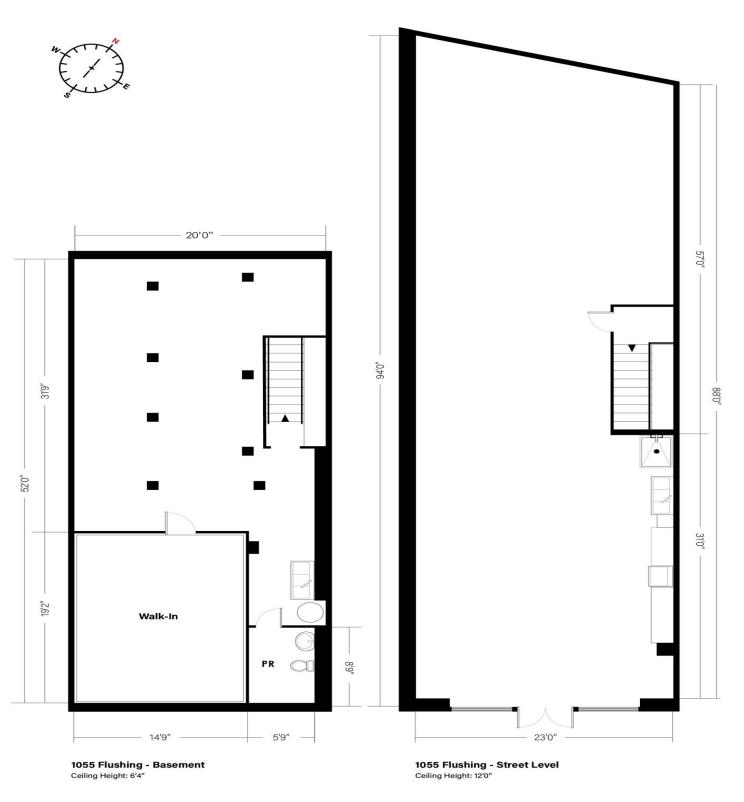

etc.

This amazing location is just a few short blocks from the Morgan Ave/Jefferson St (L) & Central Ave (M) Subway stations. Prominent tenants nearby include Netflix, Rivian, Elsewhere, Brooklyn Made, Ichiran, Sea Wolf, Bunker, Honey, Fine & Raw Chocolate, Roberta's, House of Yes, just a name a few. Major retailers & national tenants are starting to settle in this trendy neighborhood.

### Expertise You Can Trust. Real Estate With Results.

RESIDENTIAL I COMMERCIAL I NEW DEVELOPMENT ADVISORY

NYC - WESTCHESTER - HAMPTONS - GREENWICH CT

#1 TEAM IN WILLIAMSBURG SINCE 2014 WITH OVER \$1 BILLION SOLD



# **Photos – Virtual Staged**





### **Photos - Actual**





### **Building Exterior & Floorplan**





## 1055 Flushing Ave - Floorplan

### COrcoran

#### 1055 Flushing Ave | Brooklyn



## 1057 Flushing Ave - Floorplan

### corcoran

#### 1057 Flushing Ave | Brooklyn



## 1059 Flushing Ave - Floorplan

### corcoran



**FLUSHING AVENUE**