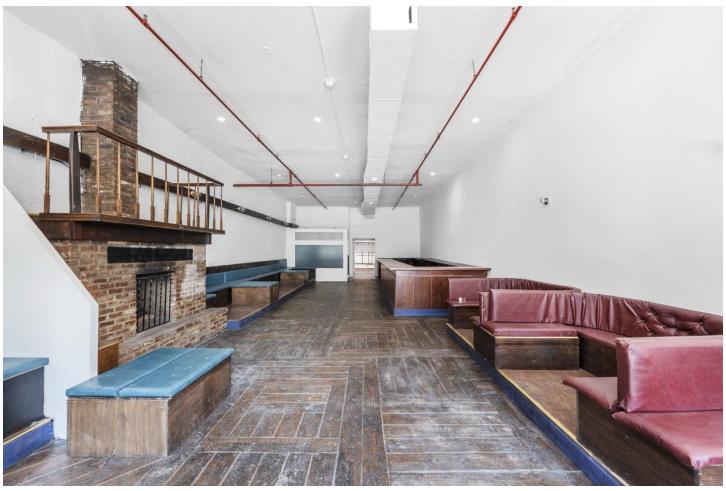

SR, food & beverage, health & wellness, tech, studio/film production, logistics, creative, office, medical, community facility, etc.

This amazing location is just a few short blocks from the Morgan Ave/Jefferson St (L) & Central Ave (M) Subway stations. Prominent tenants nearby include Netflix, Rivian, Elsewhere, Brooklyn Made, Ichiran, Sea Wolf, Bunker, Honey, Fine & Raw Chocolate, Roberta's, House of Yes, just a name a few. Major retailers & national tenants are starting to settle in this trendy neighborhood.

### Expertise You Can Trust. Real Estate With Results.

RESIDENTIAL I COMMERCIAL I NEW DEVELOPMENT ADVISORY

NYC - WESTCHESTER - HAMPTONS - GREENWICH CT

#1 TEAM IN WILLIAMSBURG SINCE 2014 WITH OVER \$1 BILLION SOLD



# **Photos – Virtual Staged**





### **Photos - Actual**





### **Building Exterior & Floorplan**





## 1055 Flushing Ave - Floorplan

### COrcoran

#### 1055 Flushing Ave | Brooklyn



## 1057 Flushing Ave - Floorplan

### corcoran

#### 1057 Flushing Ave | Brooklyn



## 1059 Flushing Ave - Floorplan

### corcoran



**FLUSHING AVENUE**