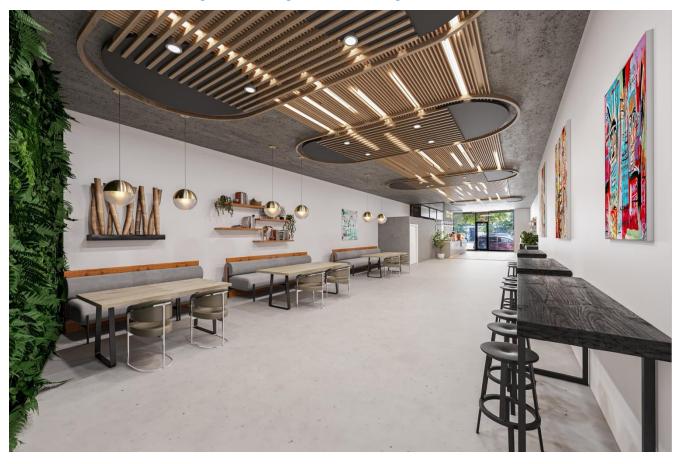

# 1055-59 Flushing Ave: 2023RSF-6321RSF Available Prime Retail/Office/Medical/Health & Wellness



#### 1055-59 Flushing Ave, Ground Floor Retail

ASKING RENT: 1055 & 1057 - \$5,900 & \$6,900 | PPSF: ~\$35-\$37 2023-6,321RSF | Please inquiry for Combination Pricing

Current asking rent for 1055 & 1057 reflects a 5 year lease and 5 year Market Option

Experienced operators are welcome and preferred! 1055-1059 Flushing Ave - Incredible opportunity to combine up to 6,321RSF for a flagship location offering almost 70FT of commercial frontage including a curb cut in the most desirable retail corridor in East Williamsburg bordering prime Bushwick.

All uses are considered from retail, restaurant, bar, QSR, food & beverage, health & wellness, tech, studio/film production, logistics, creative, office, medical, community facility, etc.

This amazing location is just a few short blocks from the