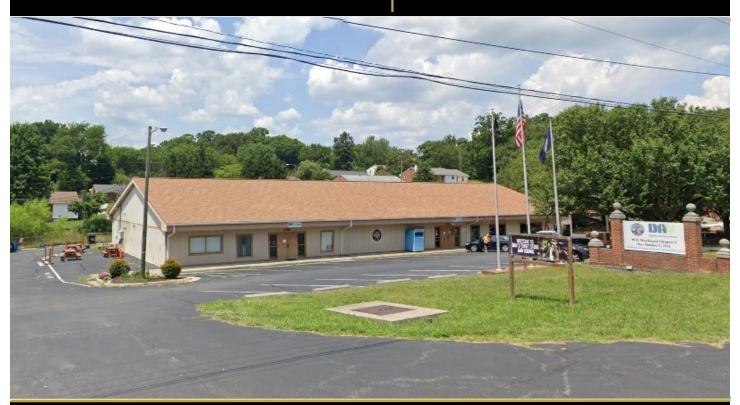

# FOR SALE WALDVOGEL

## 2383 Roanoke Boulevard

## SALEM, VA 24153

#### 9,000 +/- SQUARE FOOT COMMERCIAL BUILDING - SINGLE OR MULTI TENANT

1.37 ACRES ZONED HBD — HIGHWAY BUSINESS DISTRICT

9,000 SQUARE FEET WITH 3 INDEPENDENT USE AREAS, EACH APPROXIMATELY 3, 000 SQUARE FEET

APPROXIMATELY 44 PARKING SPACES WITH TWO ENTRANCES FROM ROANOKE BOULEVARD

AVERAGE ANNUAL DAILY TRAFFIC COUNT 16,000 VEHICLES

FULLY SPRINKLERED · FULLY EQUIPPED COMMERCIAL KITCHEN

INFORMATION FROM SOURCES DEEMED RELIABLE BUT NOT WARRANTED