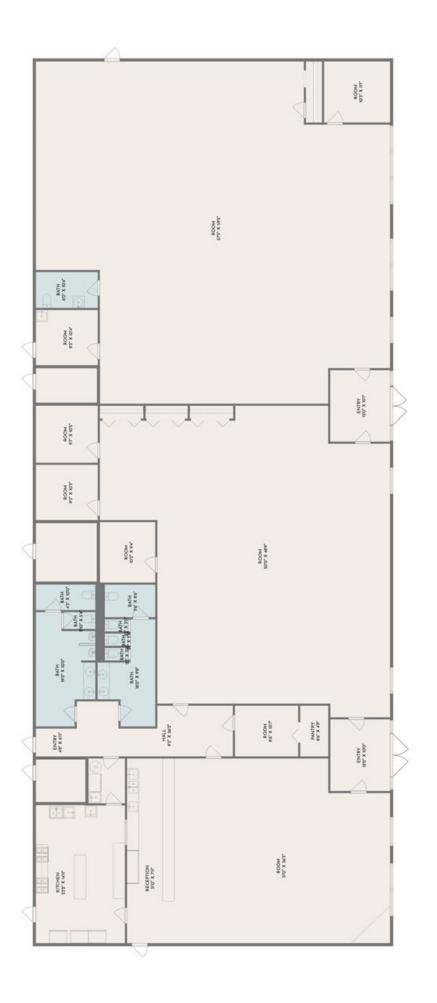

#### 9,000 +/- SQUARE FOOT COMMERCIAL BUILDING - SINGLE OR MULTI TENANT

1.37 ACRES ZONED HBD — HIGHWAY BUSINESS DISTRICT

9,000 SQUARE FEET WITH 3 INDEPENDENT USE AREAS, EACH APPROXIMATELY 3, 000 SQUARE FEET

APPROXIMATELY 44 PARKING SPACES WITH TWO ENTRANCES FROM ROANOKE BOULEVARD

AVERAGE ANNUAL DAILY TRAFFIC COUNT 16,000 VEHICLES

FULLY SPRINKLERED · FULLY EQUIPPED COMMERCIAL KITCHEN

INFORMATION FROM SOURCES DEEMED RELIABLE BUT NOT WARRANTED