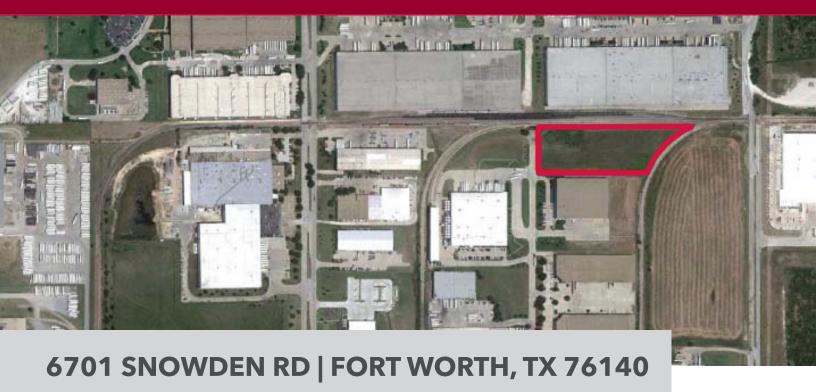

## FOR LEASE/SALE/BUILD TO SUIT

### **5.0 ACRES** OF LAND

# 5.0 ACRES FOR LEASE/SALE/BUILD TO SUIT