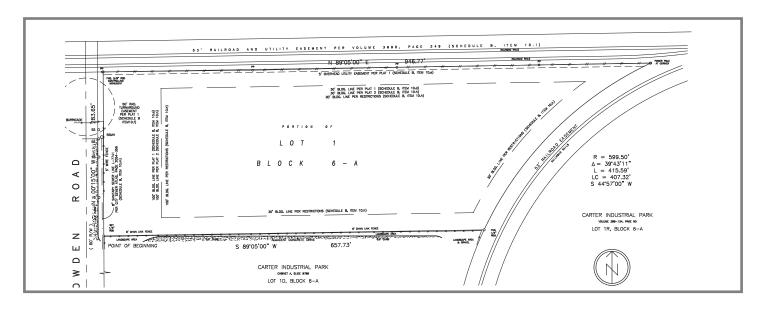

## FOR LEASE/SALE/BUILD TO SUIT

### **5.0 ACRES** OF LAND





### **AVAILABILITY HIGHLIGHTS**

- 5.0 Acres of Land
  - Land For Lease, For Sale or Build to Suit
- Zoning: J- Medium Industrial
- Rail Served Site
  - Union Pacific Railroad
  - Fort Worth Western Railroad
- Easy Access to I-35W, Interstate 20 and Interstate 30



**LEASING:** 

# 5.0 ACRES FOR LEASE/SALE/BUILD TO SUIT

### **SURVEY**



#### Potential Build to Suit Plan



All information furnished regarding property for sale, rental or financing is from sources deemed reliable, but no warranty or representation is made to the accuracy thereof and same is submitted to errors, omissions, change of price, rental or other conditions prior to sale, lease or financing or withdrawal without notice. No liability of any kind is to be imposed on the broker herein.



214.577.1984