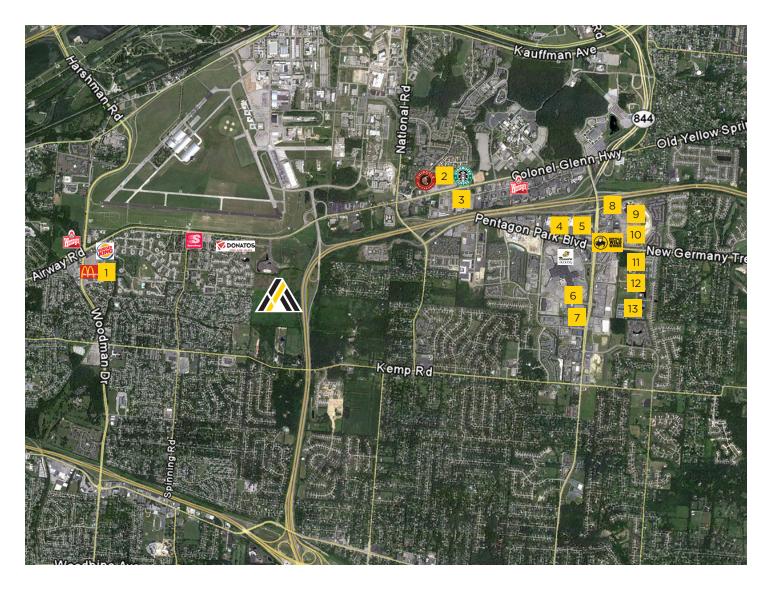

## **Aerial and Location Map**

Big Lots
Meijer
Home Depot
Sams Club
Walmart
Dick's
Macy's
Best Buy

9. Lowe's
10. Kohl's
11. Bed Bath & Beyond
12. Barnes & Noble
13. Target