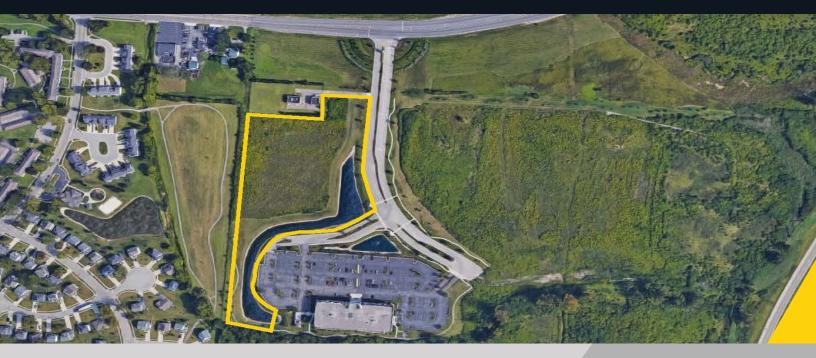

### **Property Highlights**

- 7.37± Acres
- Development site
- Greene County
- Next to Wright-Patterson Air Force Base
- High visibility
- Near many amenities

Steve Ireland Vice President 937.469.8254 Steve.Ireland@ApexCommercialGroup.com