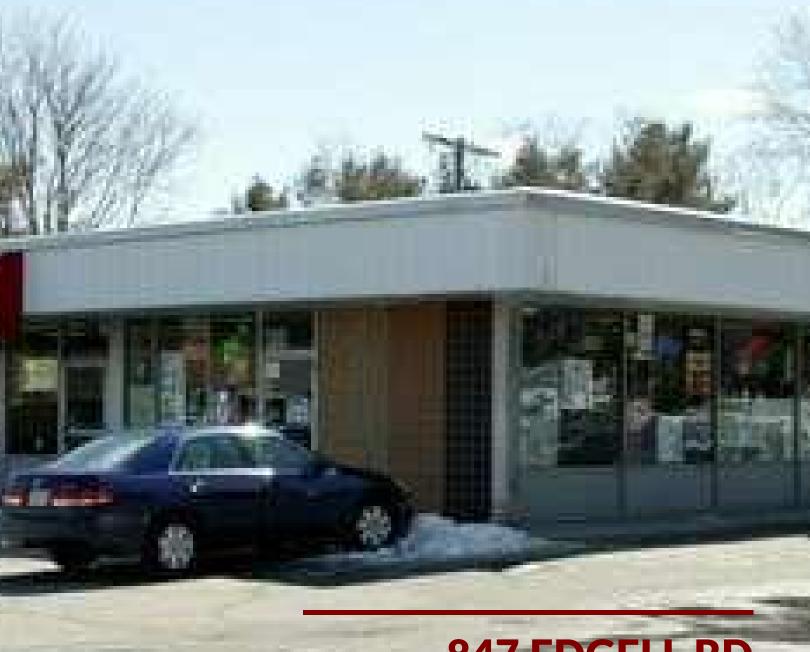

## 847 EDGELL RD

RETAIL PROPERTY FOR LEASE

## PROPERTY DESCRIPTION

CRG Commercial has been retained to lease the retail space at 847 Edgell Rd, Framingham, MA, 01701. This property presents an exceptional opportunity for businesses in search of a high traffic setting. With ample parking and high-speed internet access, it is tailored to accommodate the demands of today's businesses. Abundant natural light floods through expansive windows, creating an inviting and invigorating ambiance. With a prime location, this property exemplifies an ideal setting for business excellence.