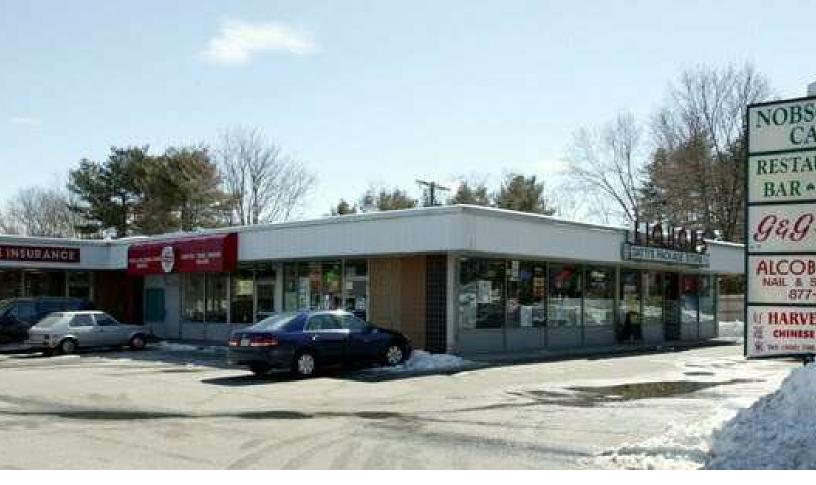

## PROPERTY DESCRIPTION

CRG Commercial has been retained to lease the retail space at 847 Edgell Rd, Framingham, MA, 01701. This property presents an exceptional opportunity for businesses in search of a high traffic setting. With ample parking and high-speed internet access, it is tailored to accommodate the demands of today's businesses. Abundant natural light floods through expansive windows, creating an inviting and invigorating ambiance. With a prime location, this property exemplifies an ideal setting for business excellence.

## **PROPERTY HIGHLIGHTS**

- Abundant natural light through expansive windows
- High-speed internet and connectivity
- Ample on-site parking for tenants and visitors
- Prime location for accessibility and visibility