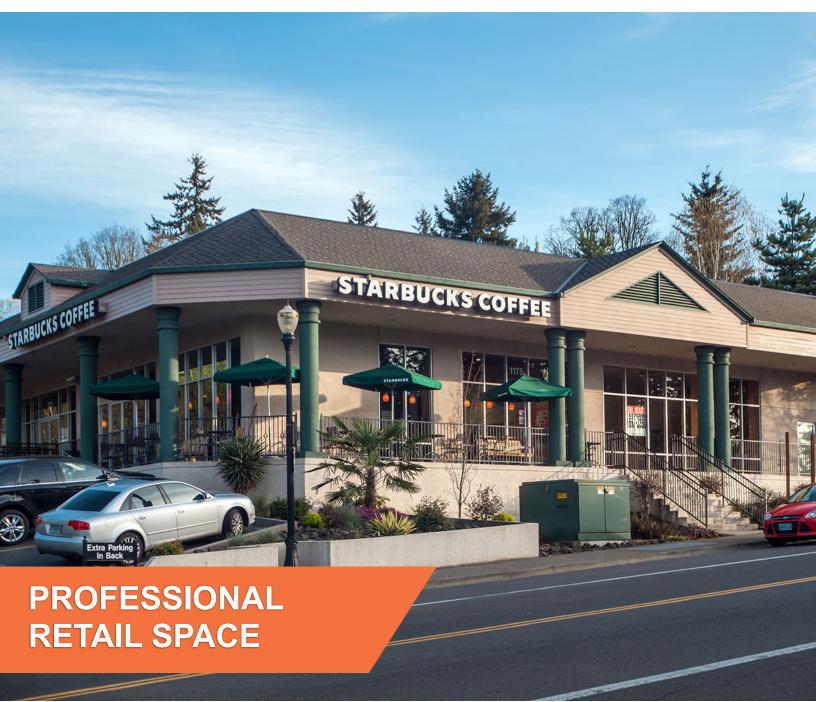

#### **MCVEY CROSSING**

1179 MCVEY AVENUE | LAKE OSWEGO | OR 97035

### THE SPACE

- ✓ Exterior building signage with great exposure
- ✓ Heavy day time traffic
- ✔ High income area
- ✓ Competitive lease rates
- ✓ High parking ratio

- **✓** High quality improvements
- ✓ Well maintained building with modern finishes
- **✓** Pedestrian friendly
- ✓ Monument signs
- ✓ Available now!

LOCATION 1179 McVey Ave.

USES Retail Space SF 1,370 Sq.Ft

AVAILABLE Now!

PRICING
Call For More Info

SHOWINGS

By Appointment