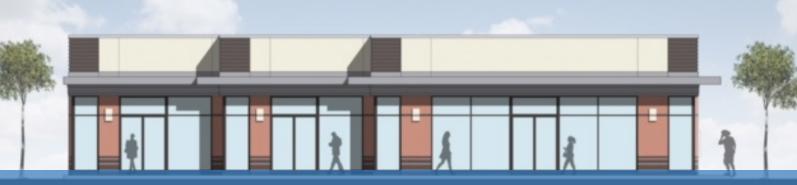

#### **Property Description**

1st floor: ± 800 - 7,000 SF ± 1.5 acre lot Grading underway

For Sale: \$750,000 For Lease: TBD

Parking: ± 70 surface spaces

Zoning: CE/CLI

#### **Property Highlights**

- Excellent Washington Blvd (Route 1) frontage
- Build to suite possible
- · Ideal owner occupied building
- · Ideal for Daycare/ Retail/ Office