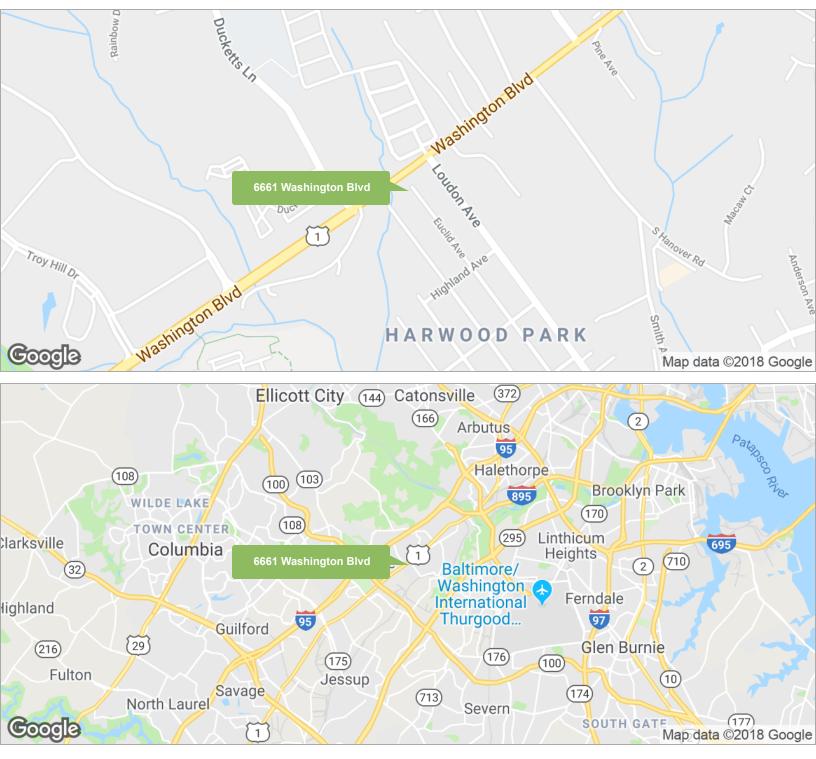

# OFFICE / RETAIL SPACE FOR SALE / LEASE PROPERTY



# ELKRIDGE, MD 21075 6661 WASHINGTON BLVD

#### **Property Description**

1st floor: ± 800 - 7,000 SF ± 1.5 acre lot Grading underway

For Sale: \$750,000 For Lease: TBD

Parking: ± 70 surface spaces

Zoning: CE/CLI

#### **Property Highlights**

- Excellent Washington Blvd (Route 1) frontage
- Build to suite possible
- · Ideal owner occupied building
- · Ideal for Daycare/ Retail/ Office

### ELKRIDGE





#### PRESENTED BY:

JOHN SINDLER 410.260.6538 jsindler@hyattcommerc<u>ial.com</u> ERIC NOONAN 410.260.6543 enoonan@hyattcommercial.com 200 WESTGATE CIRCLE, SUITE 502 410.266.8800 hyattcommercial.com 6661 WASHINGTON BLVD



## LOCATION MAPS



#### **PRESENTED BY:**

**IOHN SINDLER** 410.260.6538 jsindler@hyattcommercial.com

410.260.6543 enoonan@hyattcommercial.com