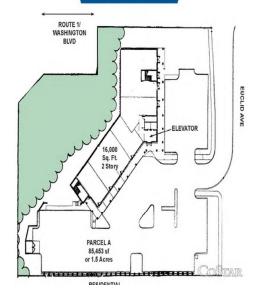

#### **Property Description**

1st floor: ± 800 - 7,000 SF ± 1.5 acre lot Grading underway

For Sale: \$750,000 For Lease: TBD

Parking: ± 70 surface spaces

Zoning: CE/CLI