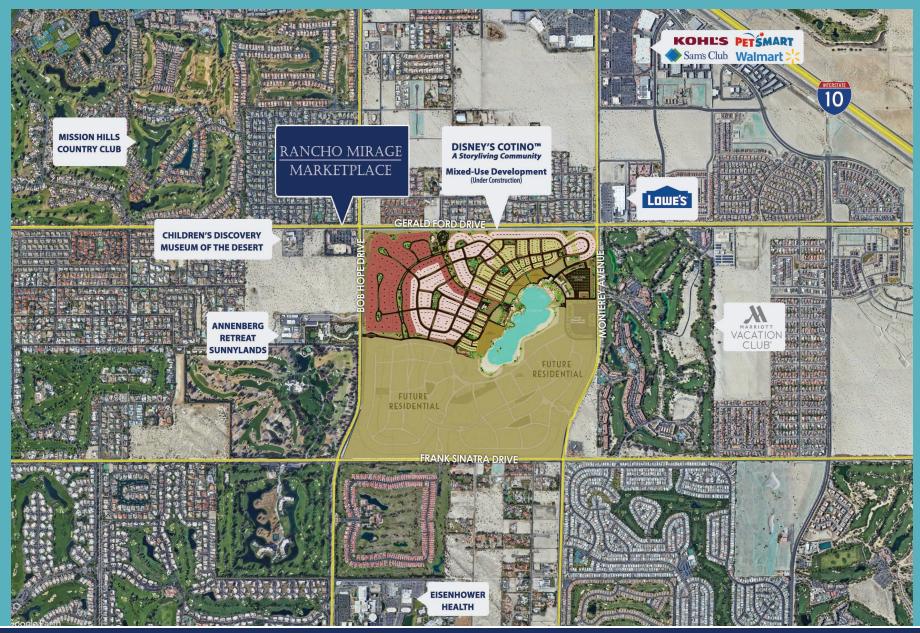

### **HIGHLIGHTS**

- + A 98,500sf neighborhood shopping center
- + Located adjacent to the development of Disney's Storyliving Community, Cotino™ a 618 acre master planned development to include residential, hospitality, commercial, and office elements now under construction
- + 1.5 miles from Eisenhower Health, ranked #1 hospital in the Inland Empire and among the top 100 hospitals in the U.S. with over 3,000 employees
- + 1.5 miles from the newest Del Webb active adult community with over 1,000 new homes
- + Five of the largest employers in Rancho Mirage are located within a 2 mile radius of the shopping center
- + Approximately 3,000 hotel rooms within a 3 mile radius

## TRAFFIC COUNTS (PLACER.AI)

- + ± 43,600 average cars per day at the Bob Hope Drive & Gerald Ford Drive intersection
- + ± 15,900 customer visits per week