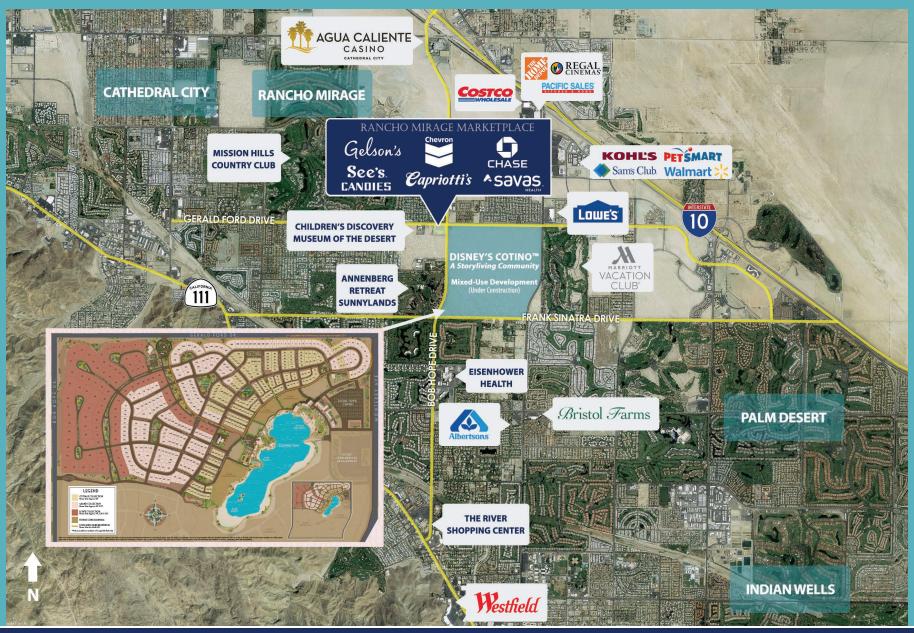

### **HIGHLIGHTS**

- + A 98,500sf neighborhood shopping center
- + Located adjacent to the development of Disney's Storyliving Community, Cotino™ a 618 acre master planned development to include residential, hospitality, commercial, and office elements now under construction
- + 1.5 miles from Eisenhower Health, ranked #1 hospital in the Inland Empire and among the top 100 hospitals in the U.S. with over 3,000 employees
- + 1.5 miles from the newest Del Webb active adult community with over 1,000 new homes
- + Five of the largest employers in Rancho Mirage are located within a 2 mile radius of the shopping center
- + Approximately 3,000 hotel rooms within a 3 mile radius

## TRAFFIC COUNTS (PLACER.AI)

- + ± 43,600 average cars per day at the Bob Hope Drive & Gerald Ford Drive intersection
- + ± 15,900 customer visits per week