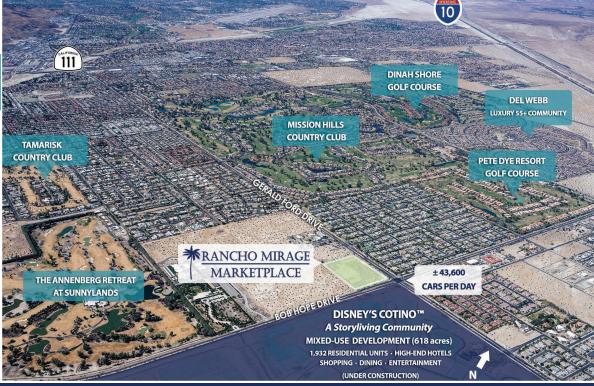

### **HIGHLIGHTS**

- + A 98,500sf neighborhood shopping center
- + Located adjacent to the development of Disney's Storyliving Community, Cotino™ a 618 acre master planned development to include residential, hospitality, commercial, and office elements now under construction
- + 1.5 miles from Eisenhower Health, ranked #1 hospital in the Inland Empire and among the top 100 hospitals in the U.S. with over 3,000 employees
- + 1.5 miles from the newest Del Webb active adult community with over 1,000 new homes
- + Five of the largest employers in Rancho Mirage are located within a 2 mile radius of the shopping center
- + Approximately 3,000 hotel rooms within a 3 mile radius

## TRAFFIC COUNTS (PLACER.AI)

- + ± 43,600 average cars per day at the Bob Hope Drive & Gerald Ford Drive intersection
- + ± 15,900 customer visits per week