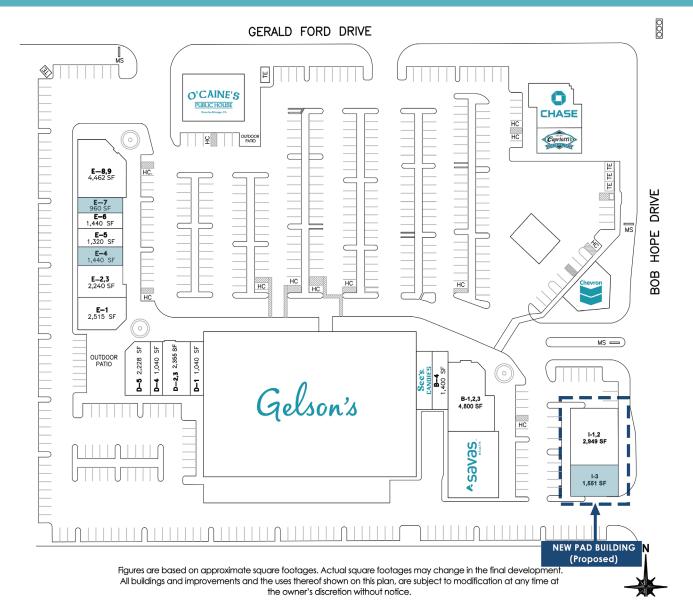

## \*\*RANCHO MIRAGE MARKETPLACE

| UNIT    | TENANT                           | SQ. FT.  |
|---------|----------------------------------|----------|
| BLDG-C  | Gelson's                         | 49,860sf |
| Α       | Savas Health                     | 5,500sf  |
| B-1,2,3 | Arabella Wellness & Salon Suites | 4,800sf  |
| B-4     | Gift'ed                          | 1,400sf  |
| B-5     | See's Candies                    | 1,400sf  |
| D-1     | Foot Joy & Comfort               | 1,040sf  |
| D-2,3   | Mega Nails & Spa                 | 2,355sf  |
| D-4     | Just Food For Dogs               | 1,040sf  |
| D-5     | Classic Cleaners                 | 2,228sf  |
| E-1     | Joyce's Sushi                    | 2,515sf  |
| E-2,3   | Paint and Fire                   | 2,240sf  |
| E-4     | AVAILABLE                        | 1,440sf  |
| E-5     | Absolutely Postal                | 1,320sf  |
| E-6     | Presidential Cuts                | 1,440sf  |
| E-7     | AVAILABLE                        | 960sf    |
| E-8,9   | Lease Pending                    | 4,462sf  |
| PAD-F   | O'Caine's Irish Pub              | 6,000sf  |
| G-1     | Chase Bank                       | 5,000sf  |
| G-2     | Capriotti's Sandwich Shop        | 1,500sf  |
| PAD-H   | Chevron                          | 2,000sf  |
| I-1,2   | Lease Pending                    | 2,949sf  |
| 1-3     | AVAILABLE                        | 1,551sf  |