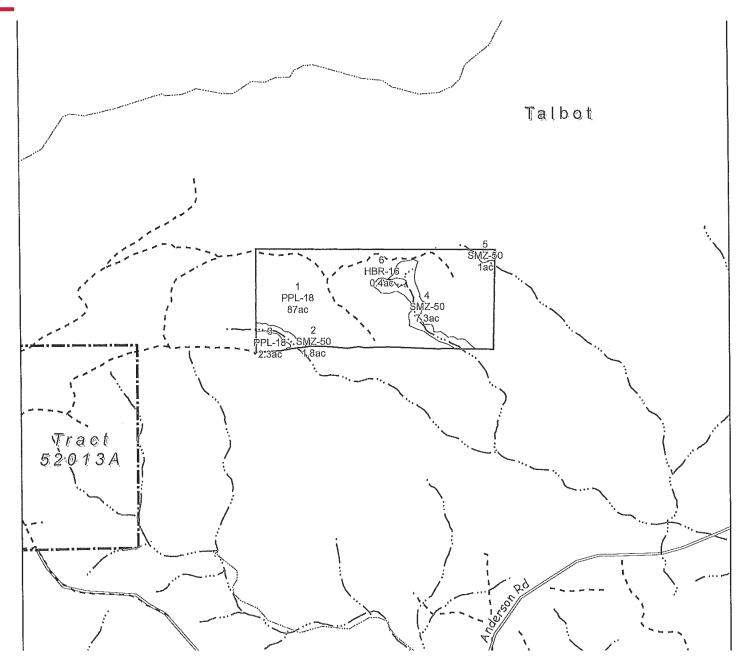

------------------------------|
|                           | PRICE:         | • \$3,500/Acre                                                                                                                            |
| Arrowhead<br>Hunting Camp | HIGHLIGHTS:    | <ul> <li>Several excellent home<br/>site locations</li> <li>Income generating leases<br/>in place</li> <li>Access via easement</li> </ul> |
|                           | USES:          | • Great recreational, fishing, and hunting opportunities                                                                                  |
|                           |                |                                                                                                                                           |

Parcel

## PARCEL