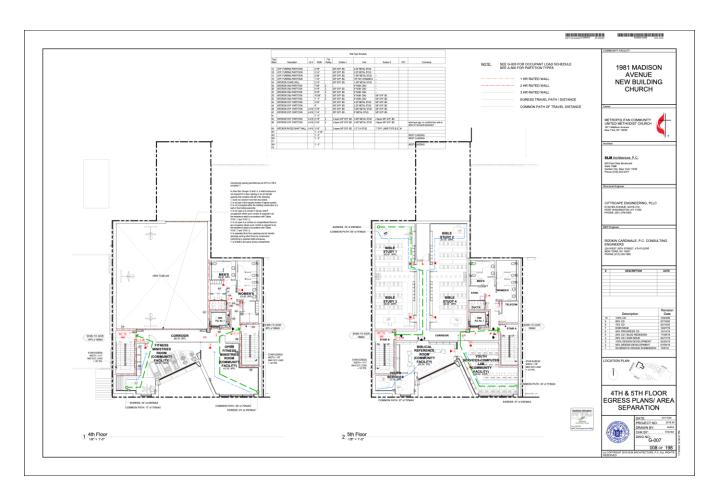

| Floor       | Gross Square Footage |
|-------------|----------------------|
| First       | 4,075 sf             |
| Second      | 6,821 sf             |
| Third       | 3,778 sf             |
| Fourth      | 2,476 sf             |
| Fifth       | 4,248 sf             |
| Sixth       | 3,434 sf             |
| Seventh     | 2,763 sf             |
| Lower Level | 5,300 sf             |