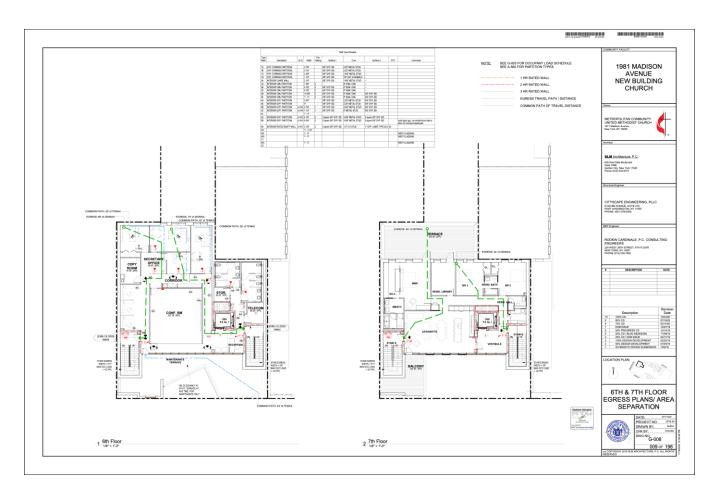

| Floor       | Gross Square Footage |
|-------------|----------------------|
| First       | 4,075 sf             |
| Second      | 6,821 sf             |
| Third       | 3,778 sf             |
| Fourth      | 2,476 sf             |
| Fifth       | 4,248 sf             |
| Sixth       | 3,434 sf             |
| Seventh     | 2,763 sf             |
| Lower Level | 5,300 sf             |