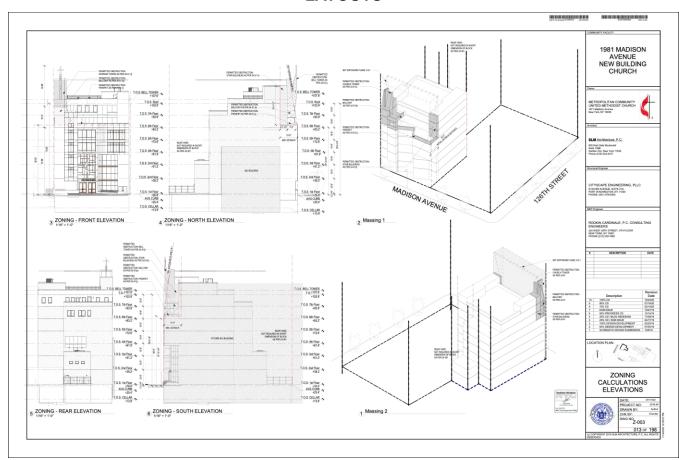

#### **Summary Information**

**Gross Square Footage** 

33,768 SF

Lot Size

5,395 SF

**Stories** 

7 plus full Lower Level

**ASKING PRICE - CONTACT FOR DETAILS** 

| Floor       | Gross Square Footage |
|-------------|----------------------|
| First       | 4,075 sf             |
| Second      | 6,821 sf             |
| Third       | 3,778 sf             |
| Fourth      | 2,476 sf             |
| Fifth       | 4,248 sf             |
| Sixth       | 3,434 sf             |
| Seventh     | 2,763 sf             |
| Lower Level | 5,300 sf             |