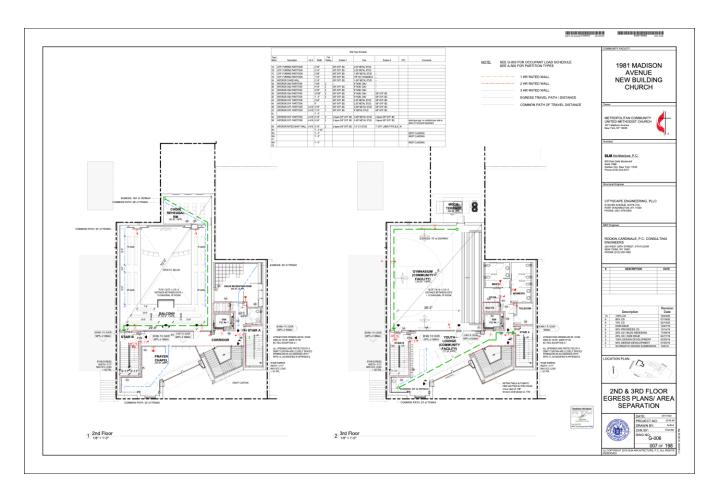

| Floor       | Gross Square Footage |
|-------------|----------------------|
| First       | 4,075 sf             |
| Second      | 6,821 sf             |
| Third       | 3,778 sf             |
| Fourth      | 2,476 sf             |
| Fifth       | 4,248 sf             |
| Sixth       | 3,434 sf             |
| Seventh     | 2,763 sf             |
| Lower Level | 5,300 sf             |