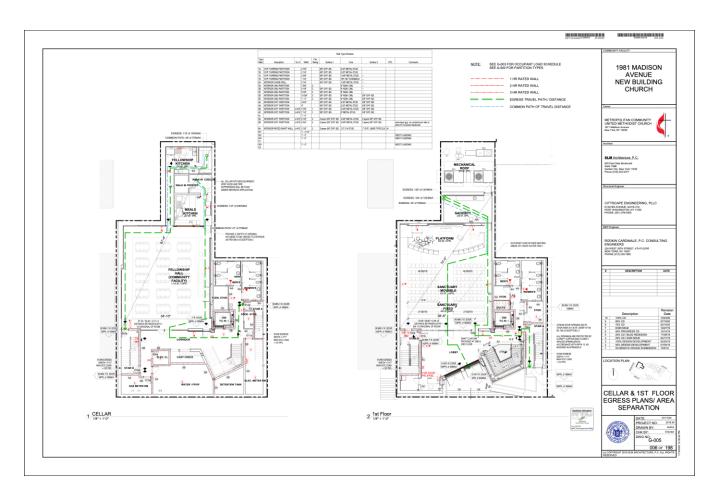

#### **Summary Information**

**Gross Square Footage** 

33,768 SF

Lot Size

5,395 SF

**Stories** 

7 plus full Lower Level

**ASKING PRICE - CONTACT FOR DETAILS** 

| Floor       | Gross Square Footage |
|-------------|----------------------|
| First       | 4,075 sf             |
| Second      | 6,821 sf             |
| Third       | 3,778 sf             |
| Fourth      | 2,476 sf             |
| Fifth       | 4,248 sf             |
| Sixth       | 3,434 sf             |
| Seventh     | 2,763 sf             |
| Lower Level | 5,300 sf             |