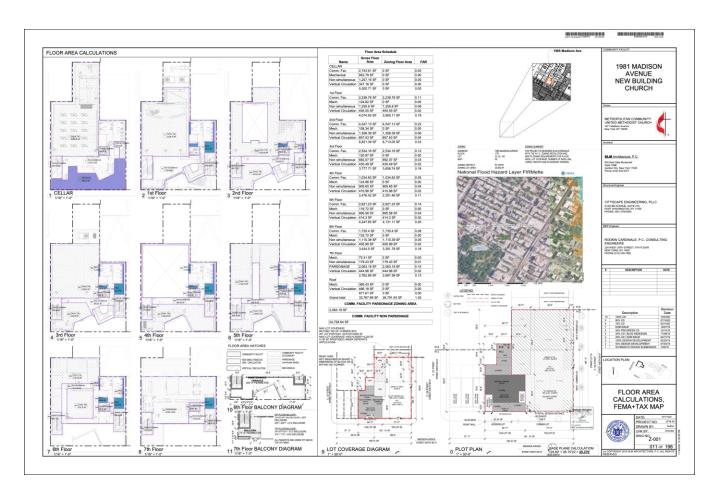

| Floor       | Gross Square Footage |
|-------------|----------------------|
| First       | 4,075 sf             |
| Second      | 6,821 sf             |
| Third       | 3,778 sf             |
| Fourth      | 2,476 sf             |
| Fifth       | 4,248 sf             |
| Sixth       | 3,434 sf             |
| Seventh     | 2,763 sf             |
| Lower Level | 5,300 sf             |