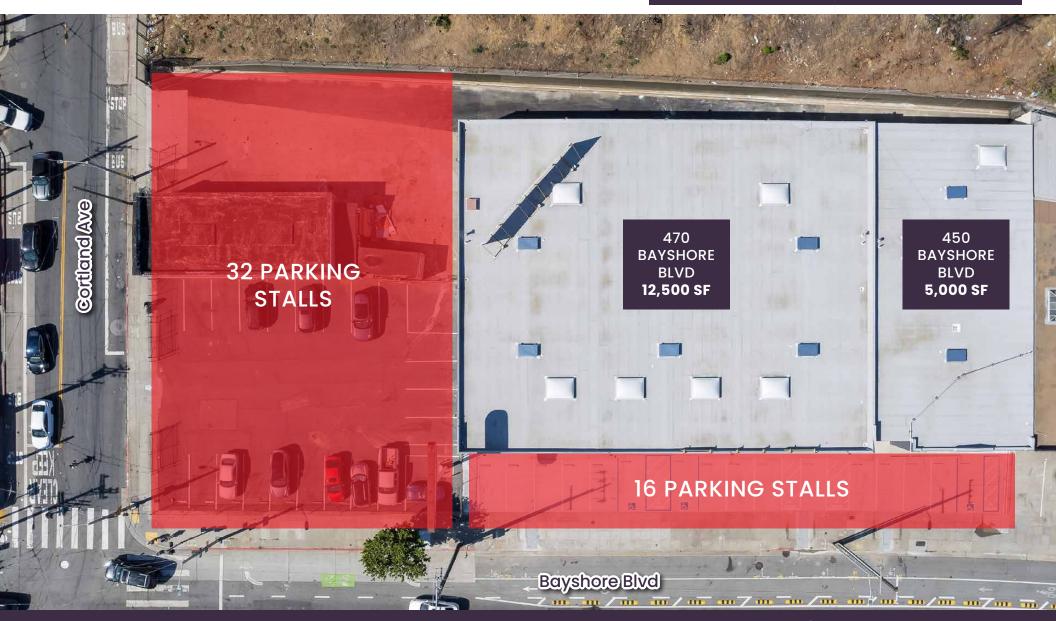

## 470 BAYSHORE BLVD

- ± 12,500 SF (divisable to 6250 sf.)
- ADA compliant
- Title 24 electrical
- Seismically upgrade
- New roof, plumbing and electrical distribution
- Drive in Access

- 1200 volt, 3 phase power
- Formula Retail Allowed
- Visibility from highway 101
- Located across from Lowe's
- One (1) pilon sign!
- ± 42 car parking

## 450 BAYSHORE BLVD

- ± 5,000 SF
- ADA compliant
- Title 24 electrical
- New roof, plumbing and electrical distribution
- 200 volt, single phase power
- Formula Retail Allowed
- 6 car parking