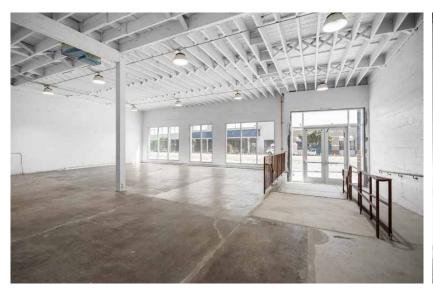

FOR THE FIRST TIME IN OVER 70 YEARS



## 470 BAYSHORE BLVD

- ± 12,500 SF (divisable to 6250 sf.)
- ADA compliant
- Title 24 electrical
- Seismically upgrade
- New roof, plumbing and electrical distribution
- Drive in Access

- 1200 volt, 3 phase power
- Formula Retail Allowed
- Visibility from highway 101
- Located across from Lowe's
- One (1) pilon sign!
- ± 42 car parking

## 450 BAYSHORE BLVD

- ± 5,000 SF
- ADA compliant
- Title 24 electrical
- New roof, plumbing and electrical distribution
- 200 volt, single phase power
- Formula Retail Allowed
- 6 car parking



# **470 BAYSHORE PHOTOS**

## PREMIER SAN FRANCISCO RETAIL LOCATION









# **470 BAYSHORE PHOTOS**

## PREMIER SAN FRANCISCO RETAIL LOCATION









# **450 BAYSHORE PHOTOS**

## PREMIER SAN FRANCISCO RETAIL LOCATION











## SITE AERIAL

## PREMIER SAN FRANCISCO RETAIL LOCATION



## LOCATION

## PREMIER SAN FRANCISCO RETAIL LOCATION

AVAILABLE FOR THE FIRST TIME IN OVER 70 YEARS



Google

San Francisco

FOR LEASE | 450-470 BAY SHORE BLVD

# PREMIER SAN FRANCISCO RETAIL LOCATION

AVAILABLE FOR THE FIRST TIME IN OVER 70 YEARS

FOR MORE INFORMATION PLEASE CONTACT:

**JOE HARNEY** 

joe@rrea.co | 415-235-8214 DRE#01327392

Reliance Real Estate Advisors, Inc., has been retained as the exclusive Broker for the lease of captioned premise located in San Francisco, CA.

This Offering Memorandum has been prepared by Reliance Real Estate Advisors, Inc. for use by a limited number of parties and does not purport to provide a necessarily accurate summary of the property or any of the documents related theret