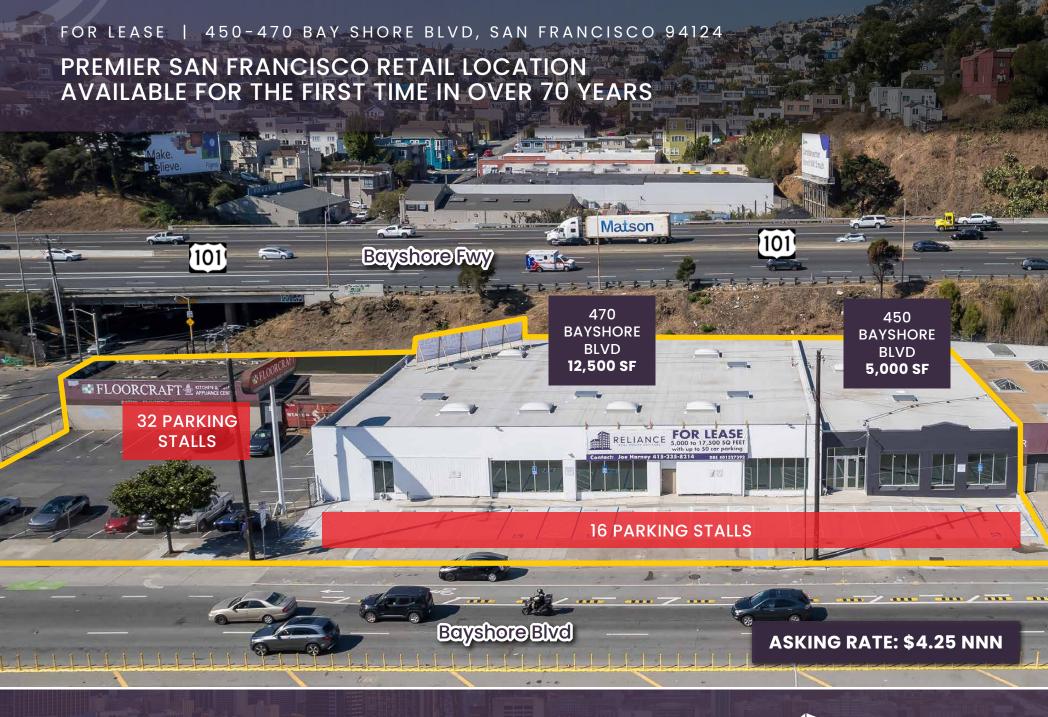

## PREMIER SAN FRANCISCO RETAIL LOCATION

AVAILABLE FOR THE FIRST TIME IN OVER 70 YEARS

## 470 BAYSHORE BLVD

- ± 12,500 SF (divisable to 6250 sf.)
- ADA compliant
- Title 24 electrical
- Seismically upgrade
- New roof, plumbing and electrical distribution
- Drive in Access

- 1200 volt, 3 phase power
- Formula Retail Allowed
- Visibility from highway 101
- Located across from Lowe's
- One (1) pilon sign!
- ± 42 car parking

## 450 BAYSHORE BLVD

- ± 5,000 SF
- ADA compliant
- Title 24 electrical
- New roof, plumbing and electrical distribution
- 200 volt, single phase power
- Formula Retail Allowed
- 6 car parking

## SITE AERIAL