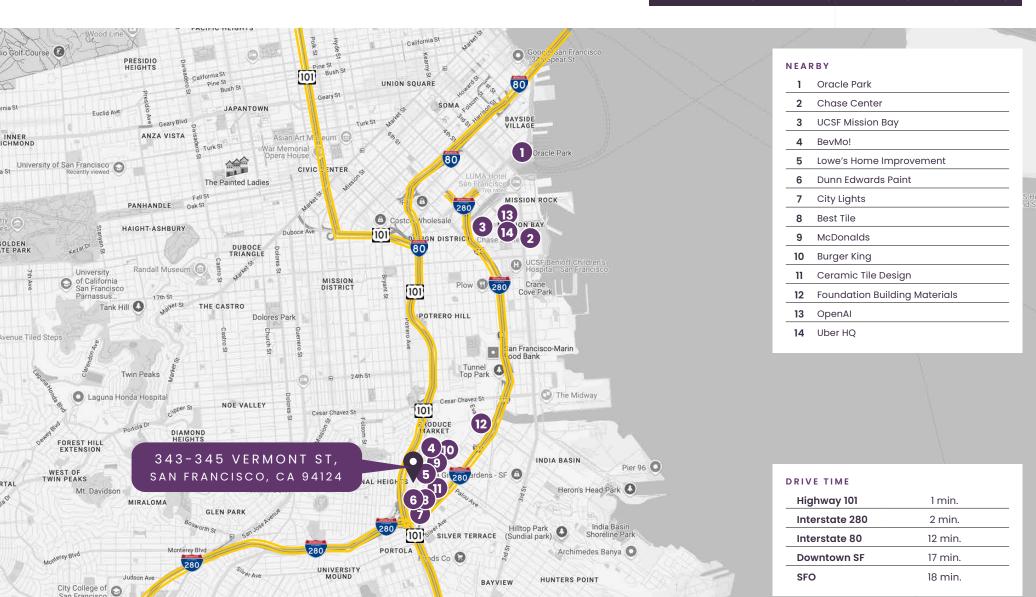

lumbing and electrical distribution
- Drive in Access

- 1200 volt, 3 phase power
- Formula Retail Allowed
- Visibility from highway 101
- Located across from Lowe's
- One (1) pilon sign!
- ± 42 car parking

## 450 BAYSHORE BLVD

- ± 5,000 SF
- ADA compliant
- Title 24 electrical
- New roof, plumbing and electrical distribution
- 200 volt, single phase power
- Formula Retail Allowed
- 6 car parking



# **470 BAYSHORE PHOTOS**

## PREMIER SAN FRANCISCO RETAIL LOCATION









# **470 BAYSHORE PHOTOS**

## PREMIER SAN FRANCISCO RETAIL LOCATION









# **450 BAYSHORE PHOTOS**

## PREMIER SAN FRANCISCO RETAIL LOCATION











## SITE AERIAL

## PREMIER SAN FRANCISCO RETAIL LOCATION



## LOCATION

## PREMIER SAN FRANCISCO RETAIL LOCATION

AVAILABLE FOR THE FIRST TIME IN OVER 70 YEARS



Google

San Francisco

FOR LEASE | 450-470 BAY SHORE BLVD

# PREMIER SAN FRANCISCO RETAIL LOCATION

AVAILABLE FOR THE FIRST TIME IN OVER 70 YEARS

FOR MORE INFORMATION PLEASE CONTACT:

**JOE HARNEY** 

joe@rrea.co | 415-235-8214 DRE#01327392

Reliance Real Estate Advisors, Inc., has been retained as the exclusive Broker for the lease of captioned premise located in San Francisco, CA.

This Offering Memorandum has been prepared by Reliance Real Estate Advisors, Inc. for use by a limited number of parties and does not purport to provide a necessarily accurate summary of the property or any of the documents related thereto, nor does it purport to be all inclusive or to contain all of the information which prospective investors may need or desire. All projections have been developed by Relia