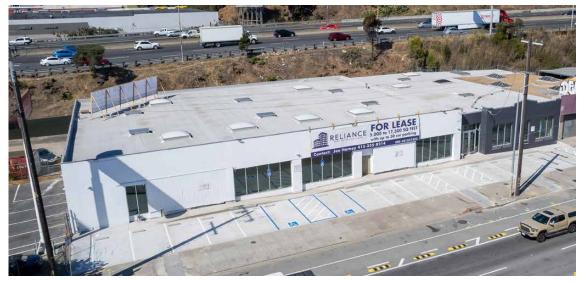

THE FIRST TIME IN OVER 70 YEARS



## 470 BAYSHORE BLVD

- ± 12,500 SF (divisable to 6250 sf.)
- ADA compliant
- Title 24 electrical
- Seismically upgrade
- New roof, plumbing and electrical distribution
- Drive in Access

- 1200 volt, 3 phase power
- Formula Retail Allowed
- Visibility from highway 101
- Located across from Lowe's
- One (1) pilon sign!
- ± 42 car parking

## 450 BAYSHORE BLVD

- ± 5,000 SF
- ADA compliant
- Title 24 electrical
- New roof, plumbing and electrical distribution
- 200 volt, single phase power
- Formula Retail Allowed
- 6 car parking



# **470 BAYSHORE PHOTOS**

## PREMIER SAN FRANCISCO RETAIL LOCATION









# **470 BAYSHORE PHOTOS**

## PREMIER SAN FRANCISCO RETAIL LOCATION









# **450 BAYSHORE PHOTOS**

## PREMIER SAN FRANCISCO RETAIL LOCATION











## SITE AERIAL

## PREMIER SAN FRANCISCO RETAIL LOCATION



## LOCATION

## PREMIER SAN FRANCISCO RETAIL LOCATION

AVAILABLE FOR THE FIRST TIME IN OVER 70 YEARS



Google

San Francisco

FOR LEASE | 450-470 BAY SHORE BLVD

# PREMIER SAN FRANCISCO RETAIL LOCATION

AVAILABLE FOR THE FIRST TIME IN OVER 70 YEARS

FOR MORE INFORMATION PLEASE CONTACT:

**JOE HARNEY** 

joe@rrea.co | 415-235-8214 DRE#01327392

Reliance Real Estate Advisors, Inc., has been retained as the exclusive Broker for the lease of captioned premise located in San Francisco, CA.

This Offering Memorandum has been prepared by Reliance Real Estate Advisors, Inc. for use by a limited number of parties and does not purport to provide a necessarily accurate summary of the property or any of the documents related thereto, n