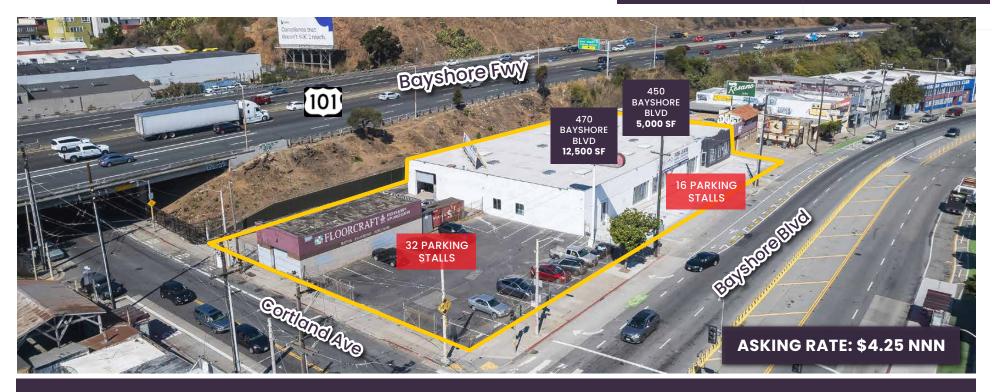

FOR MORE INFORMATION PLEASE CONTACT:

JOE HARNEY
joe@rrea.co | 415-235-8214
DRE#01327392



## PROPERTY HIGHLIGHTS

## PREMIER SAN FRANCISCO RETAIL LOCATION

AVAILABLE FOR THE FIRST TIME IN OVER 70 YEARS



## 470 BAYSHORE BLVD

- ± 12,500 SF (divisable to 6250 sf.)
- ADA compliant
- Title 24 electrical
- Seismically upgrade
- New roof, plumbing and electrical distribution
- Drive in Access

- 1200 volt, 3 phase power
- Formula Retail Allowed
- Visibility from highway 101
- Located across from Lowe's
- One (1) pilon sign!
- ± 42 car parking

## 450 BAYSHORE BLVD

- ± 5,000 SF
- ADA compliant
- Title 24 electrical
- New roof, plumbing and electrical distribution
- 200 volt, single phase power
- Formula Retail Allowed
- 6 car parking



# **470 BAYSHORE PHOTOS**

## PREMIER SAN FRANCISCO RETAIL LOCATION









# **470 BAYSHORE PHOTOS**

## PREMIER SAN FRANCISCO RETAIL LOCATION









# **450 BAYSHORE PHOTOS**

## PREMIER SAN FRANCISCO RETAIL LOCATION











## SITE AERIAL

## PREMIER