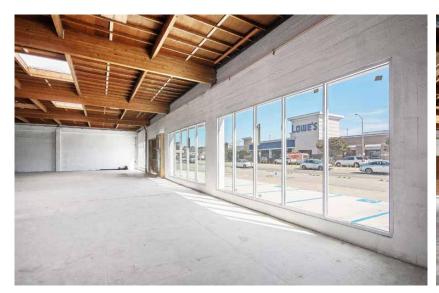

## PROPERTY HIGHLIGHTS

## PREMIER SAN FRANCISCO RETAIL LOCATION

AVAILABLE FOR THE FIRST TIME IN OVER 70 YEARS



## 470 BAYSHORE BLVD

- ± 12,500 SF (divisable to 6250 sf.)
- ADA compliant
- Title 24 electrical
- Seismically upgrade
- New roof, plumbing and electrical distribution
- Drive in Access

- 1200 volt, 3 phase power
- Formula Retail Allowed
- Visibility from highway 101
- Located across from Lowe's
- One (1) pilon sign!
- ± 42 car parking

## 450 BAYSHORE BLVD

- ± 5,000 SF
- ADA compliant
- Title 24 electrical
- New roof, plumbing and electrical distribution
- 200 volt, single phase power
- Formula Retail Allowed
- 6 car parking



# **470 BAYSHORE PHOTOS**

## PREMIER SAN FRANCISCO RETAIL LOCATION









# **470 BAYSHORE PHOTOS**

## PREMIER SAN FRANCISCO RETAIL LOCATION









# **450 BAYSHORE PHOTOS**

## PREMIER SAN FRANCISCO RETAIL LOCATION











## SITE AERIAL

## PREMIER SAN FRANCISCO RETAIL LOCATION



## LOCATION

## PREMIER SAN FRANCISCO RETAIL LOCATION

AVAILABLE FOR THE FIRST TIME IN OVER 70 YEARS



Google

San Francisco

FOR LEASE | 450-470 BAY SHORE BLVD

# PREMIER SAN FRANCISCO RETAIL LOCATION

AVAILABLE FOR THE FIRST TIME IN OVER 70 YEARS

FOR MORE INFORMATION PLEASE CONTACT:

**JOE HARNEY** 

joe@rrea.co | 415-235-8214 DRE#01327392

Reliance Real Estate Advisors, Inc., has been retained as the exclusive Broker for the lease of captioned premise located in San Francisco, CA.

This Offering Memorandum has been prepared by Reliance Real Estate Advisors, Inc. for use by a limited number of parties and does not purport to provide a necess