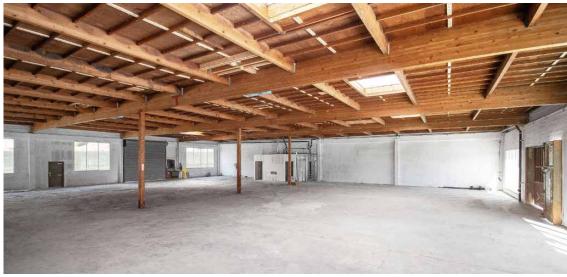

PROPERTY HIGHLIGHTS

## PREMIER SAN FRANCISCO RETAIL LOCATION

AVAILABLE FOR THE FIRST TIME IN OVER 70 YEARS



## 470 BAYSHORE BLVD

- ± 12,500 SF (divisable to 6250 sf.)
- ADA compliant
- Title 24 electrical
- Seismically upgrade
- New roof, plumbing and electrical distribution
- Drive in Access

- 1200 volt, 3 phase power
- Formula Retail Allowed
- Visibility from highway 101
- Located across from Lowe's
- One (1) pilon sign!
- ± 42 car parking

## 450 BAYSHORE BLVD

- ± 5,000 SF
- ADA compliant
- Title 24 electrical
- New roof, plumbing and electrical distribution
- 200 volt, single phase power
- Formula Retail Allowed
- 6 car parking



# **470 BAYSHORE PHOTOS**

## PREMIER SAN FRANCISCO RETAIL LOCATION









# **470 BAYSHORE PHOTOS**

## PREMIER SAN FRANCISCO RETAIL LOCATION









# **450 BAYSHORE PHOTOS**

## PREMIER SAN FRANCISCO RETAIL LOCATION











## SITE AERIAL

## PREMIER SAN FRANCISCO RETAIL LOCATION



## LOCATION

## PREMIER SAN FRANCISCO RETAIL LOCATION

AVAILABLE FOR THE FIRST TIME IN OVER 70 YEARS



Google

San Francisco

FOR LEASE | 450-470 BAY SHORE BLVD

# PREMIER SAN FRANCISCO RETAIL LOCATION

AVAILABLE FOR THE FIRST TIME IN OVER 70 YEARS

FOR MORE INFORMATION PLEASE CONTACT:

**JOE HARNEY** 

joe@rrea.co | 415-235-8214 DRE#01327392

Reliance Real Estate Advisors, Inc., has been retained as the exclusive Broker for the lease of captioned premise located in San Francisco, CA.

This Offering Memorandum has been prepared by Reliance Real Estate Advisors, Inc. for use by a limited number of parties and does not purport to provide a necessaril