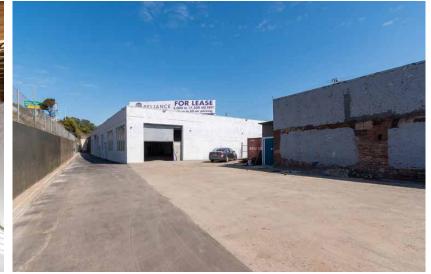

OPERTY HIGHLIGHTS

## PREMIER SAN FRANCISCO RETAIL LOCATION

AVAILABLE FOR THE FIRST TIME IN OVER 70 YEARS



## 470 BAYSHORE BLVD

- ± 12,500 SF (divisable to 6250 sf.)
- ADA compliant
- Title 24 electrical
- Seismically upgrade
- New roof, plumbing and electrical distribution
- Drive in Access

- 1200 volt, 3 phase power
- Formula Retail Allowed
- Visibility from highway 101
- Located across from Lowe's
- One (1) pilon sign!
- ± 42 car parking

## 450 BAYSHORE BLVD

- ± 5,000 SF
- ADA compliant
- Title 24 electrical
- New roof, plumbing and electrical distribution
- 200 volt, single phase power
- Formula Retail Allowed
- 6 car parking



# **470 BAYSHORE PHOTOS**

## PREMIER SAN FRANCISCO RETAIL LOCATION









# **470 BAYSHORE PHOTOS**

## PREMIER SAN FRANCISCO RETAIL LOCATION









# **450 BAYSHORE PHOTOS**

## PREMIER SAN FRANCISCO RETAIL LOCATION











## SITE AERIAL

## PREMIER SAN FRANCISCO RETAIL LOCATION



## LOCATION

## PREMIER SAN FRANCISCO RETAIL LOCATION

AVAILABLE FOR THE FIRST TIME IN OVER 70 YEARS



Google

San Francisco

FOR LEASE | 450-470 BAY SHORE BLVD

# PREMIER SAN FRANCISCO RETAIL LOCATION

AVAILABLE FOR THE FIRST TIME IN OVER 70 YEARS

FOR MORE INFORMATION PLEASE CONTACT:

**JOE HARNEY** 

joe@rrea.co | 415-235-8214 DRE#01327392

Reliance Real Estate Advisors, Inc., has been retained as the exclusive Broker for the lease of captioned premise located in San Francisco, CA.

This Offering Memorandum has been prepared by Reliance Real Estate Advisors, Inc. for use by a limited number of parties and does not purport to provide a necessarily