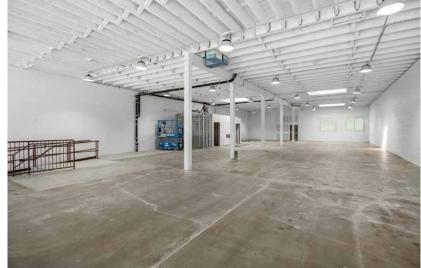

E FIRST TIME IN OVER 70 YEARS



## 470 BAYSHORE BLVD

- ± 12,500 SF (divisable to 6250 sf.)
- ADA compliant
- Title 24 electrical
- Seismically upgrade
- New roof, plumbing and electrical distribution
- Drive in Access

- 1200 volt, 3 phase power
- Formula Retail Allowed
- Visibility from highway 101
- Located across from Lowe's
- One (1) pilon sign!
- ± 42 car parking

## 450 BAYSHORE BLVD

- ± 5,000 SF
- ADA compliant
- Title 24 electrical
- New roof, plumbing and electrical distribution
- 200 volt, single phase power
- Formula Retail Allowed
- 6 car parking



# **470 BAYSHORE PHOTOS**

## PREMIER SAN FRANCISCO RETAIL LOCATION









# **470 BAYSHORE PHOTOS**

## PREMIER SAN FRANCISCO RETAIL LOCATION









# **450 BAYSHORE PHOTOS**

## PREMIER SAN FRANCISCO RETAIL LOCATION











## SITE AERIAL

## PREMIER SAN FRANCISCO RETAIL LOCATION



## LOCATION

## PREMIER SAN FRANCISCO RETAIL LOCATION

AVAILABLE FOR THE FIRST TIME IN OVER 70 YEARS



Google

San Francisco

FOR LEASE | 450-470 BAY SHORE BLVD

# PREMIER SAN FRANCISCO RETAIL LOCATION

AVAILABLE FOR THE FIRST TIME IN OVER 70 YEARS

FOR MORE INFORMATION PLEASE CONTACT:

**JOE HARNEY** 

joe@rrea.co | 415-235-8214 DRE#01327392

Reliance Real Estate Advisors, Inc., has been retained as the exclusive Broker for the lease of captioned premise located in San Francisco, CA.

This Offering Memorandum has been prepared by Reliance Real Estate Advisors, Inc. for use by a limited number of parties and does not purport to provide a necessarily accurate summary of the property or any of the documents related thereto, nor