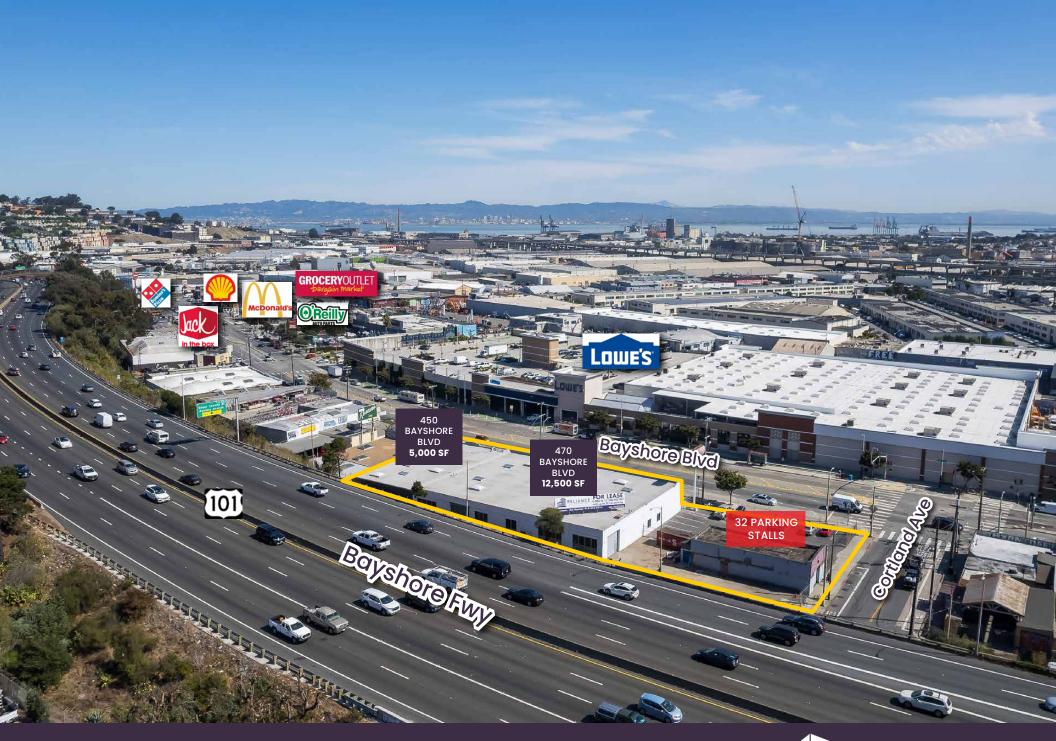

## SITE AERIAL

## 470 BAYSHORE BLVD

- ± 12,500 SF (divisable to 6250 sf.)
- ADA compliant
- Title 24 electrical
- Seismically upgrade
- New roof, plumbing and electrical distribution
- Drive in Access

- 1200 volt, 3 phase power
- Formula Retail Allowed
- Visibility from highway 101
- Located across from Lowe's
- One (1) pilon sign!
- ± 42 car parking

## 450 BAYSHORE BLVD

- ± 5,000 SF
- ADA compliant
- Title 24 electrical
- New roof, plumbing and electrical distribution
- 200 volt, single phase power
- Formula Retail Allowed
- 6 car parking