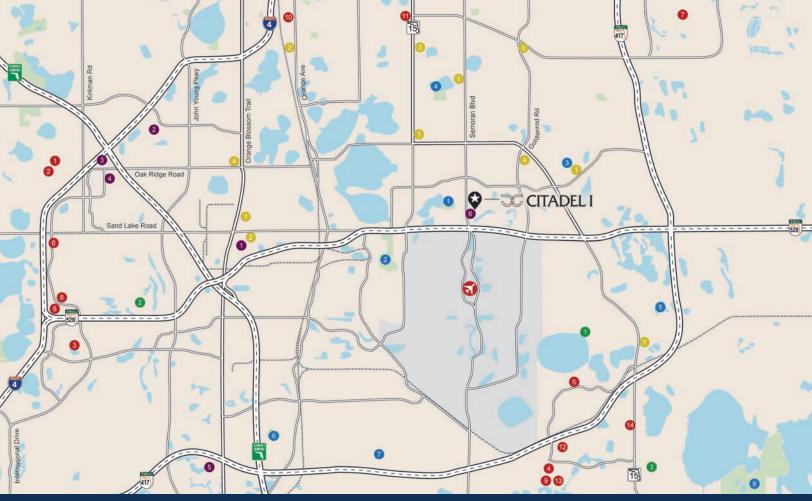

## 5850 T. G. Lee Boulevard Orlando, Florida 32822

|                                                                                                                                                                                                                                                                          | 1 2 3 4 5 6                     | 1<br>2<br>3<br>4                                                                | Publix Super Market Super Target Winn-Dixie Wal-Mart Supercenter                                                                                                       |
|--------------------------------------------------------------------------------------------------------------------------------------------------------------------------------------------------------------------------------------------------------------------------|---------------------------------|---------------------------------------------------------------------------------|------------------------------------------------------------------------------------------------------------------------------------------------------------------------|
| Points of Interest  Universal Studios Universal's Islands of Adventure SeaWorld Burnham Institute USTA Home of American Tennis Orlando Eye University of Central Florida Orange County Convention Center                                                                 | 1 2 3 4 5 6 7 8                 | 1<br>2<br>3<br>4<br>5<br>6<br>7<br>8                                            | Parks  Airport Lakes Park Southport Community Park Amhurst Park Barber Park East Lake Park Bear Creek Park Meadow Woods Dog Park Split Oak Forest Mitigation Park      |
| UCF Medical School Orlando Regional Medical Center Rollins College Nemour's Children's Hospital Orlando Veterans Affairs Medical Center Valencia College - Lake Nona Campus  Golf Courses —  Eagle Creek Golf Club Shingle Creek Golf Club Lake Nona Golf & Country Club | 9<br>10<br>11<br>12<br>13<br>14 | 2.0 mi<br>9.0 mi<br>10.2 mi<br>1.2 mi<br>7.2 mi<br>15.3 mi<br>10.6 mi<br>5.2 mi | - Transportation  Orlando International Airport Orlando Executive Airport Downtown Orlando SR-528 Florida's Turnpike I-4 Orlando Amtrak SunRail Sand Lake Road Station |