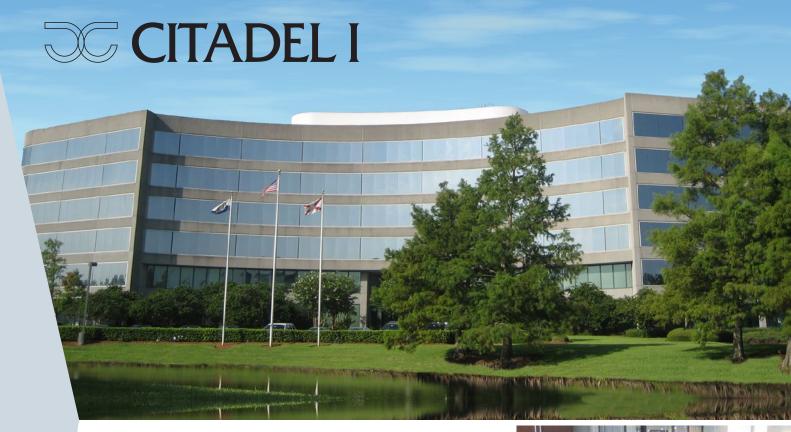

## 5850 T. G. LEE BOULEVARD

ORLANDO, FLORIDA 32822

- Six-story, 141,314 square-foot, mid-rise office building
- Located in the 2,000-acre mixed-use Lee Vista Center
- Adjacent to the Orlando International Airport
- Minutes from Downtown Orlando & Lake Nona Medical City
- Over 3,000 hotel rooms within one mile
- Various nearby restaurants
- Tele-entry system for after-hours access
- Numerous private offices with floor-to-ceiling windows
- Slate and granite lobby finishes
- Full service rental rates
- On-site property management
- Fiber lit (AT&T and Spectrum)
- ·Access to café and fitness center at adjacent Citadel II