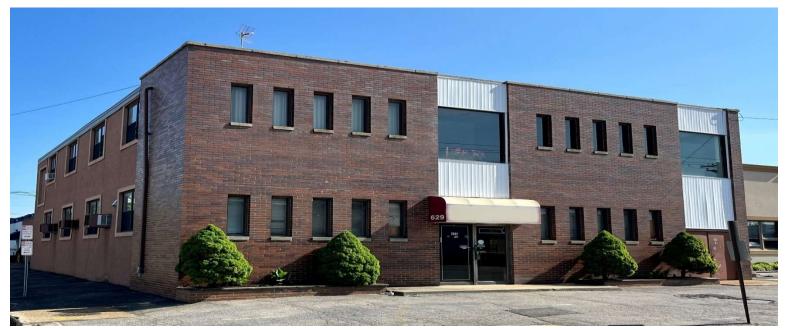

# AVAILABLE FOR SALE OR LEASE 629 MAIN STREET | WESTBURY, NY

BUILDING SIZE: 9,670 SF

PLOT SIZE: .23 Acres

#### **BUILDING SPECIFICATIONS:**

- Zoned Industrial
- 3,500 sf of office space (2<sup>nd</sup> floor)
- Fully air-conditioned
- 11' ceiling height
- 1 drive-in door
- Gas heat
- 400 amps of power
- Sewers
- Ample parking