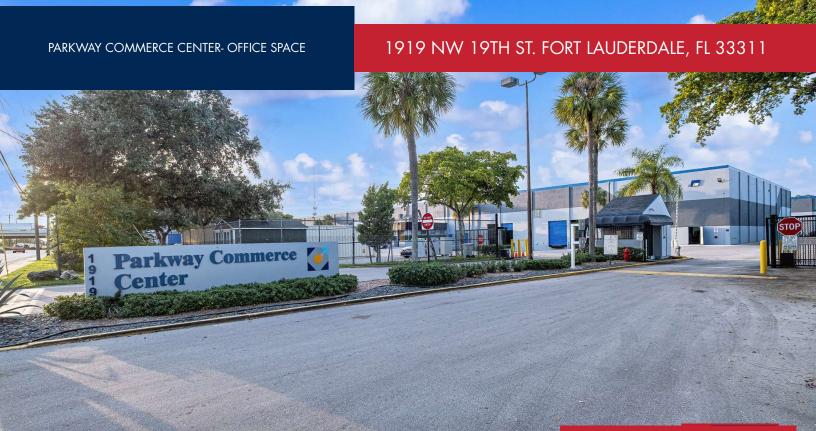

## **PROPERTY DETAILS**

• Unit 626: 1,997 SF

Unit 625: 903 SF

• Unit 622: 1,499 SF

• Unit 624: 1,255 SF

• Unit 602-623: 2,028 SF

- \$19.00 NNN + Est. 2024 CAM of \$6.75
- Zoning: B3 Heavy Commercial/Light Industrial Business (City of Fort Lauderdale)
- · Ample parking
- Strategically located east of I-95, just south of Oakland Park Blvd. on NW 19th Street providing easy access to all of south Florida.

## **ABOUT PROPERTY**

\$19.00 NNN

YEAR BUILT

**AVAILABLE SF** 903 - 5,654 SF

Ample

LOCATION

Fort Lauderdale, FL

For more information: