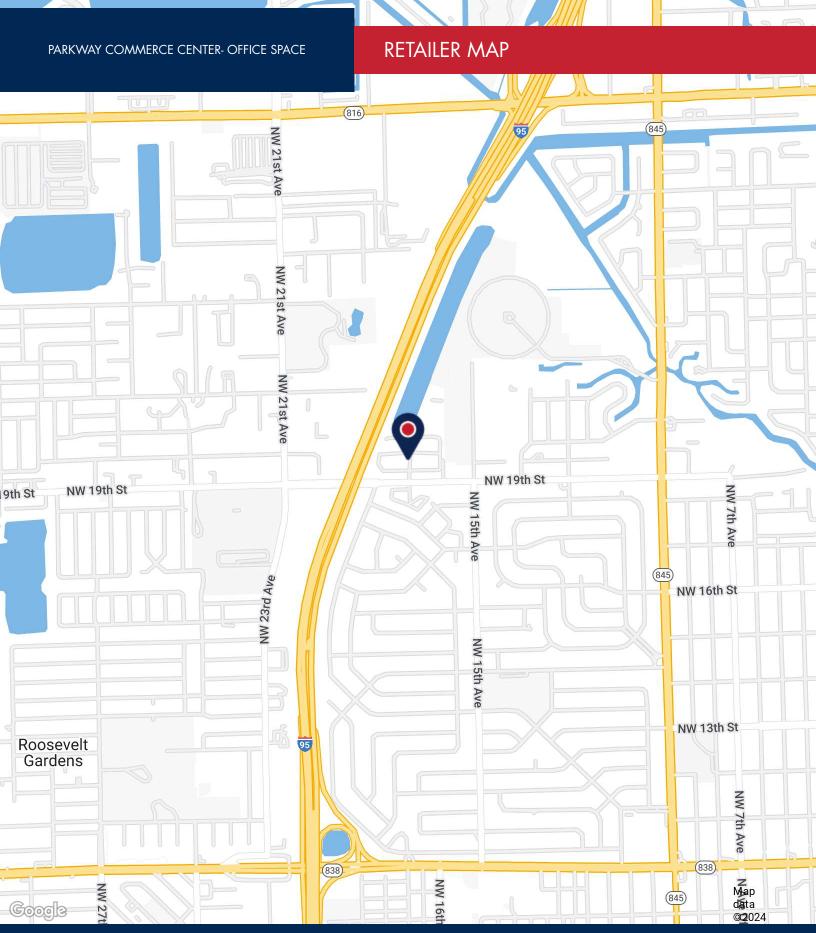

## **PROPERTY DETAILS**

• Unit 626: 1,997 SF

Unit 625: 903 SF

• Unit 622: 1,499 SF

• Unit 624: 1,255 SF

• Unit 602-623: 2,028 SF

- \$19.00 NNN + Est. 2024 CAM of \$6.75
- Zoning: B3 Heavy Commercial/Light Industrial Business (City of Fort Lauderdale)
- · Ample parking
- Strategically located east of I-95, just south of Oakland Park Blvd. on NW 19th Street providing easy access to all of south Florida.