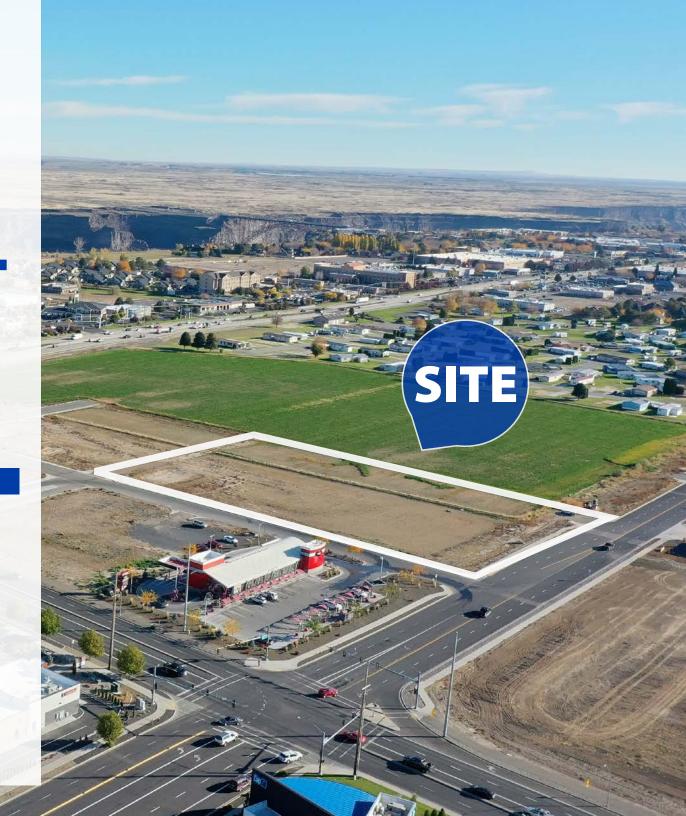

## SUN WEST VILLAGE LOT11

FOR SALE, LEASE, OR BTS | 3.5 ACRES

## **Jesse Sutherland**

208.927.3455 jesse@tokcommercial.com

DETAIL

SUBMARKET: Canyon C-1

**ZONING:** 

0.81 - 3.5 AC **LOT SIZE:** 

\$2,285,000 **SALE PRICE:** 

Lot available just down Pole Line Road from Twin Falls' major retail hub.

Excellent exposure on one of the most heavily traveled corners in the market.

Located in high growth area near major retailers such as Costco, Culver's, Epic Shine Car Wash, Fairfield Inn by Marriott, Panda Express, Target, Walgreens, Walmart Supercenter, and many more!