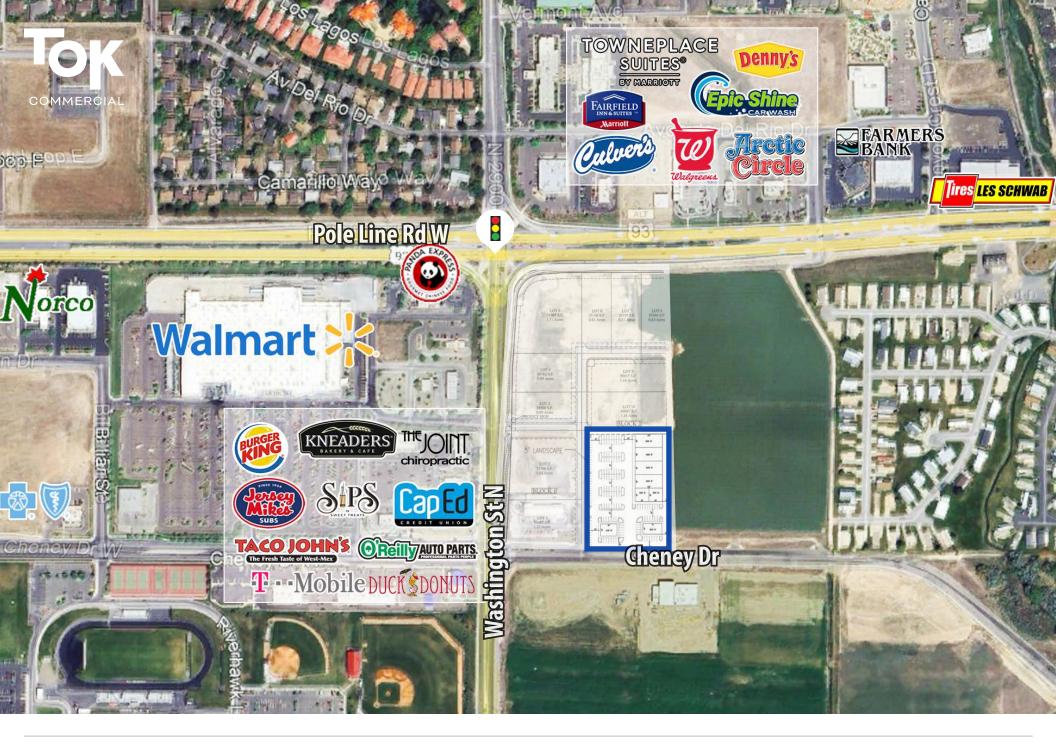

Excellent exposure on one of the most heavily traveled corners in the market.

Located in high growth area near major retailers such as Costco, Culver's, Epic Shine Car Wash, Fairfield Inn by Marriott, Panda Express, Target, Walgreens, Walmart Supercenter, and many more!

Adjacent to the College of Southern Idaho campus and Canyon Ridge High School.