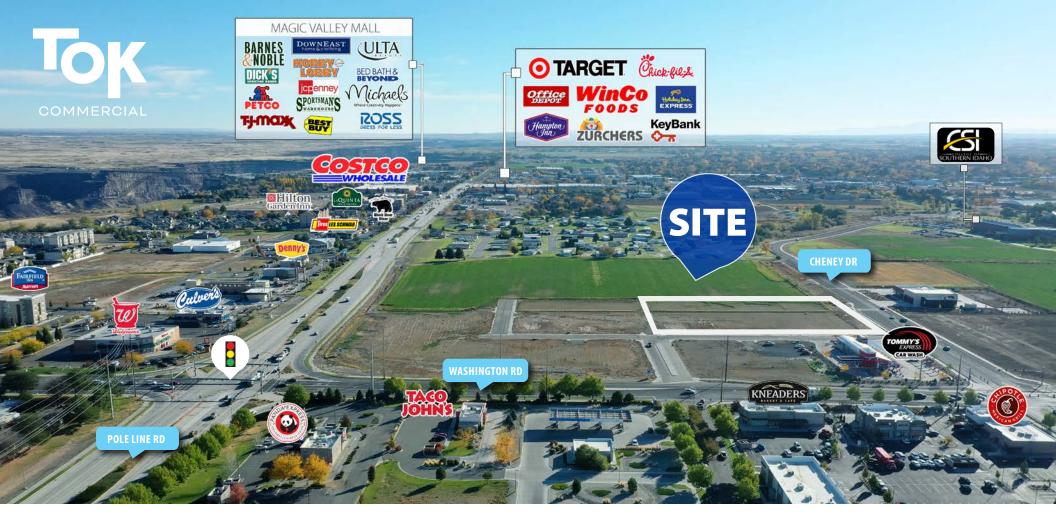

## **Jesse Sutherland**

208.927.3455 jesse@tokcommercial.com

DETAIL

SUBMARKET: Canyon C-1

**ZONING:** 

0.81 - 3.5 AC **LOT SIZE:** 

\$2,285,000 **SALE PRICE:** 

Lot available just down Pole Line Road from Twin Falls' major retail hub.

Excellent exposure on one of the most heavily traveled corners in the market.

Located in high growth area near major retailers such as Costco, Culver's, Epic Shine Car Wash, Fairfield Inn by Marriott, Panda Express, Target, Walgreens, Walmart Supercenter, and many more!

Adjacent to the College of Southern Idaho campus and Canyon Ridge High School.