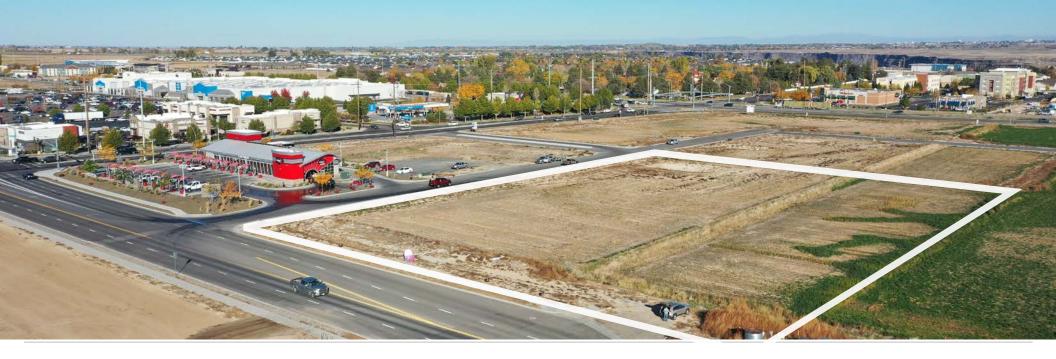

## **Jesse Sutherland**

208.927.3455 jesse@tokcommercial.com

DETAIL

SUBMARKET: Canyon C-1

**ZONING:** 

0.81 - 3.5 AC **LOT SIZE:** 

\$2,285,000 **SALE PRICE:** 

Lot available just down Pole Line Road from Twin Falls' major retail hub.

Excellent exposure on one of the most heavily traveled corners in the market.

Located in high growth area near major retailers such as Costco, Culver's, Epic Shine Car Wash, Fairfield Inn by Marriott, Panda Express, Target, Walgreens, Walmart Supercenter, and many more!