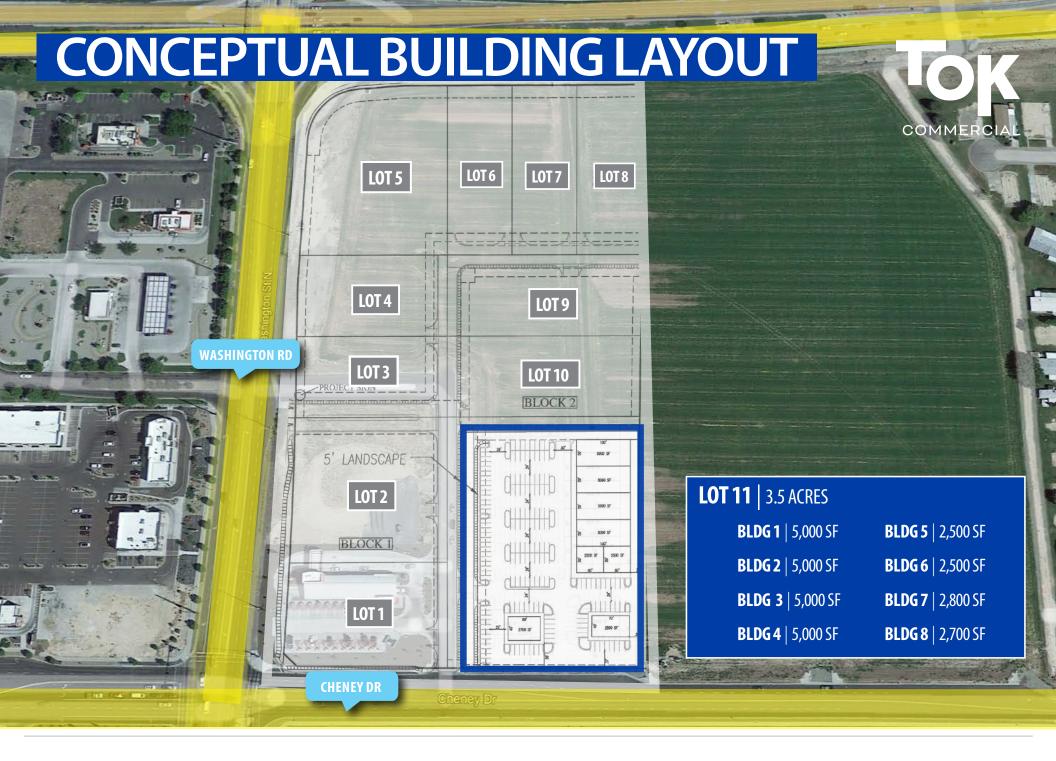

## SUN WEST VILLAGE LOT11

FOR SALE, LEASE, OR BTS | 3.5 ACRES

## **Jesse Sutherland**

208.927.3455 jesse@tokcommercial.com

DETAIL

SUBMARKET: Canyon C-1

**ZONING:** 

0.81 - 3.5 AC **LOT SIZE:** 

\$2,285,000 **SALE PRICE:** 

Lot available just down Pole Line Road from Twin Falls' major retail hub.