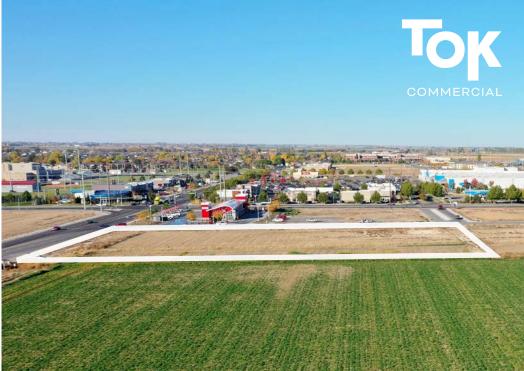

## SUN WEST VILLAGE LOT11

FOR SALE, LEASE, OR BTS | 3.5 ACRES

## **Jesse Sutherland**

208.927.3455 jesse@tokcommercial.com

DETAIL

SUBMARKET: Canyon C-1

**ZONING:** 

0.81 - 3.5 AC **LOT SIZE:** 

\$2,285,000 **SALE PRICE:** 

Lot available just down Pole Line Road from Twin Falls' major retail hub.

Excellent exposure on one of the most heavily traveled corners in the market.

Located in high growth area near major retailers such as Costco, Culver's, Epic Shine Car Wash, Fairfield Inn by Marriott, Panda Express, Target, Walgreens, Walmart Supercenter, and many more!