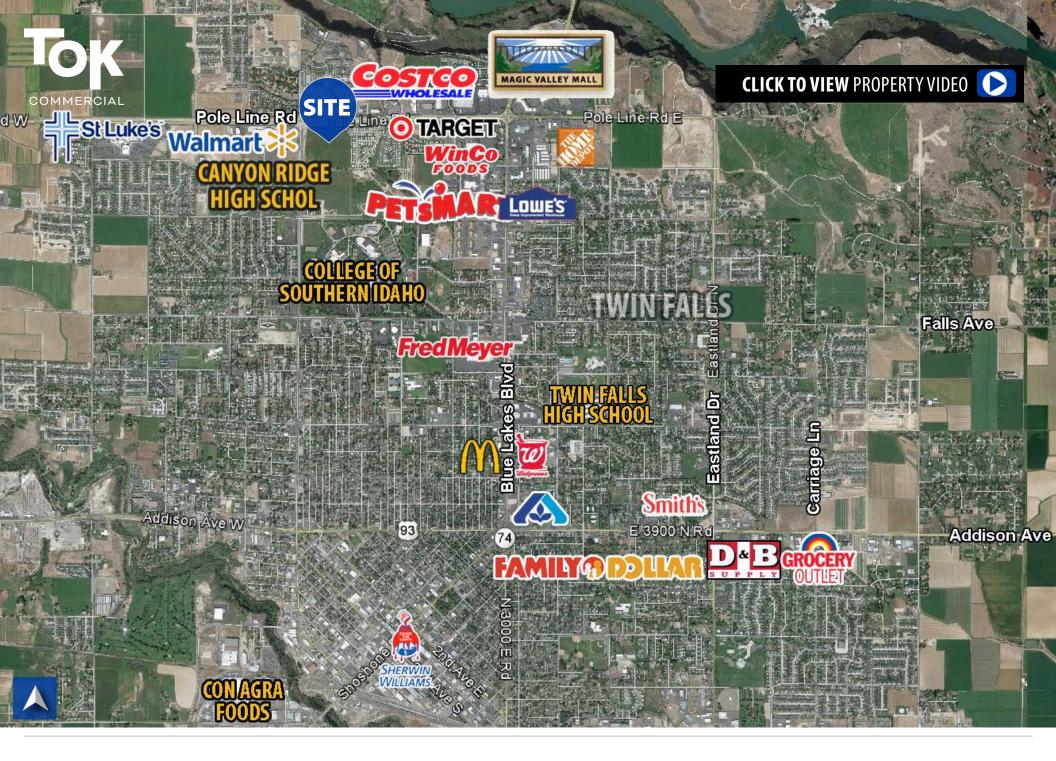

Excellent exposure on one of the most heavily traveled corners in the market.

Located in high growth area near major retailers such as Costco, Culver's, Epic Shine Car Wash, Fairfield Inn by Marriott, Panda Express, Target, Walgreens, Walmart Supercenter, and many more!

Adjacent to the College of Southern Idaho campus and Canyon Ridge High School.