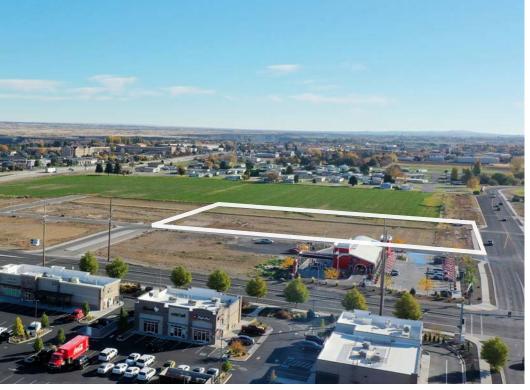

## SUN WEST VILLAGE LOT11

FOR SALE, LEASE, OR BTS | 3.5 ACRES

## **Jesse Sutherland**

208.927.3455 jesse@tokcommercial.com

DETAIL

SUBMARKET: Canyon C-1

**ZONING:** 

0.81 - 3.5 AC **LOT SIZE:** 

\$2,285,000 **SALE PRICE:** 

Lot available just down Pole Line Road from Twin Falls' major retail hub.

Excellent exposure on one of the most heavily traveled corners in the market.

Located in high growth area near major retailers such as Costco, Culver's, Epic Shine Car Wash, Fairfield Inn by Marriott, Panda Express, Target, Walgreens, Walmart Supercenter, and many more!