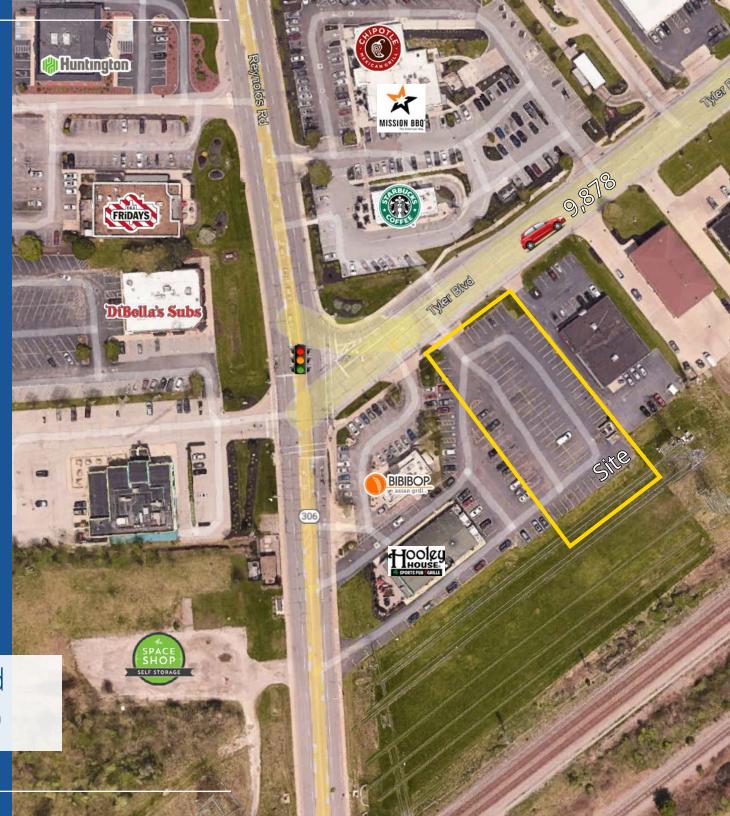

# Retail Land for Sale

7861 Reynolds Road Mentor, Ohio 44060

- Approximately 0.86 acres available for sale
- Located at the corner of Reynolds Road (SR 306) and Tyler Boulevard
- Traffic counts at corner in excess of 35,000 cars per day
- Great daytime, residential, and commuter traffic
- Average household income \$100k in 5-mile radius
- Zoning B-2, General Business