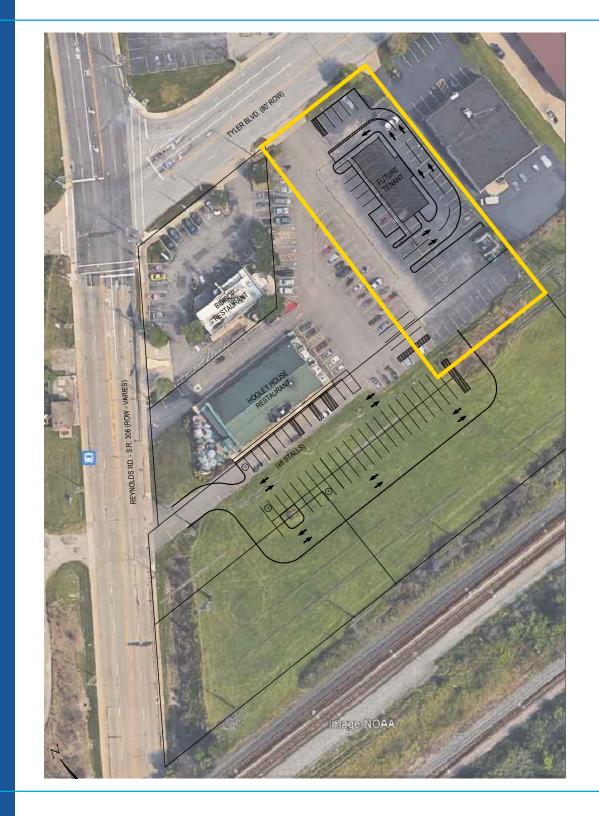

# Retail Land for Sale

7861 Reynolds Road Mentor, Ohio 44060

- Approximately 0.86 acres available for sale
- Located at the corner of Reynolds Road (SR 306) and Tyler Boulevard
- Traffic counts at corner in excess of 35,000 cars per day
- Great daytime, residential, and commuter traffic
- Average household income \$100k in 5-mile radius
- Zoning B-2, General Business