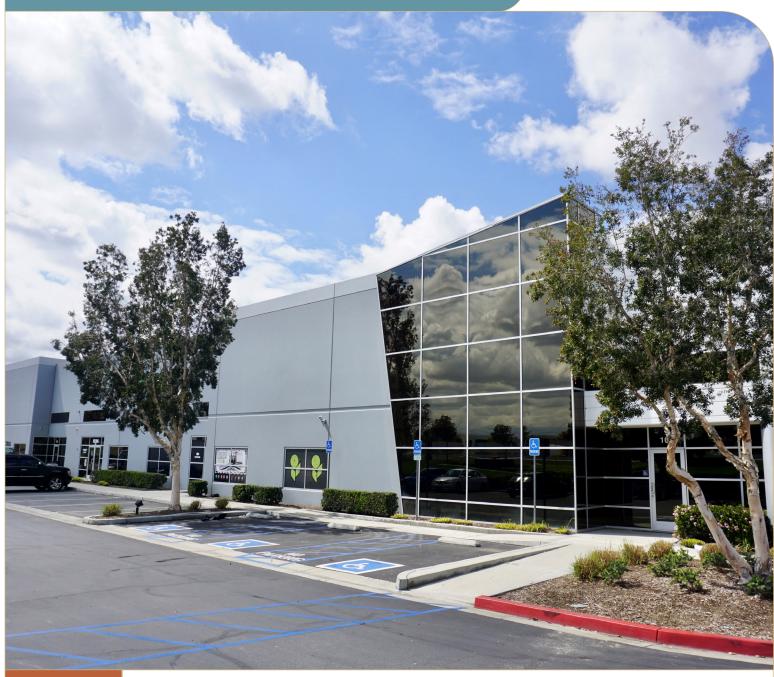

# 1930 S. Rochester Avenue

ONTARIO, CALIFORNIA

UNIT 101: ±7,870 SF Industrial Space

LEASING INFO & CONTACT

## **AVAILABLE**

1930 S. ROCHESTER AVE | UNIT 101

+7,870 SF

## **PROPERTY FEATURES**

- » 19' Minimum Clear Height
- » +6,087 SF Warehouse
- ±812 SF Ground Floor Office / ±971 SF Mezzaine
- » Restrooms
- » Fully Sprinklered
- » 2 Dock High / 1 Ground Level Doors
- 200 amp, 120/208v Electrical
- » I-15 Freeway Frontage