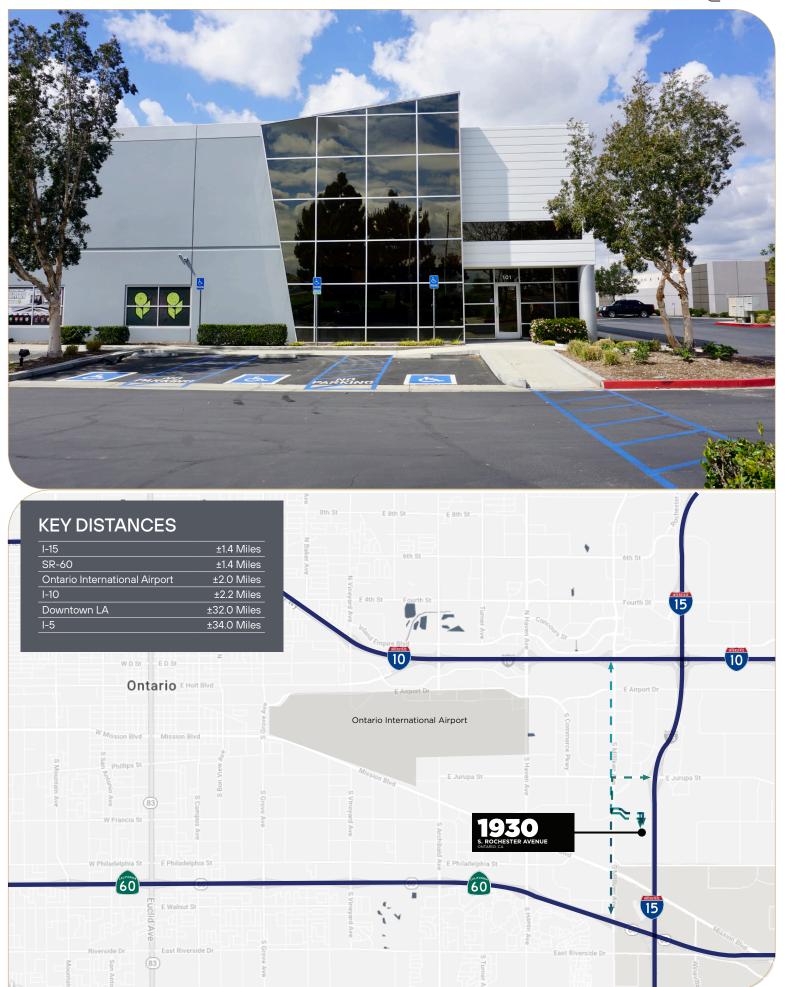

# 1930 S. Rochester Avenue

ONTARIO, CALIFORNIA

UNIT 101: ±7,870 SF Industrial Space

LEASING INFO & CONTACT

## **AVAILABLE**

1930 S. ROCHESTER AVE | UNIT 101

+7,870 SF

## **PROPERTY FEATURES**

- » 19' Minimum Clear Height
- » +6,087 SF Warehouse
- ±812 SF Ground Floor Office / ±971 SF Mezzaine
- » Restrooms
- » Fully Sprinklered
- » 2 Dock High / 1 Ground Level Doors
- 200 amp, 120/208v Electrical
- » I-15 Freeway Frontage