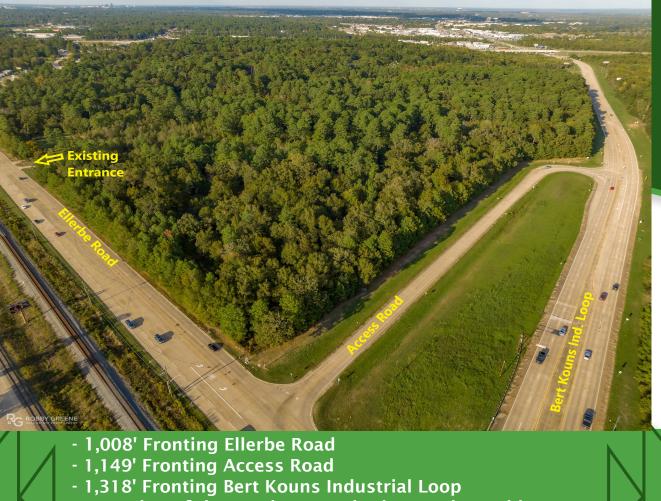

### Giddens Tract @ Ellerbe & Bert Kouns Ind. Loop 53.463 Acres in the Heart of Southeast Shreveport 9281 Ellerbe Road, Shreveport, La.

- A portion of the Northern Border is on Lake Forbing
- Approximately 30% of Land is Located Within City Limits

#### **PROPERTY OVERVIEW**

The Giddens tract at Ellerbe & Bert Kouns is a 53.463 acre jewel in the heart of Southeast Shreveport. Available for purchase for the first time in decades, the property offers an unlimited opportunity for a beautiful mixed use development in a beautiful setting for residential and commercial development off Ellerbe as well as commercial development on Bert Kouns Industrial Loop.

Approximately one-third of the property is currently in the city limits. East Ridge Country Club is located just south of the property across B. Kouns. Shreveport's 2030 Master Plan recommends the property's highest and best use as commercial development.