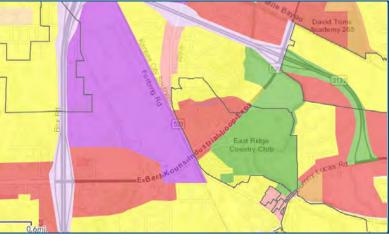

## Giddens Tract @ Ellerbe & Ind. Loop Shreveport, La. 9281 Ellerbe Road, Shreveport, La.

Above Map is from Shreveport Caddo Master Plan 2030 Recommending **Commercial Development of the Tract** 

For Additional Information, Contact: