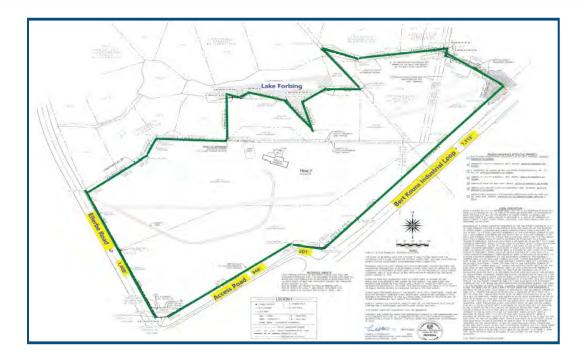

Approximately one-third of the property is currently in the city limits. East Ridge Country Club is located just south of the property across B. Kouns. Shreveport's 2030 Master Plan recommends the property's highest and best use as commercial development.