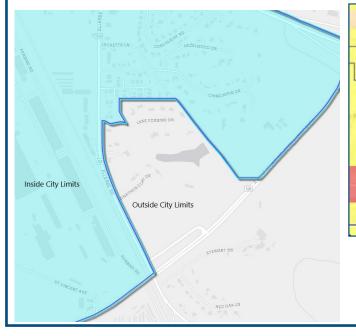

Approximately one-third of the property is currently in the city limits. East Ridge Country Club is located just south of the property across B. Kouns. Shreveport's 2030 Master Plan recommends the property's highest and best use as commercial development.