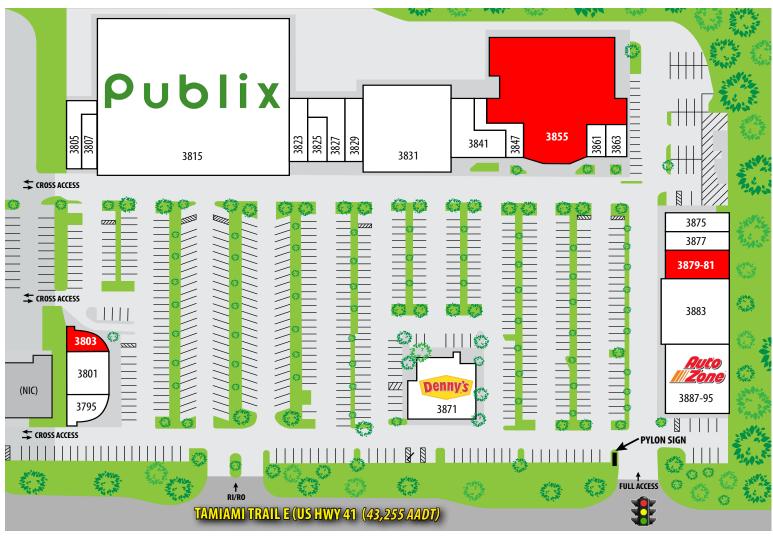

## **NAPLES TOWNE CENTRE SOUTH** 3795 – 3895 Tamiami Trl E (US Hwy 41) | Naples, FL 34112

| UNIT | TENANT                           | SF     |
|------|----------------------------------|--------|
| 3795 | Tropical Smoothie<br>Coming Soon | 1,750  |
| 3801 | Renew-U                          | 2,000  |
| 3803 | AVAILABLE SOON                   | 1,250  |
| 3805 | CosmoProf                        | 2,468  |
| 3807 | JC Hair Design                   | 800    |
| 3815 | Publix Super Market              | 38,300 |
| 3823 | PakMail                          | 1,521  |
| 3825 | Long Nails                       | 1,042  |

| UNIT | TENANT                   | SF     |
|------|--------------------------|--------|
| 3827 | Club Pilates             | 1,901  |
| 3829 | Sammy's Pizza            | 1,488  |
| 3831 | Aaron's                  | 9,988  |
| 3841 | Physical Therapy         | 2,900  |
| 3847 | Caribbean Grill & Bakery | 1,200  |
| 3855 | AVAILABLE                | 18,995 |
| 3861 | Peruvian Restaurant      | 850    |
| 3863 | The Cleaning Authority   | 827    |

| UNIT    | TENANT                            | SF    |
|---------|-----------------------------------|-------|
| 3871    | Denny's Restaurant<br>Coming Soon | 4,210 |
| 3875    | Affordable Pet Care               | 1,400 |
| 3877    | Dentistry Naples                  | 1,400 |
| 3879-81 | AVAILABLE<br>(can be subdivided)  | 3,150 |
| 3883    | Thee City's Diner                 | 4,760 |
| 3887-95 | AutoZone                          | 6,806 |