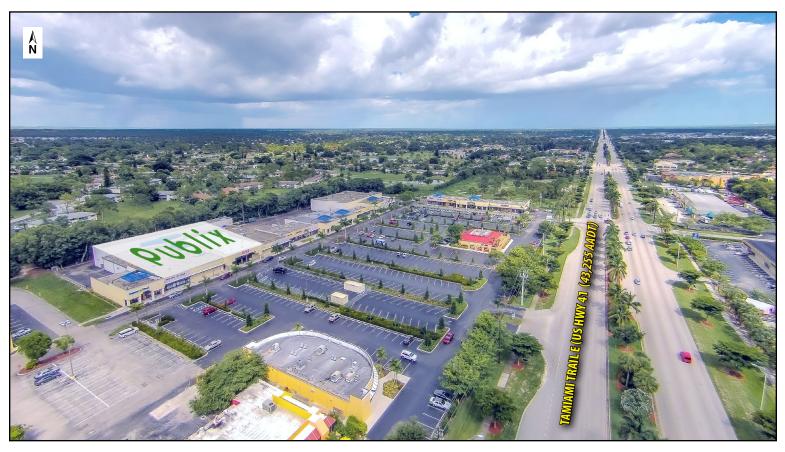

## NAPLES TOWNE CENTRE SOUTH 3795 – 3895 Tamiami Trl E (US Hwy 41) | Naples, FL 34112

## **PROPERTY HIGHLIGHTS:**

- Anchored by Publix
- Shopping center located in growing East Naples market
- Ideal space available for restaurant, retail, or medical
- High visibility from Tamiami Trl (US Hwy 41) a major thoroughfare in Naples
- New multi-family development consisting of approximately 300 units within 1/2 mile of the center
- Explosive residential growth occurring in East Naples
- Collier County ranked in top 10 of nation's fastest-growing metro areas
- Strong demographics include a population of over 106,000 and the average household income more than \$130,000 within a 5-mile radius
- Shopping center total GLA: 109,006 SF (MOL)

*FOR LEASING INFORMATION:* Luli Cannon 813.712.3054

lcannon@rmcpg.com

| <b>KEY DEMOS</b>             | 1 MILE      | 3 MILES   | 5 MILES   |  |  |  |
|------------------------------|-------------|-----------|-----------|--|--|--|
| POPULATION                   |             |           |           |  |  |  |
| 2024 Estimated Population    | 10,882      | 52,192    | 106,307   |  |  |  |
| 2024 Estimated Households    | 4,777       | 24,525    | 49,107    |  |  |  |
| INCOME                       |             |           |           |  |  |  |
| 2024 Estimated Avg HH Income | \$92,447    | \$117,136 | \$130,878 |  |  |  |
| AGE                          |             |           |           |  |  |  |
| Median Age                   | 48          | 55        | 54        |  |  |  |
| DAYTIME DEMOS                |             |           |           |  |  |  |
| Number of Businesses         | 727         | 5,157     | 9,512     |  |  |  |
| Number of Employees          | 7,036       | 33,304    | 61,740    |  |  |  |
| Total Daytime Population     | 11,518      | 57,467    | 106,928   |  |  |  |
| TRAFFIC COUNTS               |             |           |           |  |  |  |
| Tamiami Trl (US Hwy 41) N/S  | 43,255 AADT |           |           |  |  |  |