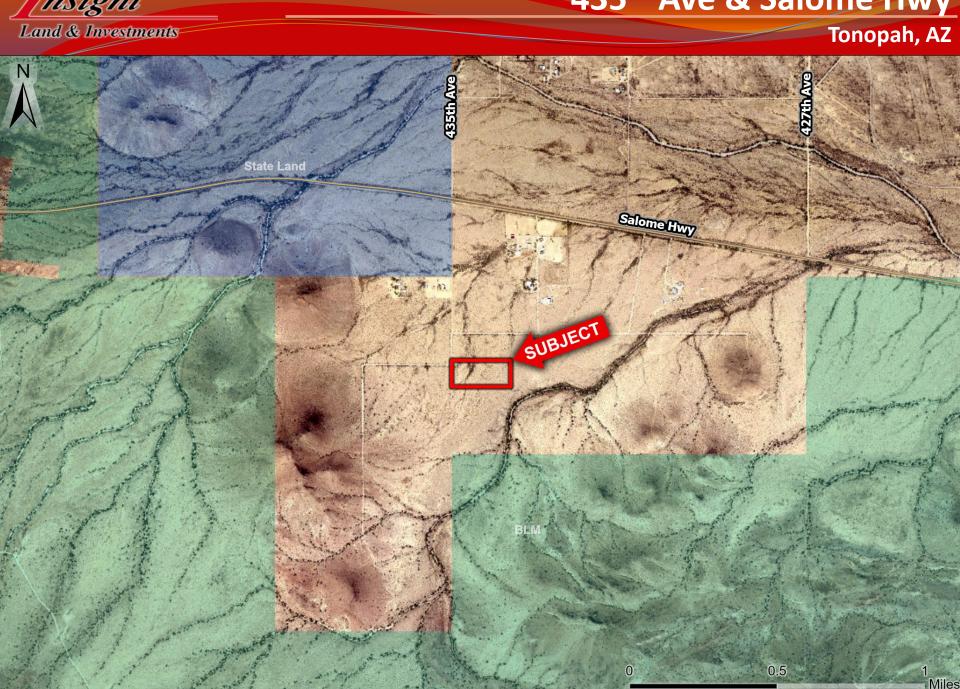

### 435th Ave & Salome Hwy

Tonopah, AZ

- Location: S of 435<sup>th</sup> Ave & Salome Hwy
- Size: 8 acres
- **Zoning:** RU-43 (min. 1 acre lots)
- Price: \$128,000 ~ \$16,000/acre
- **Comments:**
- Excellent investment opportunity, attractively located in the Saddle Vista Subdivision.
- Extremely flat, buildable land. Perfect for large custom home site or buy and split play.
- This site benefits from quick easy access to I-10 via 411<sup>th</sup> Avenue, while also maintaining privacy.
- Nestled between an enclave of mountainous BLM land, there are nearly 270 degrees of permanently unobstructed views.

## 435th Ave & Salome Hwy