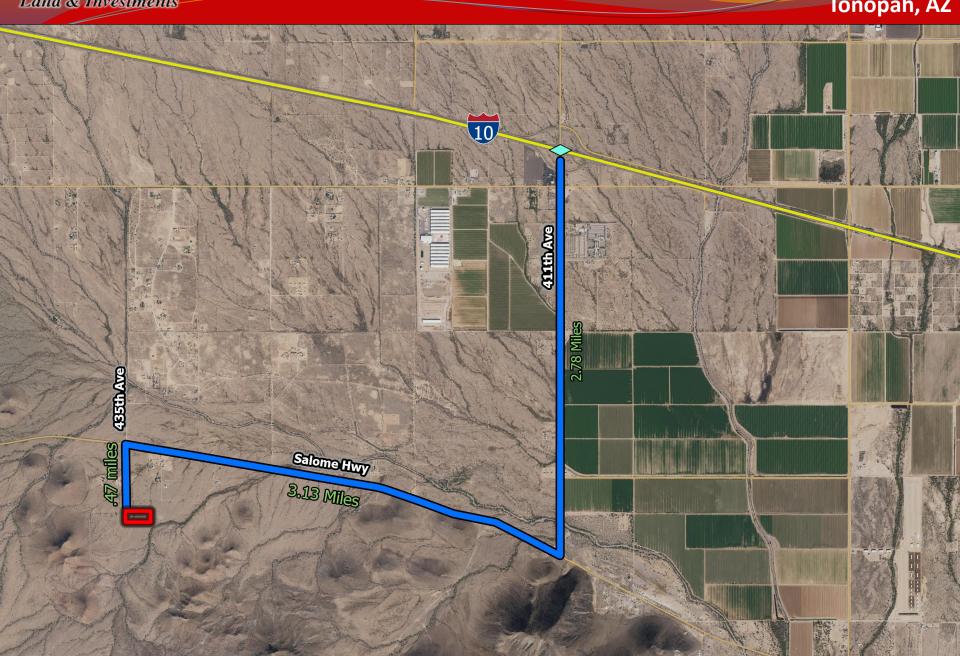

## **Directions Map**

Tonopah, AZ

**NWC of property looking SE** 

West boundary of property looking East