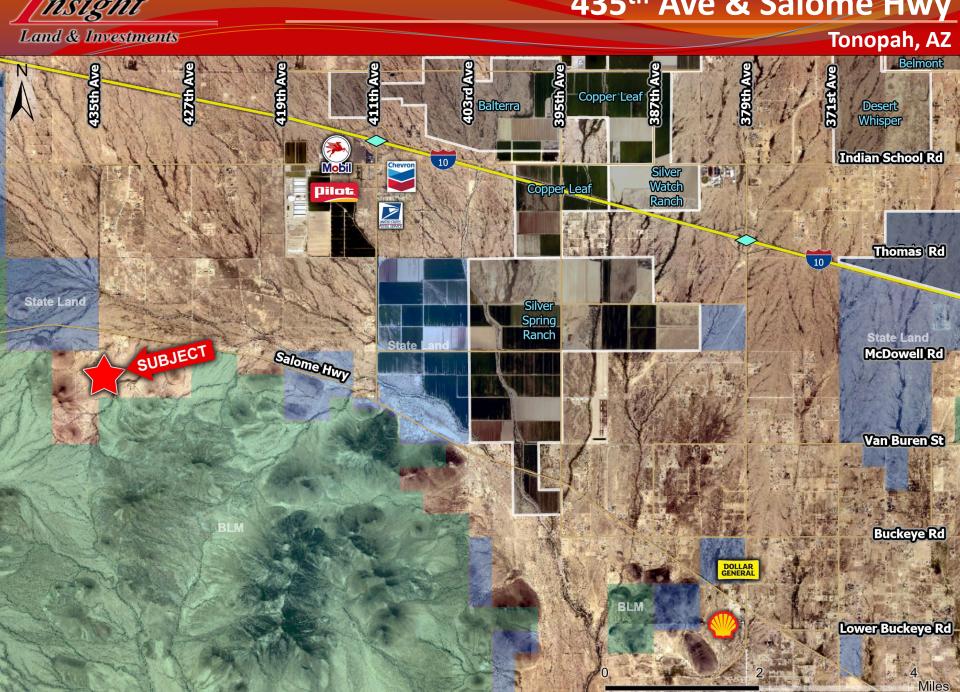

### 435th Ave & Salome Hwy

Tonopah, AZ

- Location: S of 435<sup>th</sup> Ave & Salome Hwy
- Size: 8 acres
- **Zoning:** RU-43 (min. 1 acre lots)
- Price: \$128,000 ~ \$16,000/acre
- **Comments:**
- Excellent investment opportunity, attractively located in the Saddle Vista Subdivision.
- Extremely flat, buildable land. Perfect for large custom home site or buy and split play.
- This site benefits from quick easy access to I-10 via 411<sup>th</sup> Avenue, while also maintaining privacy.
- Nestled between an enclave of mountainous BLM land, there are nearly 270 degrees of permanently unobstructed views.

## 435th Ave & Salome Hwy