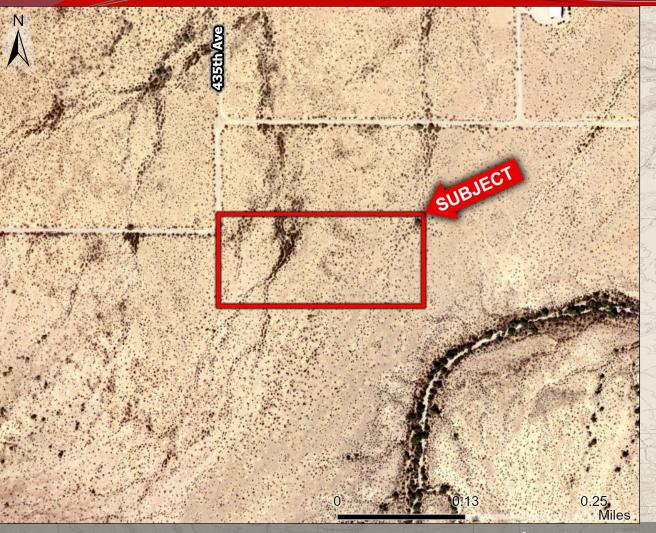

### 435th Ave & Salome Hwy

Tonopah, AZ

- Location: S of 435<sup>th</sup> Ave & Salome Hwy
- Size: 8 acres
- **Zoning:** RU-43 (min. 1 acre lots)
- Price: \$128,000 ~ \$16,000/acre
- **Comments:**
- Excellent investment opportunity, attractively located in the Saddle Vista Subdivision.
- Extremely flat, buildable land. Perfect for large custom home site or buy and split play.
- This site benefits from quick easy access to I-10 via 411<sup>th</sup> Avenue, while also maintaining privacy.
- Nestled between an enclave of mountainous BLM land, there are nearly 270 degrees of permanently unobstructed views.