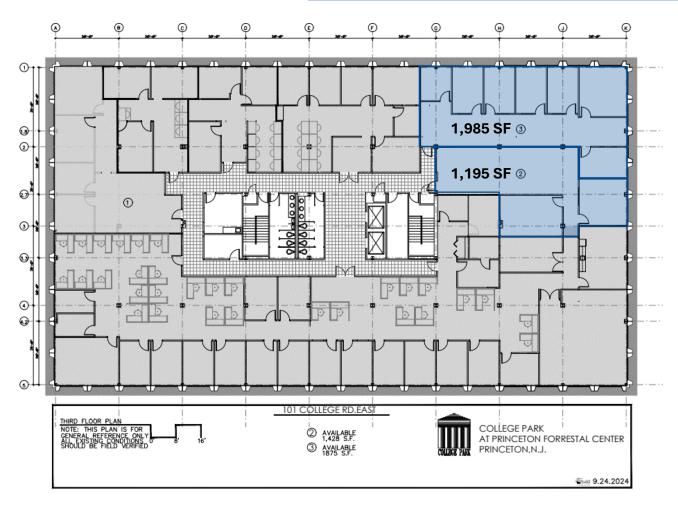

## 18,284 SF in Three floor Office Building, Divisible to 1,000 SF

- · Available Units:
  - 1st Floor: 10,000 SF
  - 2<sup>nd</sup> Floor: 1,100 SF, 1,504 SF and 2,500 SF
  - 3rd Floor: 1,195 SF and 1,985 SF
- Impressive Foyer area, elegant granite flooring
- Renovations: Lobby 5 Years Ago; Bathrooms 3 Years Ago
- Elevators: Two Dover hydraulic elevators
- Electrical: 480 volt service
- Unfinished Ceiling Height 12'
- Parking: 4 spaces/1,000 SF
- Card access system
- Located across from Marriott Hotel
- Close to Amtrak/NJ Transit station
- Area offers several smaller airports catering corporate jet travel

## 101 College Road East

Princeton, NJ 08540

3<sup>rd</sup> Floor | 3,180 SF

College Park At Princeton Forrestal Center: Home to one of the Area's Most Award-Winning Office Complexes. Three miles from Princeton University and just off U.S. Route 1, you'll find a peaceful co-existence of nature and business.