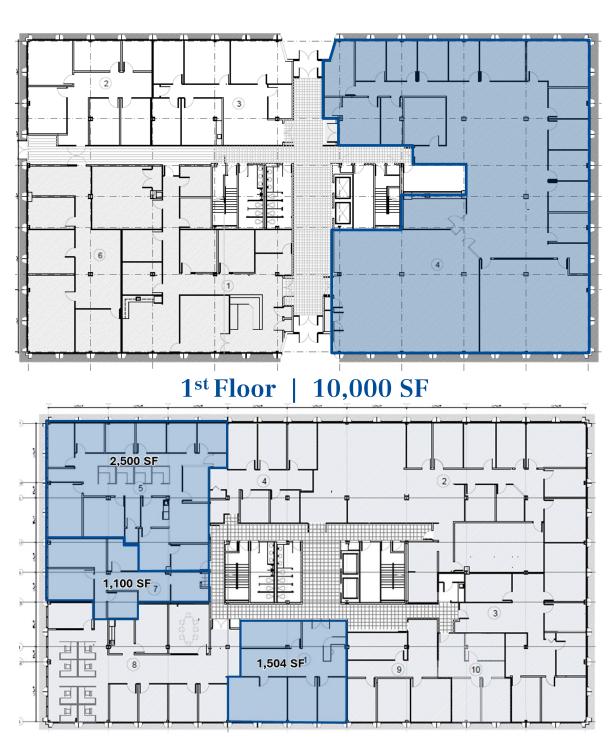

## 18,284 SF in Three floor Office Building, Divisible to 1,000 SF

- · Available Units:
  - 1st Floor: 10,000 SF
  - 2<sup>nd</sup> Floor: 1,100 SF, 1,504 SF and 2,500 SF
  - 3rd Floor: 1,195 SF and 1,985 SF
- Impressive Foyer area, elegant granite flooring
- Renovations: Lobby 5 Years Ago; Bathrooms 3 Years Ago
- Elevators: Two Dover hydraulic elevators
- Electrical: 480 volt service
- Unfinished Ceiling Height 12'
- Parking: 4 spaces/1,000 SF
- Card access system
- Located across from Marriott Hotel
- Close to Amtrak/NJ Transit station
- Area offers several smaller airports catering corporate jet travel

## 101 College Road East

Princeton, NJ 08540

2<sup>nd</sup> Floor | 5,104 SF