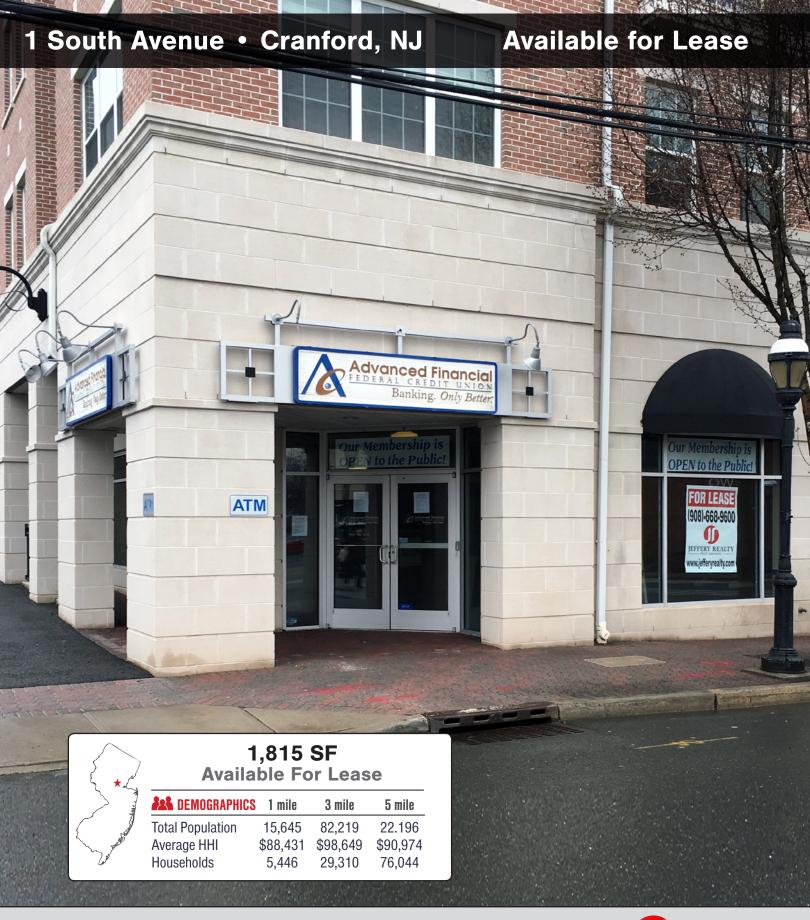

## 1 South Avenue • Cranford, NJ

## **Available for Lease**

**GLA** 

20,000 SF

**Available** 1,815 SF

**Rental Rate** \$20.00/SF

NNN

\$25.00/SF

**Frontage** 

300' on South Ave

**Traffic Count** 

16,000 cars pass the site daily

**Parking** 

310 on site parking deck with additional street parking

**Neighboring Retailers** 

Walgreen's, Chase Bank, Dunkin Donuts, Wells Fargo Bank, Drug Fair