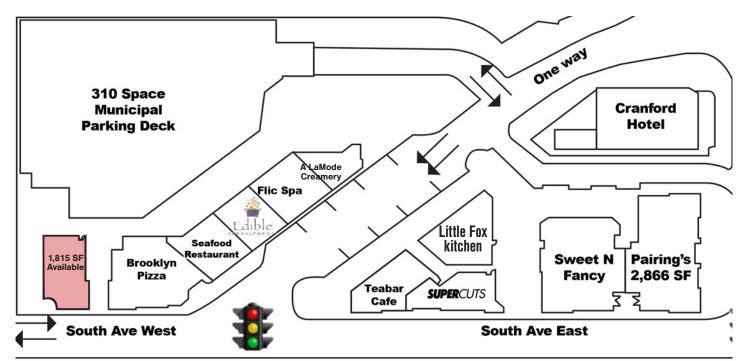

**Notes** 

- · Corner of downtown area
- · Located at a traffic controlled intersection of a main road
- Next to the train station