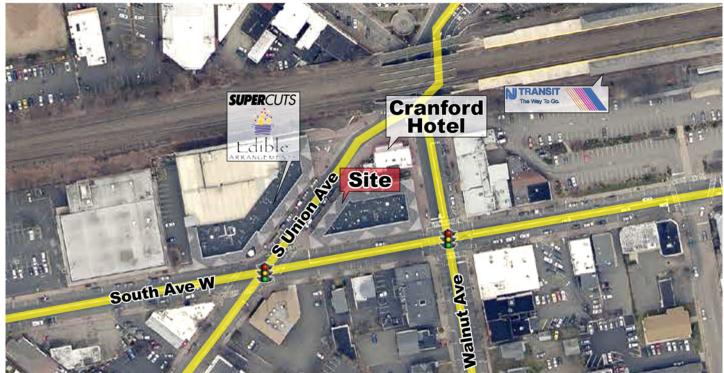

300' on South Ave

**Traffic Count** 

16,000 cars pass the site daily

**Parking** 

310 on site parking deck with additional street parking

**Neighboring Retailers** 

Walgreen's, Chase Bank, Dunkin Donuts, Wells Fargo Bank, Drug Fair

**Notes** 

- · Corner of downtown area
- · Located at a traffic controlled intersection of a main road
- Next to the train station