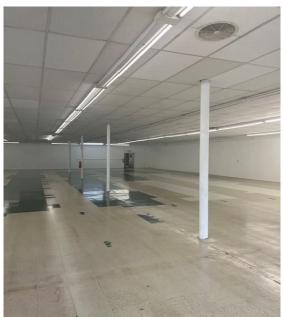

Description & Aerial

#### 10,000 SF Available

Former Salvation Army in Waverly NY is available for Sale or Lease. Wide open floor plan, commercially zoned with oversized parking lot allows for a multitude of uses, including a pad development opportunity. Renovations and upgrades are complete and property is available immediately. 10,000 SF of prime commercial space sits in a tremendous location just off NYS RT 17/86 at exit 61. Roughly a 4,000 SF basement also available for storage. CALL FOR PRICING.



#### **UPGRADES INCLUDE:**

- Vanilla shell condition
- Exterior Paint / Block Repair
- New Parking Lot Resurfaced
- New Canopy, decking, insulation & rubber roof
- New overhead doors
- Refinished floors
- New ADA compliant bathrooms
- Office build out Sheet rock & Paint



## Photos











## Photos











# Floor Plan







# Survey