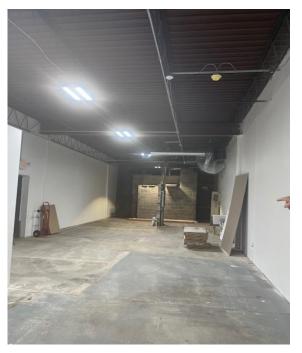

#### 10,000 SF Available

Former Salvation Army in Waverly NY is available for Sale or Lease. Wide open floor plan, commercially zoned with oversized parking lot allows for a multitude of uses, including a pad development opportunity. Renovations and upgrades are complete and property is available immediately. 10,000 SF of prime commercial space sits in a tremendous location just off NYS RT 17/86 at exit 61. Roughly a 4,000 SF basement also available for storage. CALL FOR PRICING.



#### **UPGRADES INCLUDE:**

- Vanilla shell condition
- Exterior Paint / Block Repair
- New Parking Lot Resurfaced
- New Canopy, decking, insulation & rubber roof
- New overhead doors
- Refinished floors
- New ADA compliant bathrooms
- Office build out Sheet rock & Paint



## Photos











## Photos











# Floor Plan







# Survey