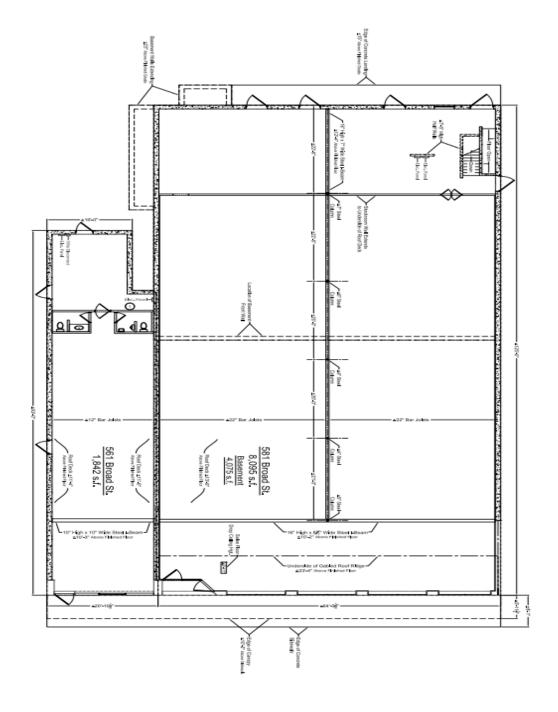

able

Former Salvation Army in Waverly NY is available for Sale or Lease. Wide open floor plan, commercially zoned with oversized parking lot allows for a multitude of uses, including a pad development opportunity. Renovations and upgrades are complete and property is available immediately. 10,000 SF of prime commercial space sits in a tremendous location just off NYS RT 17/86 at exit 61. Roughly a 4,000 SF basement also available for storage. CALL FOR PRICING.



#### **UPGRADES INCLUDE:**

- Vanilla shell condition
- Exterior Paint / Block Repair
- New Parking Lot Resurfaced
- New Canopy, decking, insulation & rubber roof
- New overhead doors
- Refinished floors
- New ADA compliant bathrooms
- Office build out Sheet rock & Paint



## Photos











## Photos











# Floor Plan







# Survey