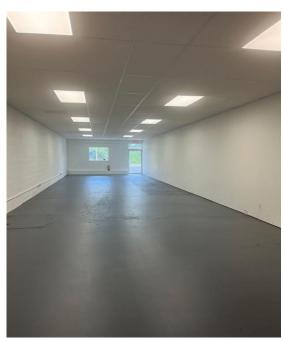

cription & Aerial

#### 10,000 SF Available

Former Salvation Army in Waverly NY is available for Sale or Lease. Wide open floor plan, commercially zoned with oversized parking lot allows for a multitude of uses, including a pad development opportunity. Renovations and upgrades are complete and property is available immediately. 10,000 SF of prime commercial space sits in a tremendous location just off NYS RT 17/86 at exit 61. Roughly a 4,000 SF basement also available for storage. CALL FOR PRICING.



#### **UPGRADES INCLUDE:**

- Vanilla shell condition
- Exterior Paint / Block Repair
- New Parking Lot Resurfaced
- New Canopy, decking, insulation & rubber roof
- New overhead doors
- Refinished floors
- New ADA compliant bathrooms
- Office build out Sheet rock & Paint



## Photos











## Photos











# Floor Plan







# Survey