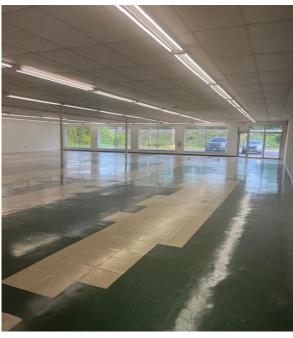

escription & Aerial

#### 10,000 SF Available

Former Salvation Army in Waverly NY is available for Sale or Lease. Wide open floor plan, commercially zoned with oversized parking lot allows for a multitude of uses, including a pad development opportunity. Renovations and upgrades are complete and property is available immediately. 10,000 SF of prime commercial space sits in a tremendous location just off NYS RT 17/86 at exit 61. Roughly a 4,000 SF basement also available for storage. CALL FOR PRICING.



#### **UPGRADES INCLUDE:**

- Vanilla shell condition
- Exterior Paint / Block Repair
- New Parking Lot Resurfaced
- New Canopy, decking, insulation & rubber roof
- New overhead doors
- Refinished floors
- New ADA compliant bathrooms
- Office build out Sheet rock & Paint



## Photos











## Photos











# Floor Plan







# Survey