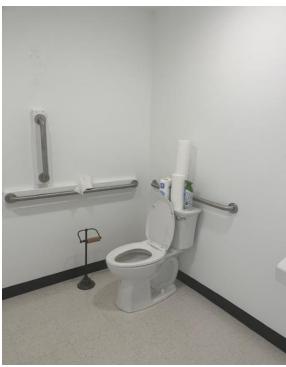

#### **UPGRADES INCLUDE:**

- Vanilla shell condition
- Exterior Paint / Block Repair
- New Parking Lot Resurfaced
- New Canopy, decking, insulation & rubber roof
- New overhead doors
- Refinished floors
- New ADA compliant bathrooms
- Office build out Sheet rock & Paint

## Photos