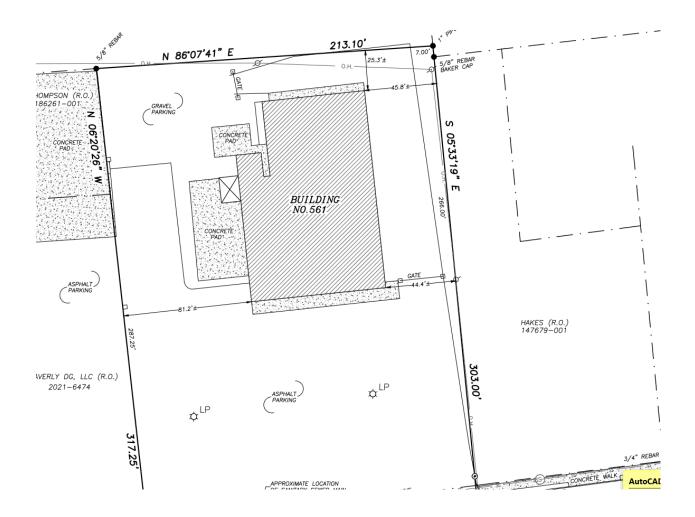

vation Army in Waverly NY is available for Sale or Lease. Wide open floor plan, commercially zoned with oversized parking lot allows for a multitude of uses, including a pad development opportunity. Renovations and upgrades are complete and property is available immediately. 10,000 SF of prime commercial space sits in a tremendous location just off NYS RT 17/86 at exit 61. Roughly a 4,000 SF basement also available for storage. CALL FOR PRICING.



#### **UPGRADES INCLUDE:**

- Vanilla shell condition
- Exterior Paint / Block Repair
- New Parking Lot Resurfaced
- New Canopy, decking, insulation & rubber roof
- New overhead doors
- Refinished floors
- New ADA compliant bathrooms
- Office build out Sheet rock & Paint



## Photos











## Photos











# Floor Plan







# Survey