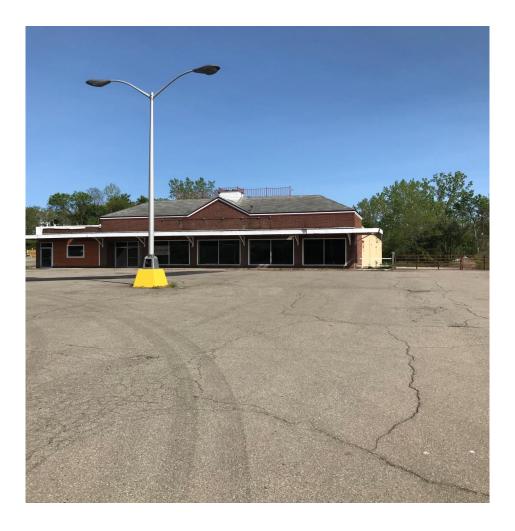

### Property Description & Aerial

#### 10,000 SF Available

Former Salvation Army in Waverly NY is available for Sale or Lease. Wide open floor plan, commercially zoned with oversized parking lot allows for a multitude of uses, including a pad development opportunity. Renovations and upgrades are complete and property is available immediately. 10,000 SF of prime commercial space sits in a tremendous location just off NYS RT 17/86 at exit 61. Roughly a 4,000 SF basement also available for storage. CALL FOR PRICING.