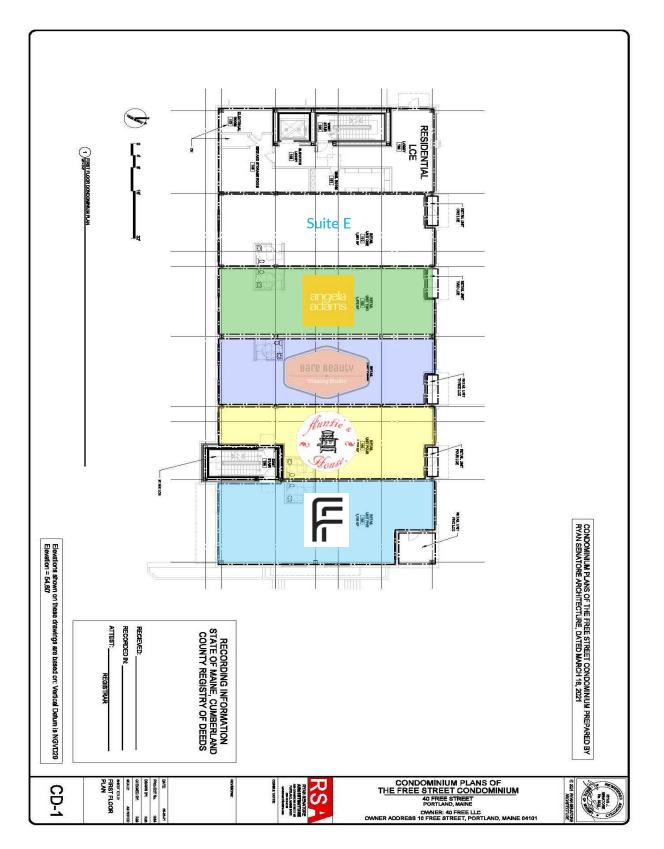

#### **FLOOR PLAN**

#### **PROPERTY DETAILS**

| OWNER OF RECORD          | 40 Free, LLC                                                           |
|--------------------------|------------------------------------------------------------------------|
| BUILDING SIZE            | 50,000± SF                                                             |
| AVAILABLE SUITE          | Suite E: 1,551± SF                                                     |
| ASSESSOR'S REF           | Map 38, Block A, Lots 14-16                                            |
| LOT SIZE                 | 0.413± Acre                                                            |
| ZONING                   | B3 and DEOZ<br>(Downtown Business with Downtown Entertainment Overlay) |
| UTILITIES                | Municipal water and sewer                                              |
| WALK SCORE               | 96                                                                     |
| NNN EXPENSES (estimated) | \$7.97/SF (2024)                                                       |