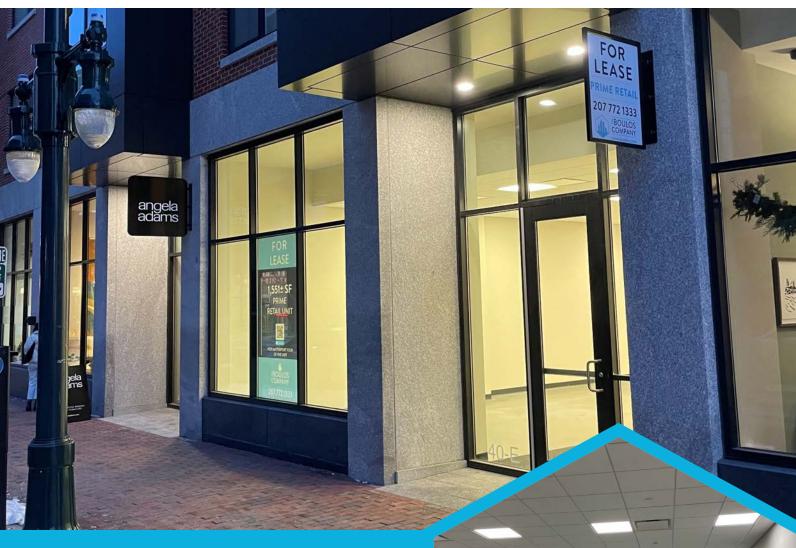

#### FOR LEASE | DOWNTOWN RETAIL SPACE 40 FREE STREET, PORTLAND, ME 04101

### **PROPERTY HIGHLIGHTS**

- 50,000± SF, mixed-use building located on Free Street in Downtown Portland
- 1,551± SF first floor retail unit available for lease
- Upper floors have been developed as residential apartments
- Highly-visible location with water views and just steps away from Portland's Old Port and waterfront - Walk Score of 96
- Lease Rate: \$27.50/SF NNN