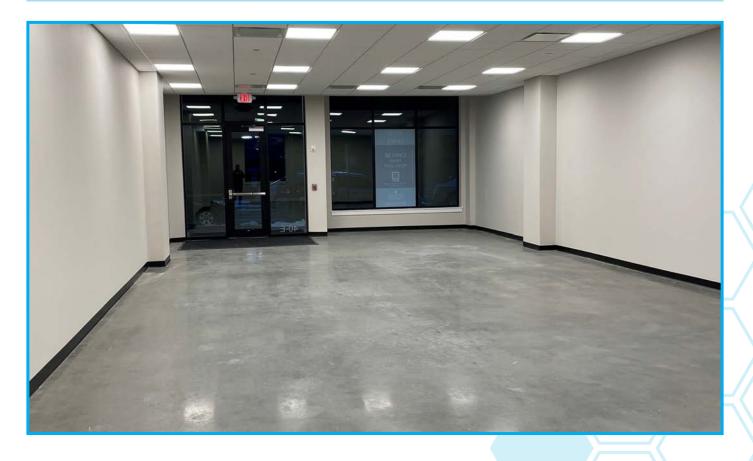

### **PROPERTY HIGHLIGHTS**

- 50,000± SF, mixed-use building located on Free Street in Downtown Portland
- 1,551± SF first floor retail unit available for lease
- Upper floors have been developed as residential apartments
- Highly-visible location with water views and just steps away from Portland's Old Port and waterfront - Walk Score of 96
- Lease Rate: \$27.50/SF NNN