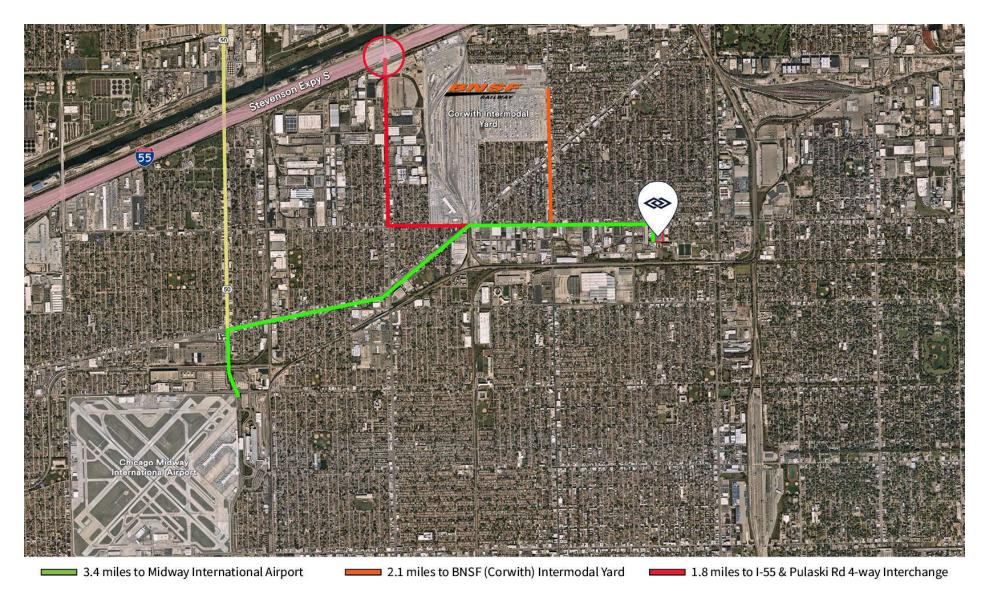

## PROPERTY DESCRIPTION

Located in the Brighton Park Industrial Corridor, this property is a **vacant land** parcel spanning **1.72 acres**.

Quick access to Midway International Airport, BNSF Chicago (Corwith) Intermodal Facility and downtown Chicago.