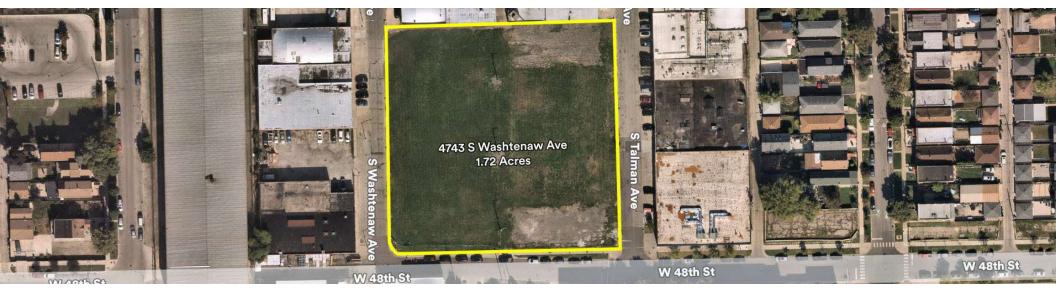

## PROPERTY DESCRIPTION

Located in the Brighton Park Industrial Corridor, this property is a **vacant land** parcel spanning **1.72 acres**.

Quick access to Midway International Airport, BNSF Chicago (Corwith) Intermodal Facility and downtown Chicago.

## PROPERTY HIGHLIGHTS

- 1.72 Acres
- Zoned M1-2
- · Sale Price: Subject to Offer

| DEMOGRAPHICS            | 0.3 MILES | 0.5 MILES | 1 MILE   |
|-------------------------|-----------|-----------|----------|
| Total Households        | 867       | 3,935     | 15,966   |
| <b>Total Population</b> | 2,961     | 13,384    | 54,514   |
| Average HH Income       | \$62,947  | \$62,295  | \$62,750 |