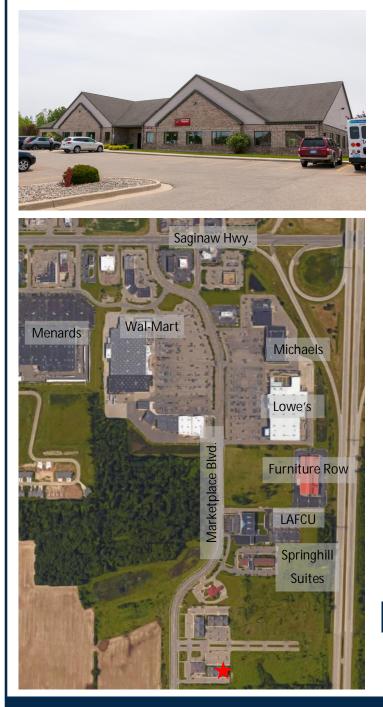

#### FEATURES/AMENITIES:

• Adjacent to Wal-Mart, Lowe's, Menards and Furniture Row

## STRATEGIC LOCATION:

- Strategically located on Executive Court near Marketplace Boulevard and Saginaw Highway
- High traffic count on Saginaw Highway
- Easy access to highway
- Close proximity to restaurants, grocery, retail, gyms and hotels