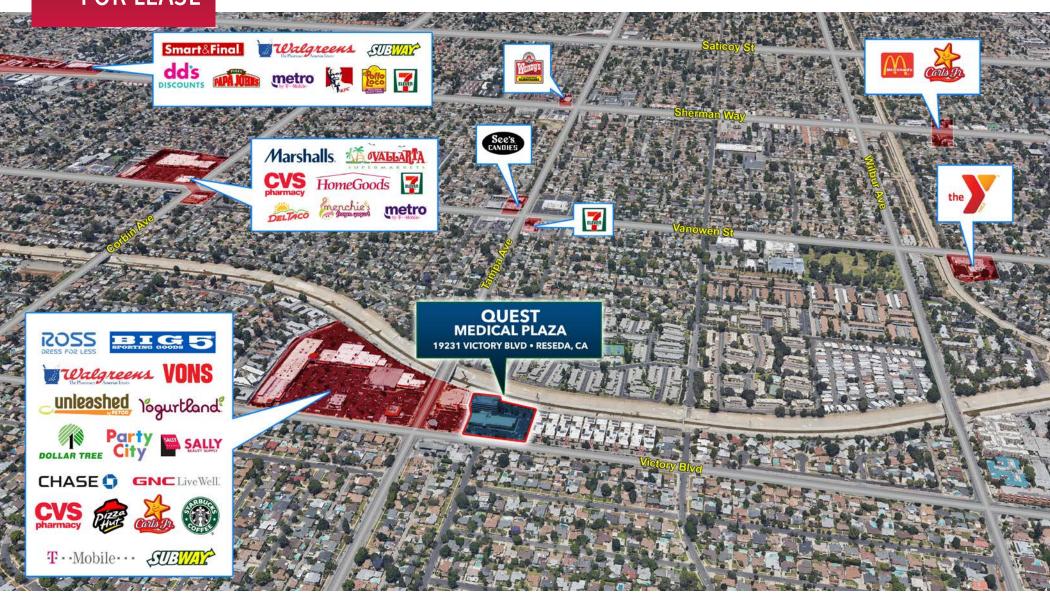

# **QUEST MEDICAL PLAZA**

19231 Victory Boulevard, Reseda, CA 91335

TODD WUSCHNIG PRINCIPAL 818.933.0301 twuschnig@lee-re.com License ID #01367230 JENNIFER DONALDSON PRINCIPAL 818.933.0347 jdonaldson@lee-re.com License ID #01317737

### MEDICAL & QUEST MEDICAL PLAZA

19231 Victory Boulevard, Reseda, CA 91335

## **QUEST MEDICAL PLAZA**

19231 Victory Boulevard, Reseda, CA 91335

### **QUEST MEDICAL PLAZA**

19231 Victory Boulevard, Reseda, CA 91335