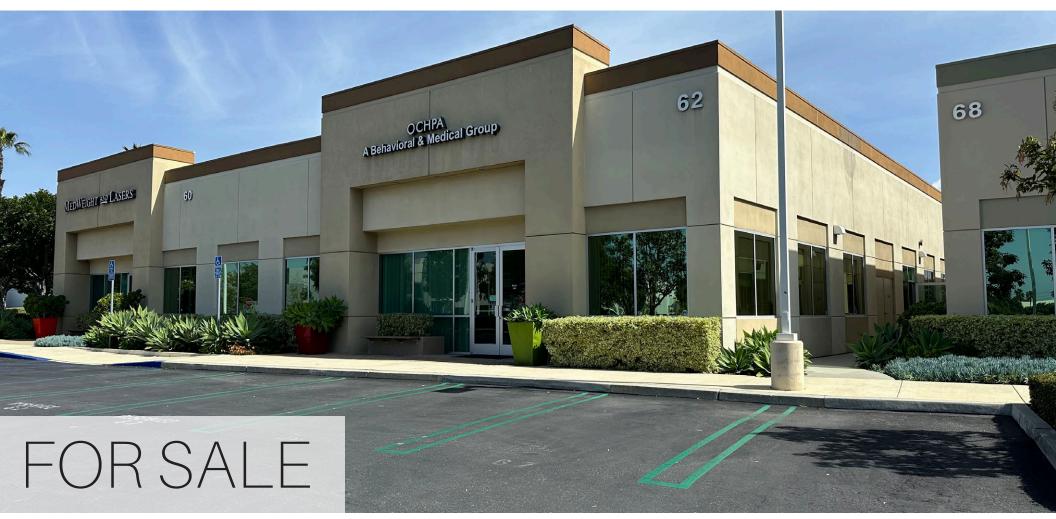

#### FRYER | WATTS | FISCHBECK

HIGH IMAGE SINGLE STORY PROFESSIONAL OFFICE BLDG. WITH GREAT SIGNAGE & PRIME LOCATION (DIVISIBLE)

### BARRANCA BUSINESS CENTER

62 DISCOVERY | IRVINE SPECTRUM | ±3,216 SQUARE FEET | \$2,267,280 (\$705.00 PSF)

MATT FRYER SENIOR VICE PRESIDENT LICENSE ID# 01333079

949.790.3122 MFRYER@LEEIRVINE.COM TRAVIS WATTS
SENIOR ASSOCIATE
LICENSE ID# 01927498
949.790.3140
TWATTS@LEEIRVINE.COM

#### **62 DISCOVERY** | IRVINE SPECTRUM

- ±3,216 SF High Image Single Story Professional Office Building (Divisible).
- · Owner/User, Investment and/or Leasing Opportunity Potential Seller Leaseback.
- Modern Architecture & Newer Age Construction Built in 2004.
- · Clean Professional Office Improvements & Extensive Window Line.
- Mix of Private Offices, Conference Room, Reception, Open Area, Kitchen & Private Restrooms.
- · Double Door Ground Floor Entrance off the Parking Lot.
- · Great Building Top Signage Opportunity Visible From the Entrance of the Business Park.
- Flexible Zoning Zoned 5.5. Life Science & General Office Use.
- Free Surface Parking (4:1,000 SF) Three (3) Reserved Parking Stalls.
- · Close Proximity to Irvine Spectrum Entertainment Center & Numerous Retail Amenities.
- Situated Near Irvine's Newest Residential Developments & the OC Great Park.
- Immediate Access to the 5, 405, 73, 133 & 241 FWYS/Toll Roads.
- · Professionally Managed Business Park.
- Aggressive SBA & Conventional Lending (10% to 15% down).
- ASKING PRICE: \$2,267,280 (\$705.00 PSF)

## **EXTERIOR IMAGES**

MATT FRYER
SENIOR VICE PRESIDENT
LICENSE ID# 01333079
949.790.3122
MFRYER@LEEIRVINE.COM

TRAVIS WATTS
SENIOR ASSOCIATE
LICENSE ID# 01927498
949.790.3140
TWATTS@LEEIRVINE.COM

62 DISCOVERY