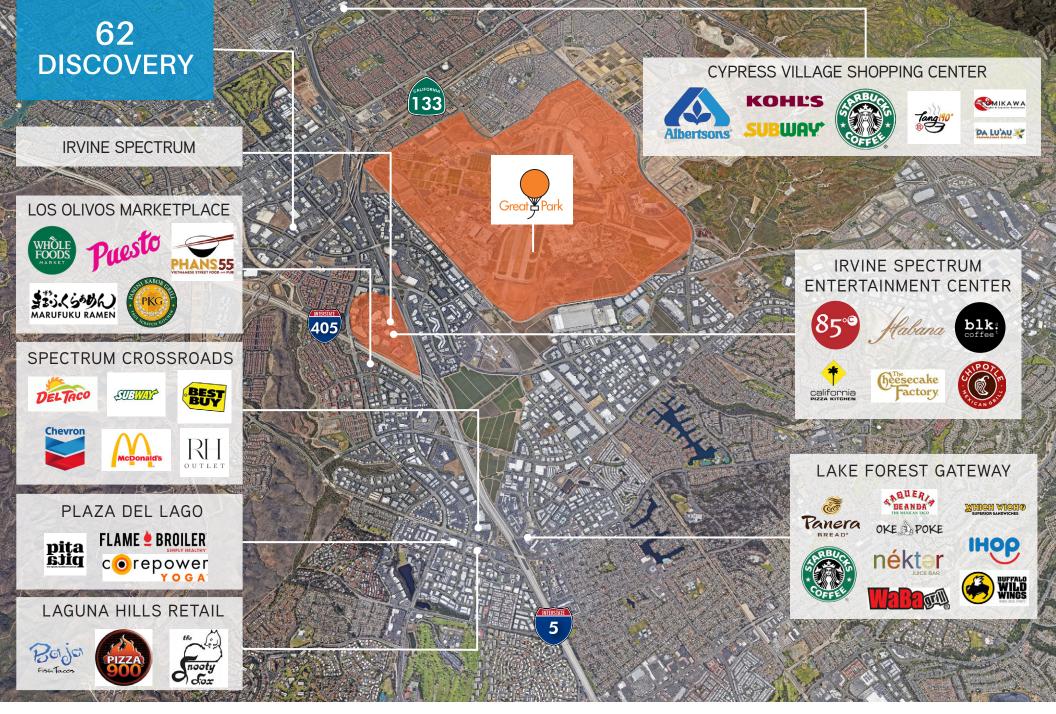

#### **62 DISCOVERY** | IRVINE SPECTRUM

- ±3,216 SF High Image Single Story Professional Office Building (Divisible).
- · Owner/User, Investment and/or Leasing Opportunity Potential Seller Leaseback.
- Modern Architecture & Newer Age Construction Built in 2004.
- · Clean Professional Office Improvements & Extensive Window Line.
- Mix of Private Offices, Conference Room, Reception, Open Area, Kitchen & Private Restrooms.
- · Double Door Ground Floor Entrance off the Parking Lot.
- · Great Building Top Signage Opportunity Visible From the Entrance of the Business Park.
- Flexible Zoning Zoned 5.5. Life Science & General Office Use.
- Free Surface Parking (4:1,000 SF) Three (3) Reserved Parking Stalls.
- · Close Proximity to Irvine Spectrum Entertainment Center & Numerous Retail Amenities.
- Situated Near Irvine's Newest Residential Developments & the OC Great Park.
- Immediate Access to the 5, 405, 73, 133 & 241 FWYS/Toll Roads.
- · Professionally Managed Business Park.
- Aggressive SBA & Conventional Lending (10% to 15% down).
- ASKING PRICE: \$2,267,280 (\$705.00 PSF)