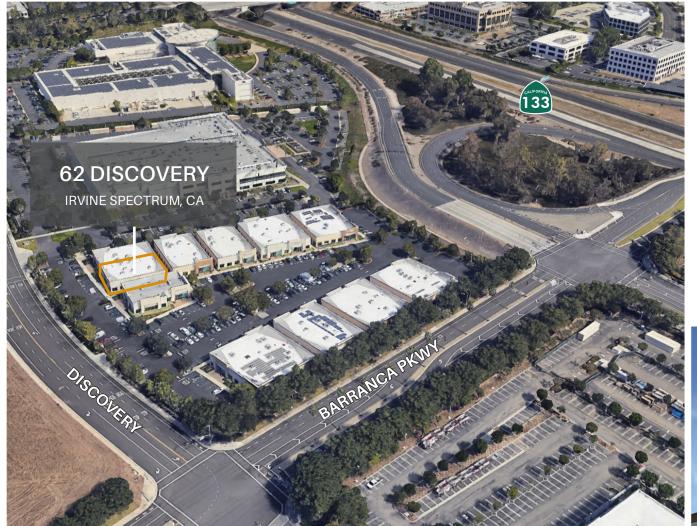

### BARRANCA BUSINESS CENTER

62 DISCOVERY | IRVINE SPECTRUM | ±3,216 SQUARE FEET | \$2,267,280 (\$705.00 PSF)

MATT FRYER SENIOR VICE PRESIDENT LICENSE ID# 01333079

949.790.3122 MFRYER@LEEIRVINE.COM TRAVIS WATTS
SENIOR ASSOCIATE
LICENSE ID# 01927498
949.790.3140
TWATTS@LEEIRVINE.COM

#### **62 DISCOVERY** | IRVINE SPECTRUM

- ±3,216 SF High Image Single Story Professional Office Building (Divisible).
- · Owner/User, Investment and/or Leasing Opportunity Potential Seller Leaseback.
- Modern Architecture & Newer Age Construction Built in 2004.
- · Clean Professional Office Improvements & Extensive Window Line.
- Mix of Private Offices, Conference Room, Reception, Open Area, Kitchen & Private Restrooms.
- · Double Door Ground Floor Entrance off the Parking Lot.
- · Great Building Top Signage Opportunity Visible From the Entrance of the Business Park.
- Flexible Zoning Zoned 5.5. Life Science & General Office Use.
- Free Surface Parking (4:1,000 SF) Three (3) Reserved Parking Stalls.
- · Close Proximity to Irvine Spectrum Entertainment Center & Numerous Retail Amenities.
- Situated Near Irvine's Newest Residential Developments & the OC Great Park.
- Immediate Access to the 5, 405, 73, 133 & 241 FWYS/Toll Roads.
- · Professionally Managed Business Park.
- Aggressive SBA & Conventional Lending (10% to 15% down).
- ASKING PRICE: \$2,267,280 (\$705.00 PSF)