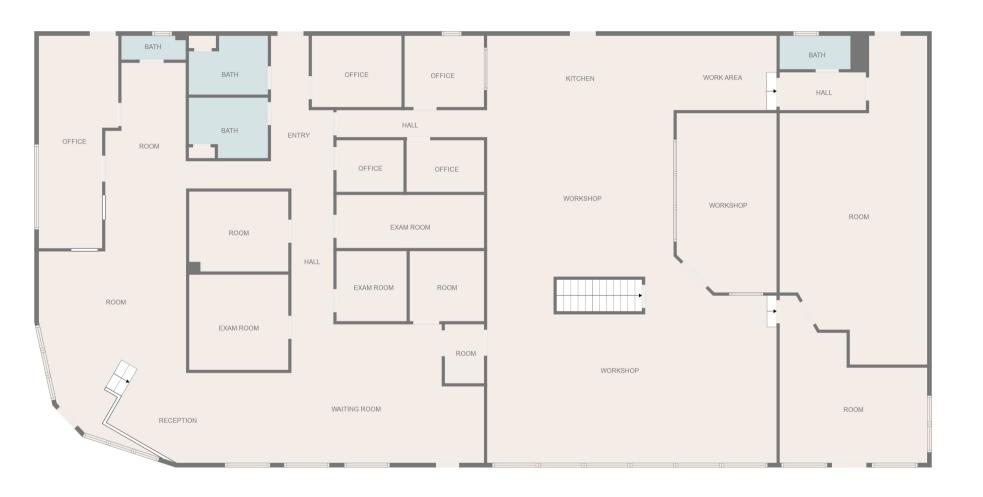

## Parking Deck for 8-9 vehicles!

This versatile 5000 sf property situated on a large corner lot has endless possibilities!

Permitted uses include office, medical, retail, light manufacturing, etc.....
Includes spacious waiting room / reception area, 4 examination rooms, private offices, 4 powder rooms, kitchen area, locker room, workspace.