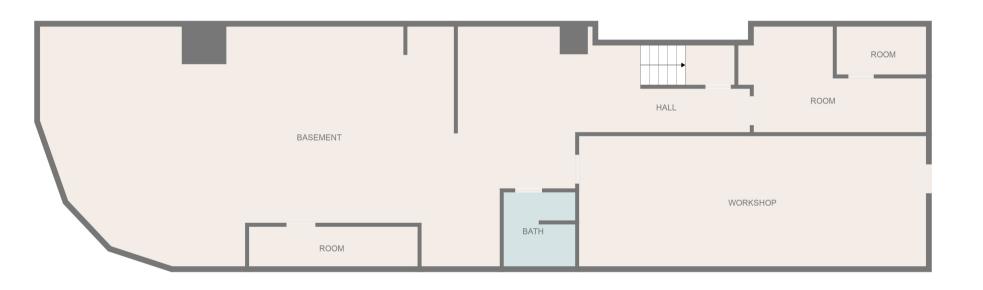

## Multi-Use Building for Sale in Fleetwood!

Offered at \$1.8M



## **Fleetwood Business District:**

Directly across from Metro North, Close Proximity to all Major Highways, Bus Service, Main Shopping Area, Business Community.

## Parking Deck for 8-9 vehicles!

This versatile 5000 sf property situated on a large corner lot has endless possibilities!

Permitted uses include office, medical, retail, light manufacturing, etc.....
Includes spacious waiting room / reception area, 4 examination rooms, private offices, 4 powder rooms, kitchen area, locker room, workspace.

Basement used for workshop and storage.

## **Contact:**

Rosalie Lombardi Associate R.E. Broker (914) 523-4953