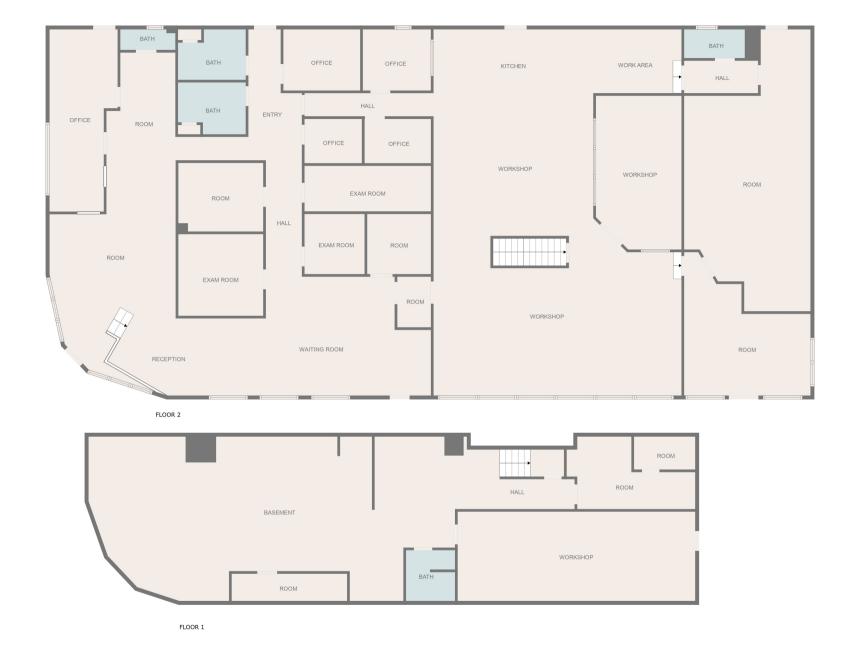

## Parking Deck for 8-9 vehicles!

This versatile 5000 sf property situated on a large corner lot has endless possibilities!

Permitted uses include office, medical, retail, light manufacturing, etc.....
Includes spacious waiting room / reception area, 4 examination rooms, private offices, 4 powder rooms, kitchen area, locker room, workspace.

Basement used for workshop and storage.