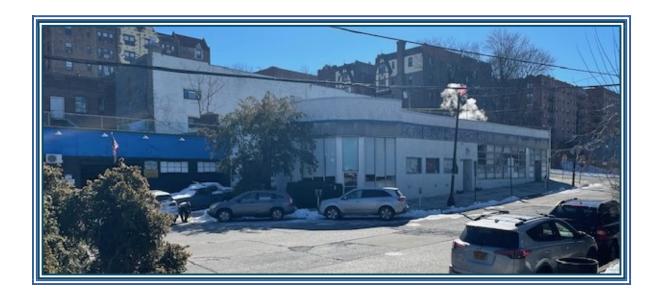

## Multi-Use Building for Sale in Fleetwood!

Offered at \$1.8M

## **Fleetwood Business District:**

Directly across from Metro North, Close Proximity to all Major Highways, Bus Service, Main Shopping Area, Business Community.

## Parking Deck for 8-9 vehicles!

This versatile 5000 sf property situated on a large corner lot has endless possibilities!

Permitted uses include office, medical, retail, light manufacturing, etc.....
Includes spacious waiting room / reception area, 4 examination rooms, private offices, 4 powder rooms, kitchen area, locker room, workspace.