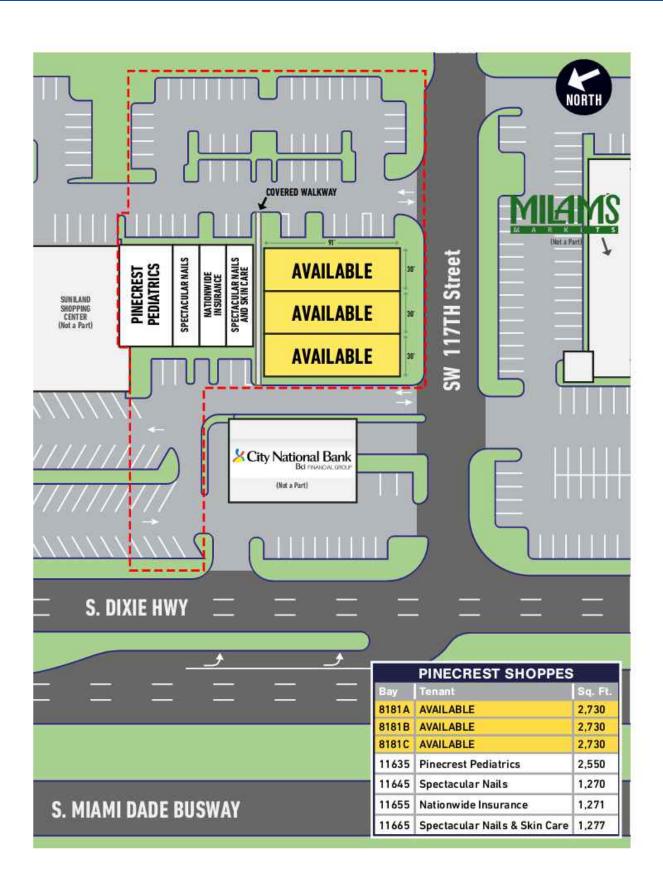

### **Pinecrest Shoppes**

**GROSS LEASABLE** 14,558 SF

**AVAILABLE** 2,730 — 8,190 SF

#### **LOCATION**

11635 South Dixie Highway. Village of Pinecrest, FL. 33156

#### PROPERTY HIGHLIGHTS

- Highly desirable affluent Village of Pinecrest Location
- New Renovation Coming Soon
- Traffic Count of 85,000 VPD
- Strong Demos with a population exceeding 278,000 within a 5 mile radius
- Ideal spaces for retail, restaurants, fitness uses.
- Visit  $\underline{\text{http://www.pinecrestshoppes.com/}}$  for more info
- Flexible Space Options
- Ample Parking