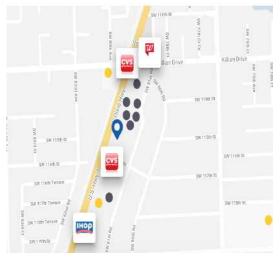

# MAJOR NEIGHBORING TENANTS

Milams Market Best Buy Suniland Shopping Center

#### **LOCATION**

11635 South Dixie Highway. Village of Pinecrest, FL. 33156