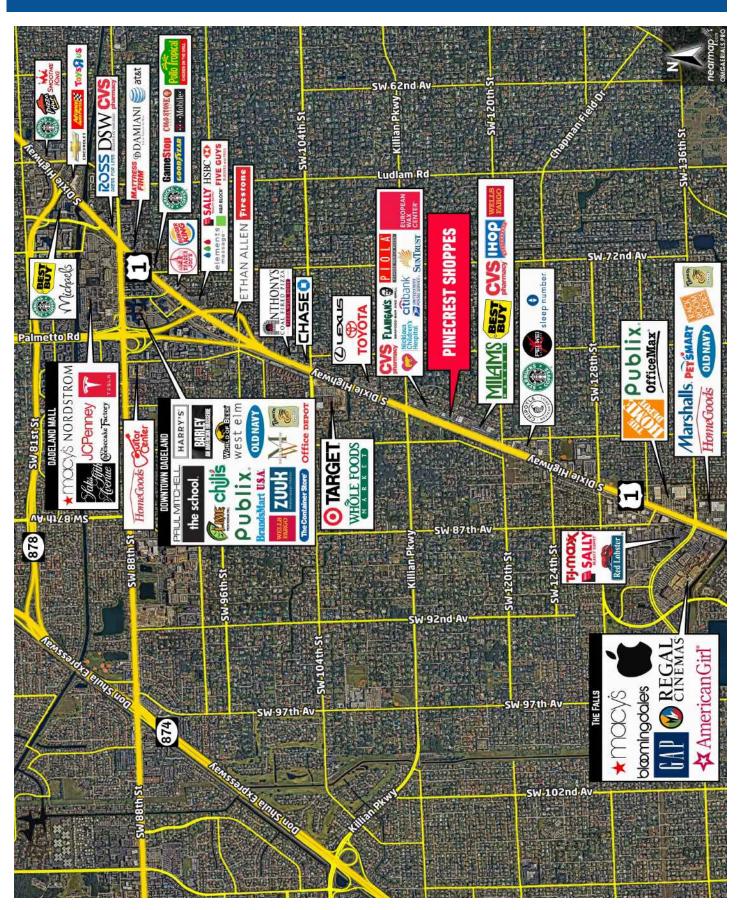

# MAJOR NEIGHBORING TENANTS

Milams Market Best Buy Suniland Shopping Center

#### **LOCATION**

11635 South Dixie Highway. Village of Pinecrest, FL. 33156

#### PROPERTY HIGHLIGHTS

- Highly desirable affluent Village of Pinecrest Location
- New Renovation Coming Soon
- Traffic Count of 85,000 VPD
- Strong Demos with a population exceeding 278,000 within a 5 mile radius
- Ideal spaces for retail, restaurants, fitness uses.
- Visit  $\underline{\text{http://www.pinecrestshoppes.com/}}$  for more info
- Flexible Space Options
- Ample Parking