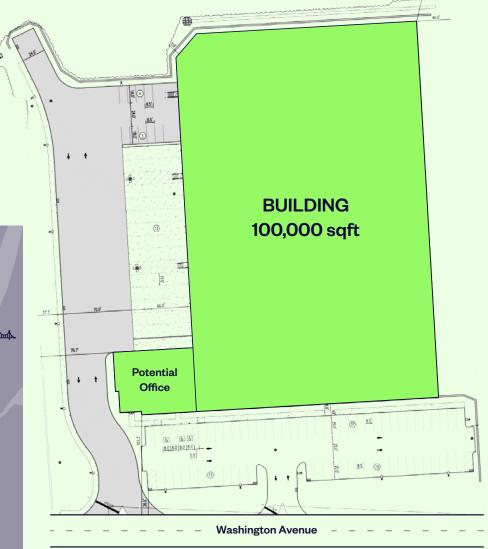

### **MASTERPLAN**

| BUILDING DETAILS    |              |
|---------------------|--------------|
| BUILDING TOTAL      | 100,000 sqft |
| Warehouse           | 95,000 sqft  |
| Potential office    | 5,000 sqft   |
| Clear height        | 40'          |
| Dock doors          | 13           |
| Drive in ramp       | 1            |
| Building dimensions | 384' x 247'  |
| Column spacing      | 47' x53'     |
| Oar parking         | 77           |
| Sprinkler           | ESFR         |
|                     |              |