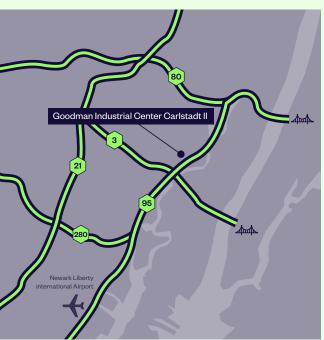

# LEASE Goodman Industrial Center Carlstadt II

333 Washington Avenue, Carlstadt NJ

Goodman Industrial Center Carlstadt II is a planned, logistics distribution center totaling **100,000 square feet** with a premier Carlstadt location that is two miles off the New Jersey Turnpike Exit 16W and less than one mile off of Exit 19W. This project is uniquely located to provide a broad supply chain solution for both Northern Jersey and NYC and is well positioned for any last mile ecommerce use.

0.9mi to NJ Turnpike

13.2mi to Newark Airport

6.5mi to Lincoln Tunnel (Midtown Manhattan)

13.3mi to Port Newark