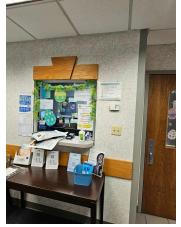

#### **PROPERTY HIGHLIGHTS**

- Medical Office Sublet on the campus of Methodist Hosptial Southlake
- The office consists of reception office, nurses station, four exams two procedure rooms with a patient recovery room
- Shared waiting room with patient restroom
- Tenant has access to common washrooms and breakroom
- Sublease expires in February of 2029
- · All brick construction built in 1996 office recently renovated for current tenant