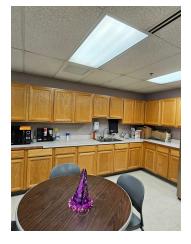

#### **PROPERTY HIGHLIGHTS**

- Medical Office Sublet on the campus of Methodist Hosptial Southlake
- The office consists of reception office, nurses station, four exams two procedure rooms with a patient recovery room
- Shared waiting room with patient restroom
- Tenant has access to common washrooms and breakroom
- Sublease expires in February of 2029
- · All brick construction built in 1996 office recently renovated for current tenant