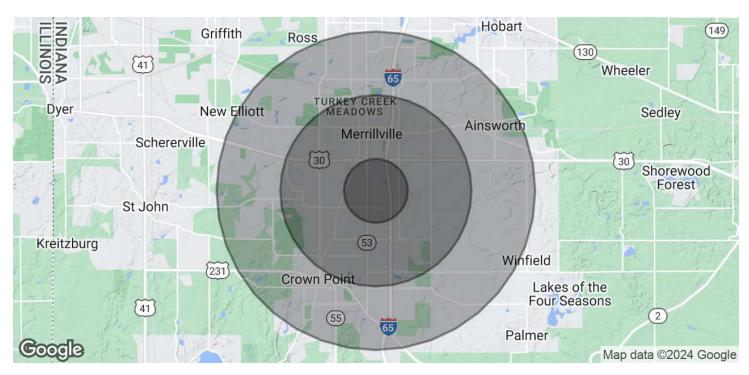

#### 311 EAST 89TH AVENUE, MERRILLVILLE, IN 46410

LEASE

OFFICE

| POPULATION           | I MILE    | 3 MILES   | 5 MILES   |
|----------------------|-----------|-----------|-----------|
| Total Population     | 2,095     | 33,631    | 100,102   |
| Average Age          | 54        | 43        | 41        |
| Average Age (Male)   | 50        | 41        | 40        |
| Average Age (Female) | 57        | 45        | 43        |
| HOUSEHOLDS & INCOME  | I MILE    | 3 MILES   | 5 MILES   |
| Total Households     | 855       | 14,192    | 39,369    |
| # of Persons per HH  | 2.5       | 2.4       | 2.5       |
| Average HH Income    | \$82,767  | \$88,797  | \$99,357  |
| Average House Value  | \$282,874 | \$247,291 | \$279,914 |

Demographics data derived from AlphaMap

JIM NICKSIC Senior Broker

219.552.1982 jnicksic@bradleyco.com STEVE NICKSIC, CCIM

Senior Broker 219.695.3160 snicksic@bradleyco.com ROBERT KAMMERER

Broker 219.552.1901 x531 rkammerer@bradleyco.com