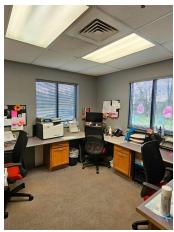

#### **PROPERTY HIGHLIGHTS**

- Medical Office Sublet on the campus of Methodist Hosptial Southlake
- The office consists of reception office, nurses station, four exams two procedure rooms with a patient recovery room
- Shared waiting room with patient restroom
- Tenant has access to common washrooms and breakroom
- Sublease expires in February of 2029
- · All brick construction built in 1996 office recently renovated for current tenant