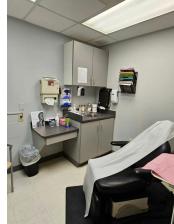

#### **PROPERTY HIGHLIGHTS**

- Medical Office Sublet on the campus of Methodist Hosptial Southlake
- The office consists of reception office, nurses station, four exams two procedure rooms with a patient recovery room
- Shared waiting room with patient restroom
- Tenant has access to common washrooms and breakroom
- Sublease expires in February of 2029
- · All brick construction built in 1996 office recently renovated for current tenant