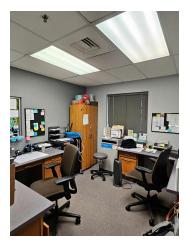

#### **PROPERTY HIGHLIGHTS**

- Medical Office Sublet on the campus of Methodist Hosptial Southlake
- The office consists of reception office, nurses station, four exams two procedure rooms with a patient recovery room
- Shared waiting room with patient restroom
- Tenant has access to common washrooms and breakroom
- Sublease expires in February of 2029
- · All brick construction built in 1996 office recently renovated for current tenant