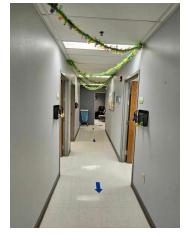

#### **PROPERTY HIGHLIGHTS**

- Medical Office Sublet on the campus of Methodist Hosptial Southlake
- The office consists of reception office, nurses station, four exams two procedure rooms with a patient recovery room
- Shared waiting room with patient restroom
- Tenant has access to common washrooms and breakroom
- Sublease expires in February of 2029
- · All brick construction built in 1996 office recently renovated for current tenant