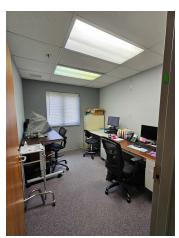

#### **PROPERTY HIGHLIGHTS**

- Medical Office Sublet on the campus of Methodist Hosptial Southlake
- The office consists of reception office, nurses station, four exams two procedure rooms with a patient recovery room
- Shared waiting room with patient restroom
- Tenant has access to common washrooms and breakroom
- Sublease expires in February of 2029
- · All brick construction built in 1996 office recently renovated for current tenant