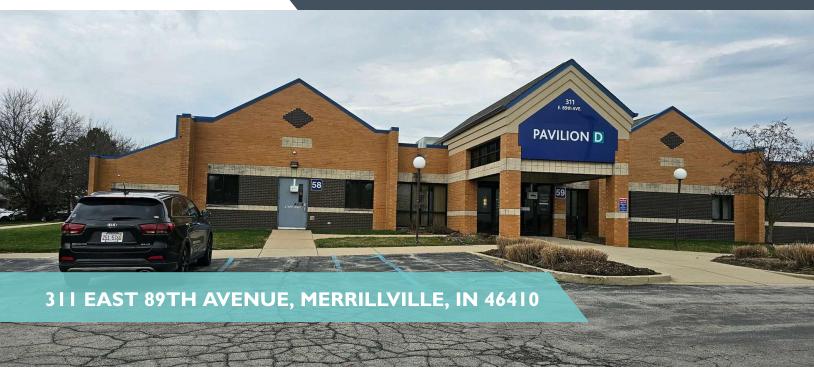

# **311 EAST 89TH AVENUE**

#### **PROPERTY HIGHLIGHTS**

- Medical Office Sublet on the campus of Methodist Hosptial Southlake
- The office consists of reception office, nurses station, four exams two procedure rooms with a patient recovery room
- Shared waiting room with patient restroom
- Tenant has access to common washrooms and breakroom
- Sublease expires in February of 2029
- · All brick construction built in 1996 office recently renovated for current tenant