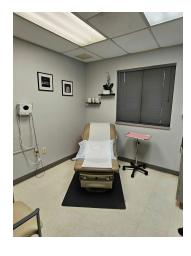

#### **PROPERTY HIGHLIGHTS**

- Medical Office Sublet on the campus of Methodist Hosptial Southlake
- The office consists of reception office, nurses station, four exams two procedure rooms with a patient recovery room
- Shared waiting room with patient restroom
- Tenant has access to common washrooms and breakroom
- Sublease expires in February of 2029
- · All brick construction built in 1996 office recently renovated for current tenant