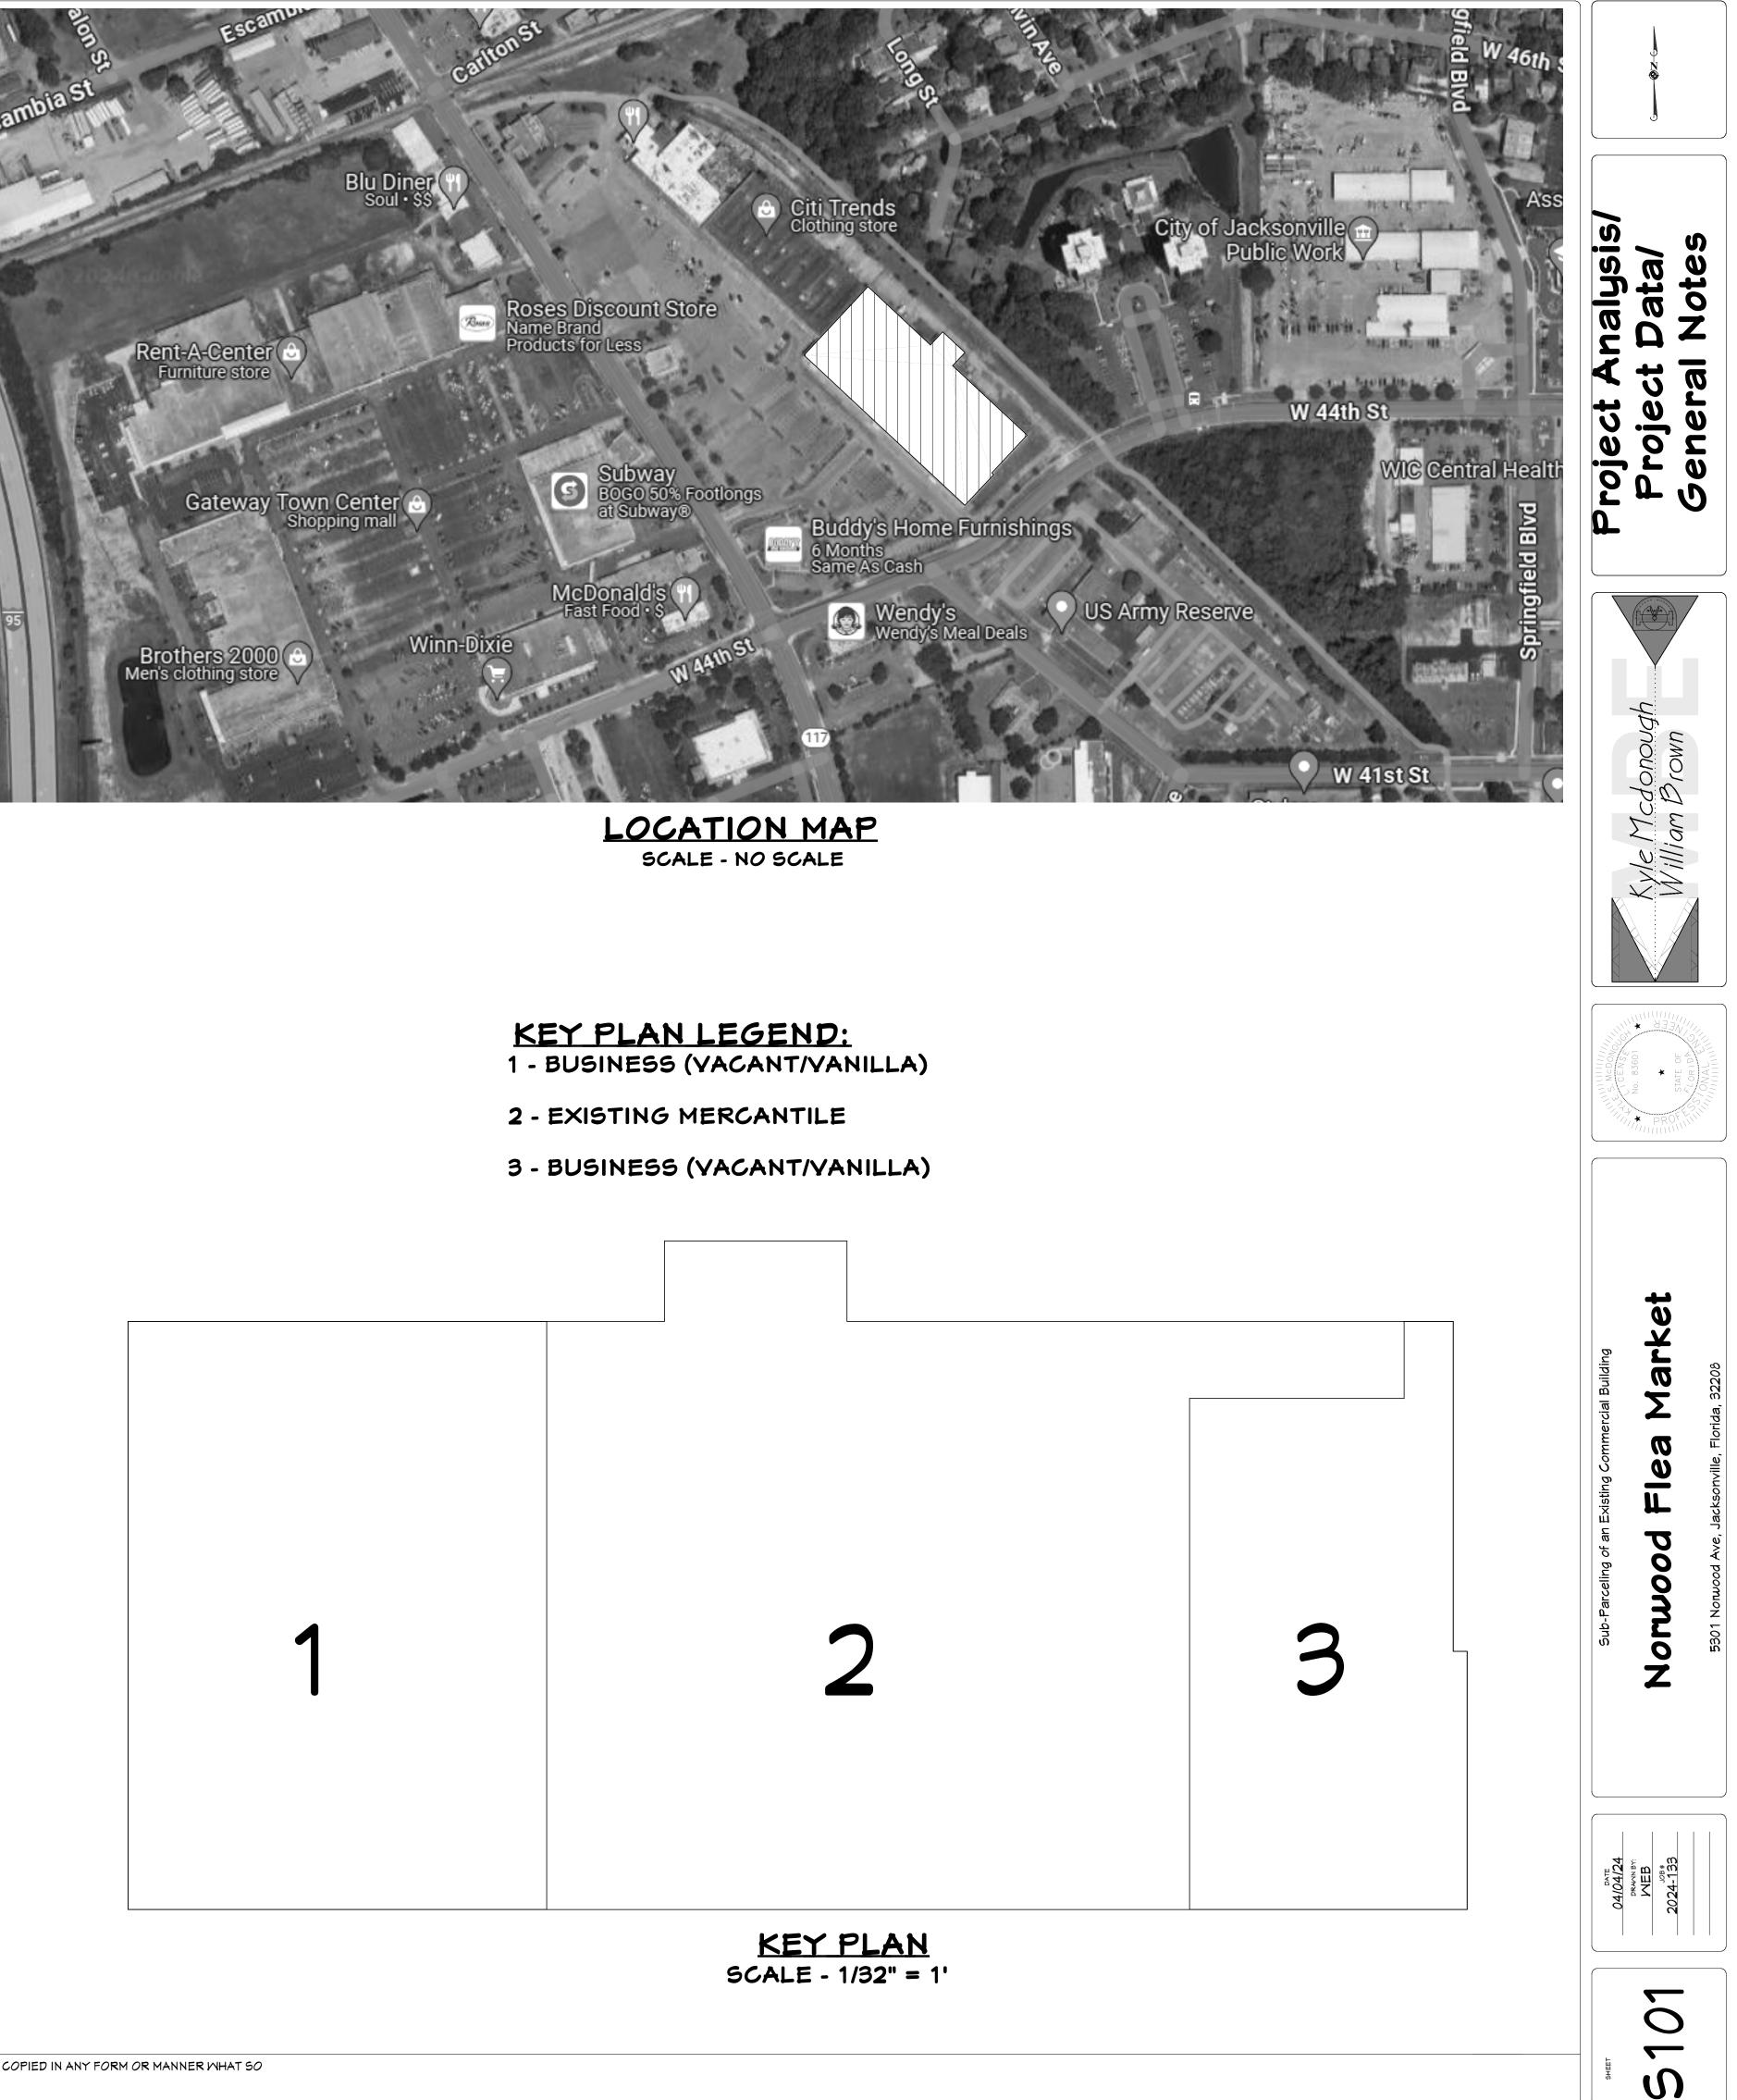

## SCOPE OF WORK:

TO SHOW 2 NEW (VANILLA SHELL) PARCELS BEING IMPLEMENTED INTO AN EXISTING COMMERCIAL BUILDING.

### INDEX:

S101 - PROJECT ANALYSIS & NOTES, KEY PLAN

S102 - FLOOR PLAN

S103 - LIFE SAFETY PLAN

S104 - SECTIONS & DETAILS

# PROJECT DATA:

PROJECT NAME: NORWOOD FLEA MARKET

PROJECT ADDRESS: 5301 NORWOOD AVE, JACKSONVILLE, FL, 32208

PROJECT ZONING: 1692 SHOPPING CTR/NBHD

DESIGN CODE: FLORIDA BUILDING CODE 2023 8TH EDITION, FLORIDA FIRE PREVENTION CODE 2023 8TH EDITION, AND ASCE-7-16

SQUARE FOOTAGE: PARCEL 1: 31538SF (+/-), PARCEL 3: 18360SF (+/-)

STORIES: 1 STORY

OCCUPANCY LOAD: PARCEL 1: 316, PARCEL 3: 184

OCCUPANCY TYPE: PARCEL1: B (BUSINESS), PARCEL 2: B (BUSINESS)

CONSTRUCTION TYPE: II SPRINKLED/ PROTECTED