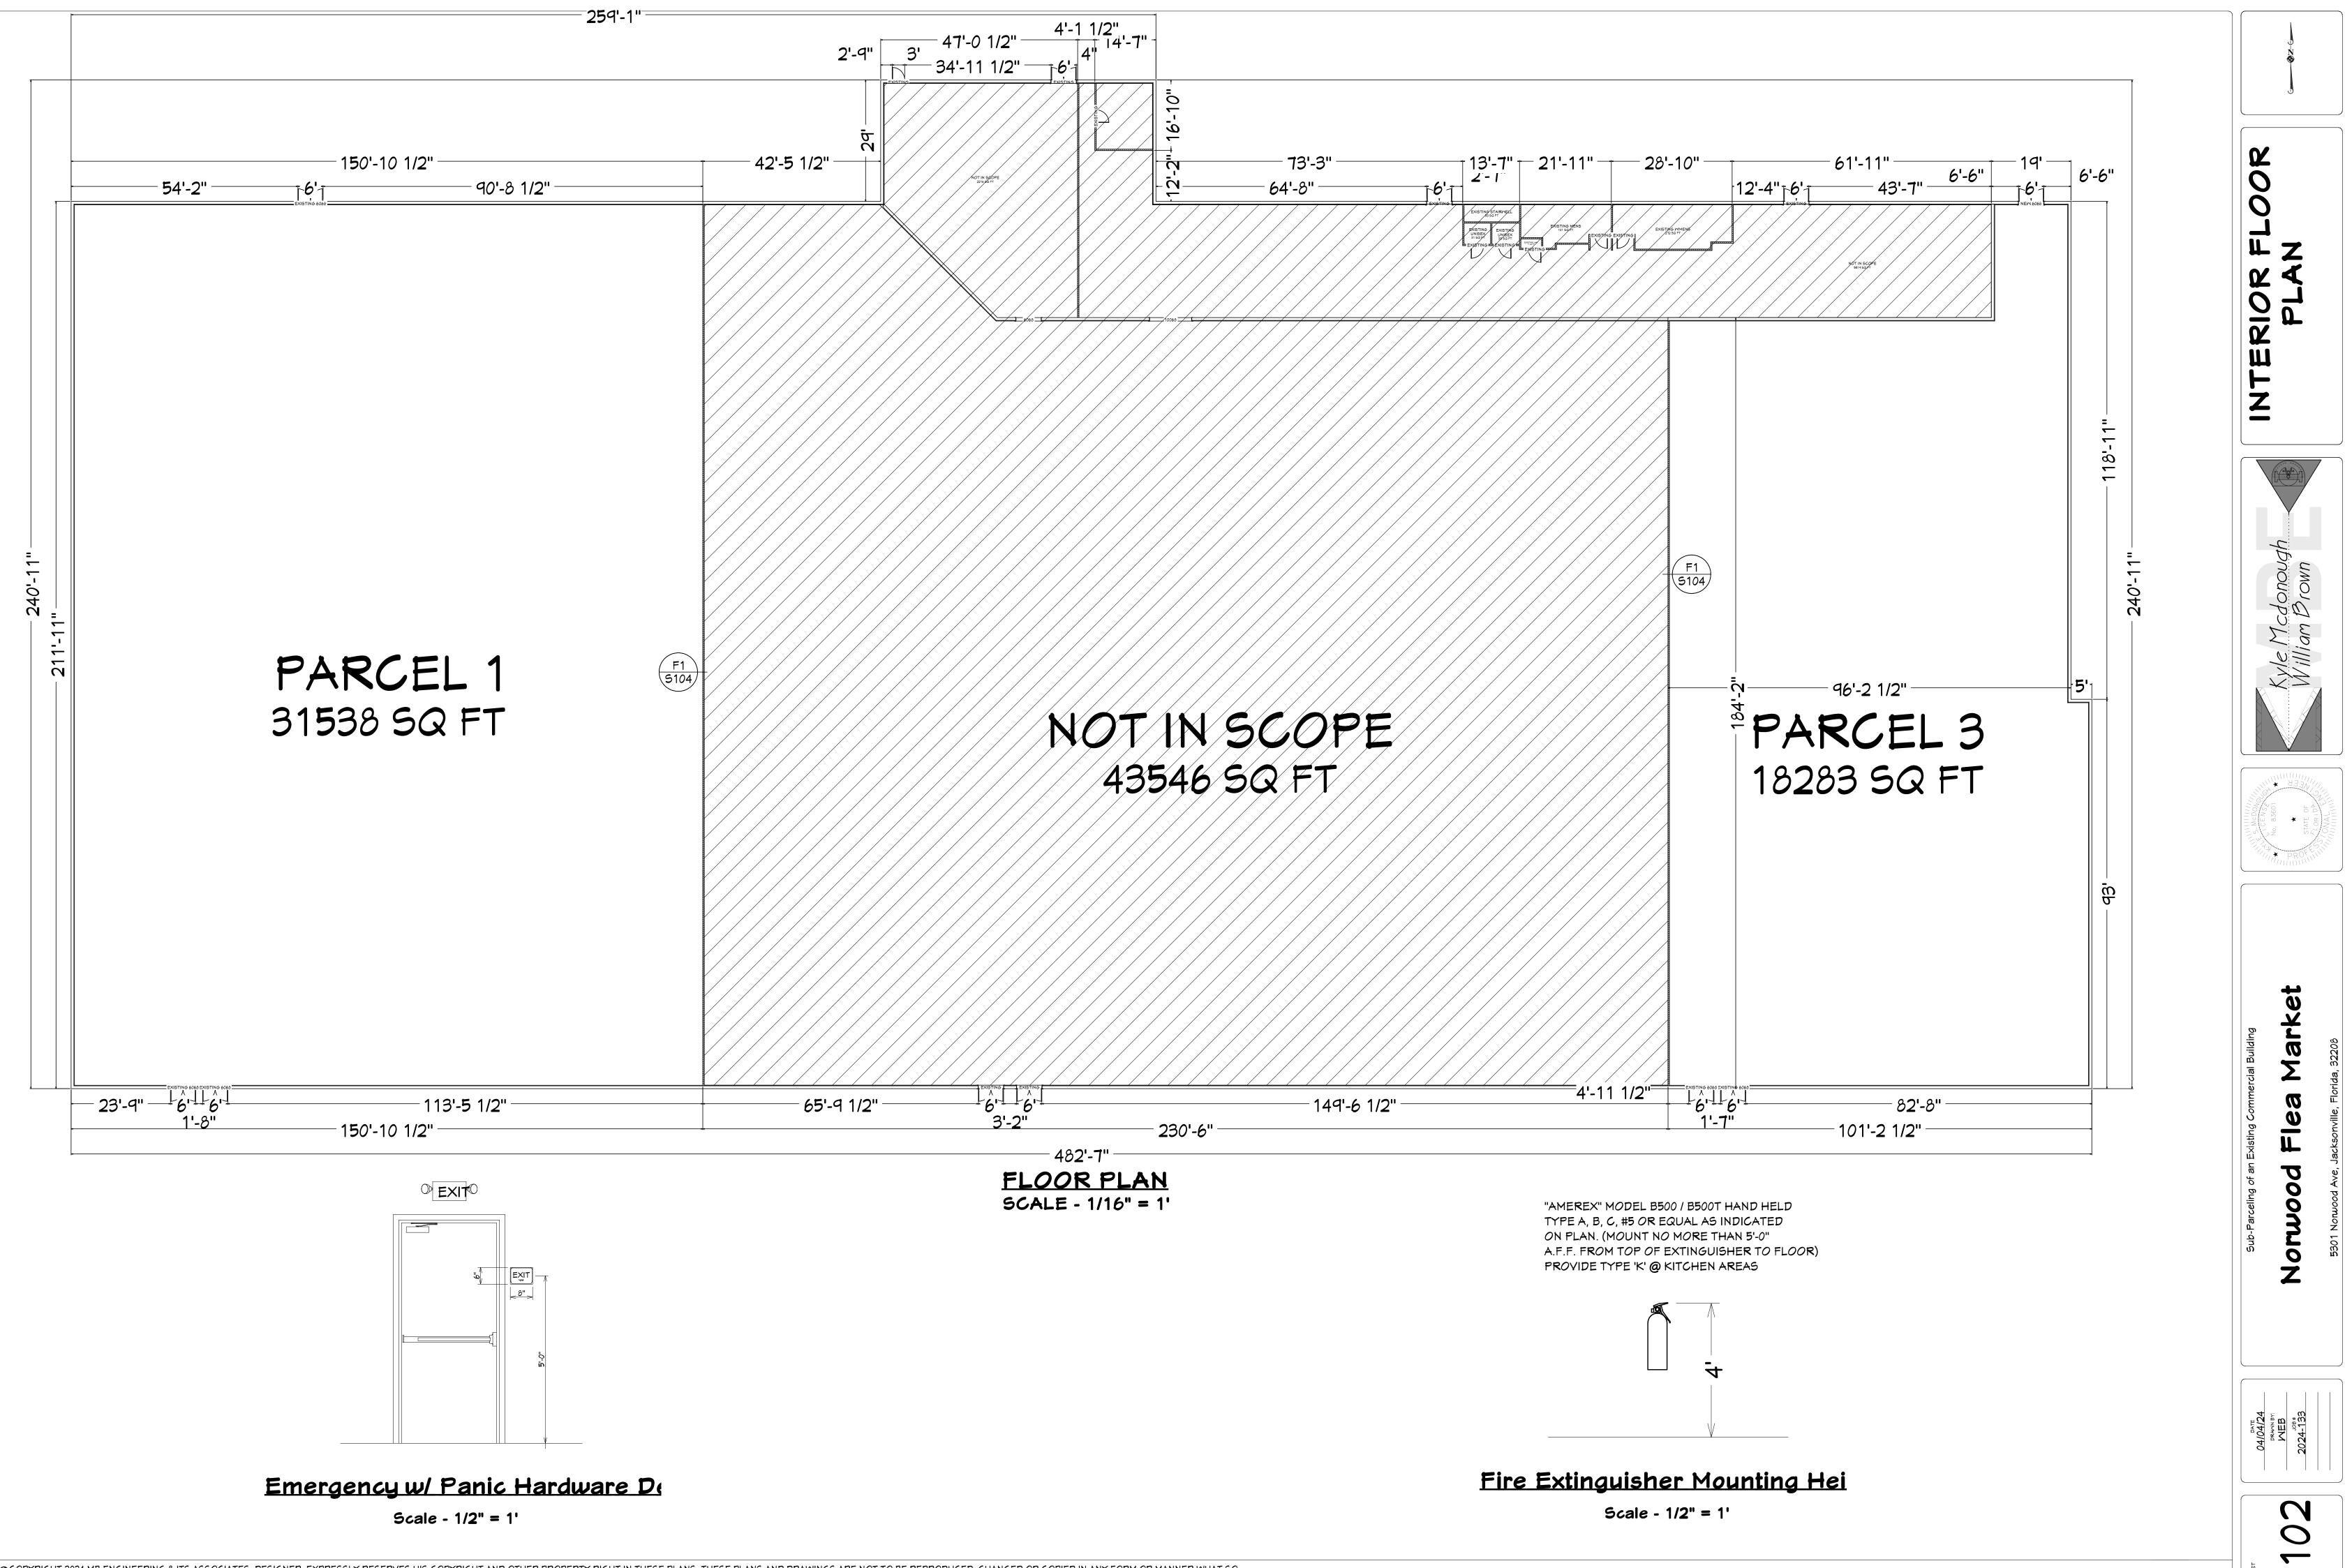

SQUARE FOOTAGE: PARCEL 1: 31538SF (+/-), PARCEL 3: 18360SF (+/-)

STORIES: 1 STORY

OCCUPANCY LOAD: PARCEL 1: 316, PARCEL 3: 184

OCCUPANCY TYPE: PARCEL1: B (BUSINESS), PARCEL 2: B (BUSINESS)

CONSTRUCTION TYPE: II SPRINKLED/ PROTECTED