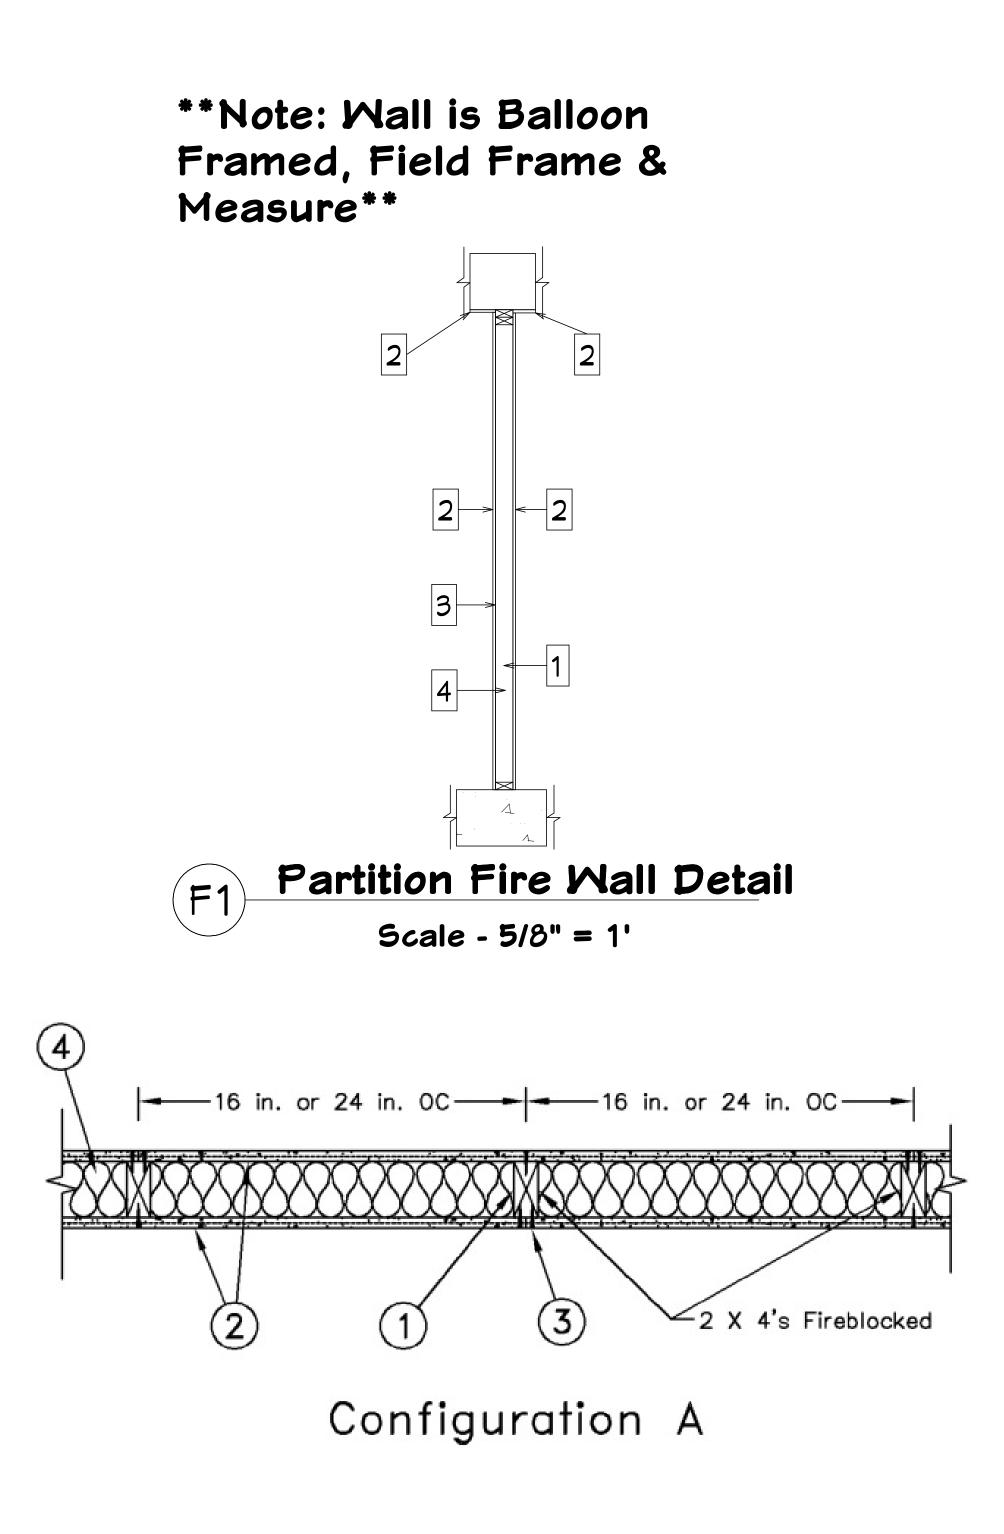

#### Fire Wall & Ceiling Notes:

Design No.: UL-U419 - Interior Partition, Steel Stud (2hr Wall Rating)

1. Metal Studs — Nom 2 by 4 in., spaced 16 in. OC, effectively firestopped

2. Gypsum Board\* — Nominal 5/8 in. thick, 4 ft wide panels, applied vertically to studs and bearing plates with 1-5/8 in. long Type S screws spaced 12 in. OC at perimeter of panels and 8 in. OC in the field. Vertical joints need not be staggered on opposite sides of wall. Horizontal joints of vertically applied panels need not be backed by studs. Finish rating 23 min

3. Joints and Screwheads — Panel joints covered with paper tape and two layers of joint compound. Screwheads covered with two layers of joint compound.

4. Batts and Blankets\* — Glass fiber insulation, nom 3-1/2 in. thick, min. density of 0.80 pcf, with a flame spread of 25 or less and a smoke developed of 50 or less, friction-fitted to completely fill the stud cavities.