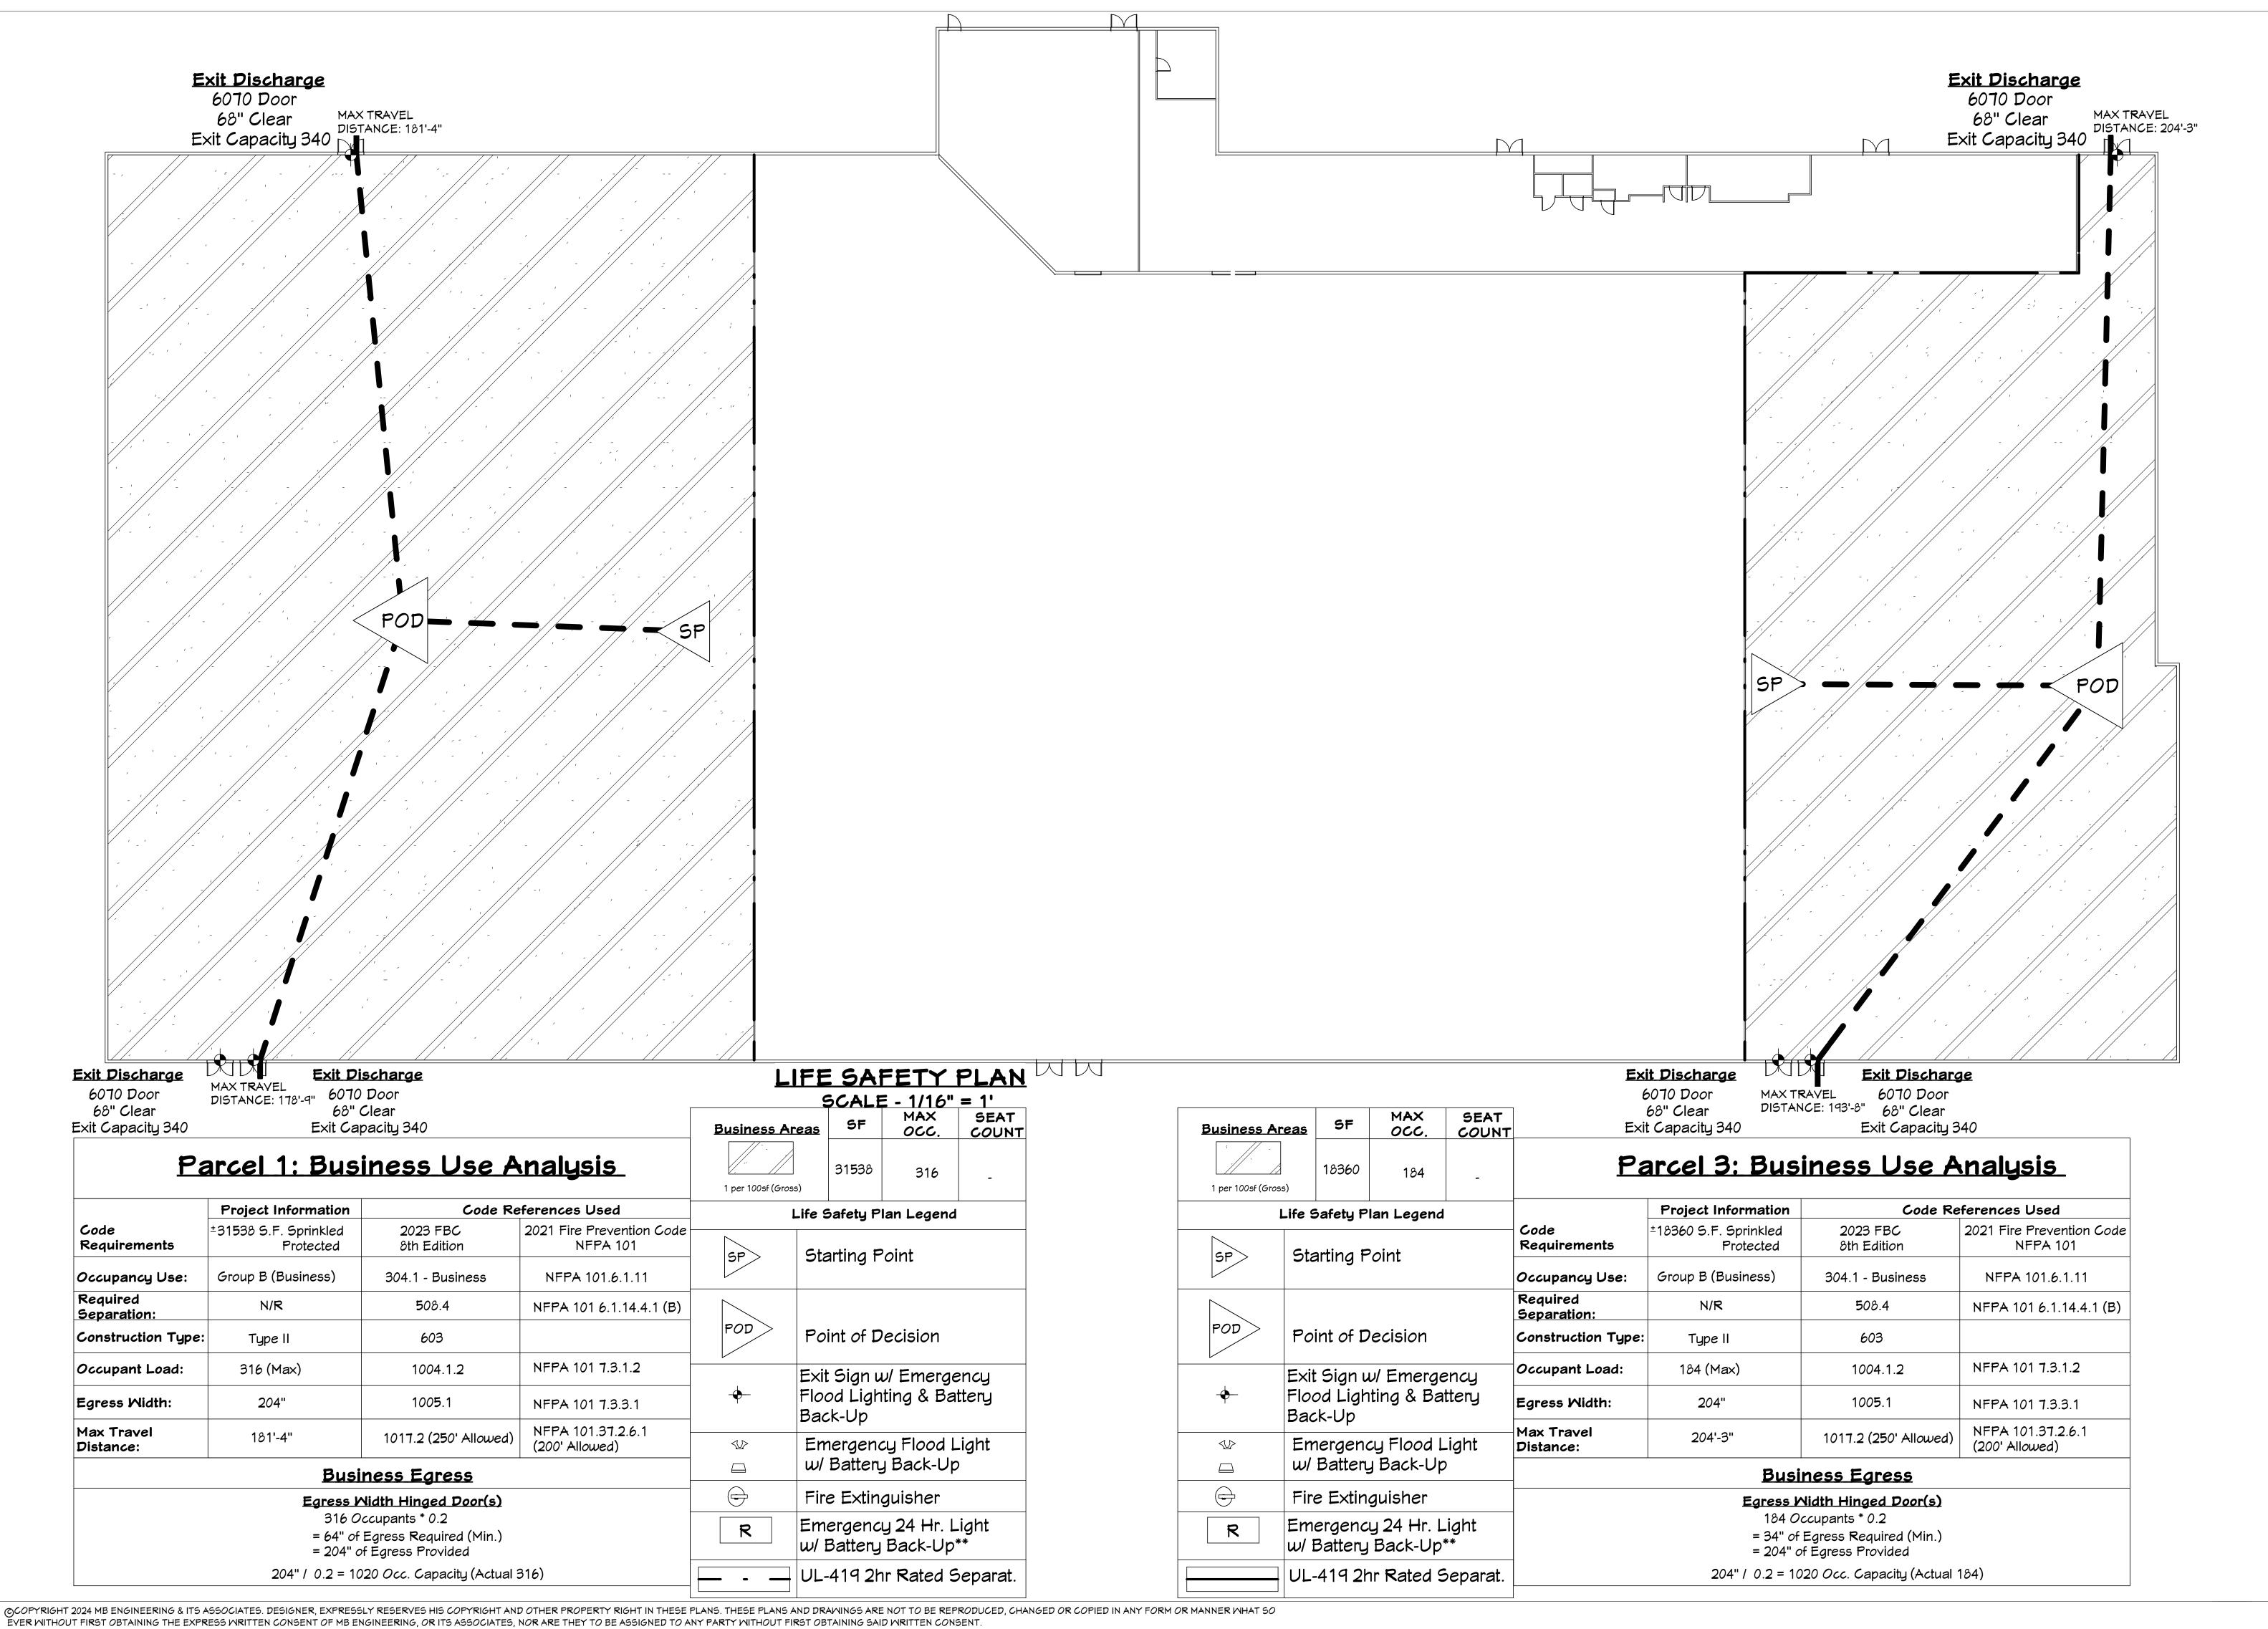

SQUARE FOOTAGE: PARCEL 1: 31538SF (+/-), PARCEL 3: 18360SF (+/-)

STORIES: 1 STORY

OCCUPANCY LOAD: PARCEL 1: 316, PARCEL 3: 184

OCCUPANCY TYPE: PARCEL1: B (BUSINESS), PARCEL 2: B (BUSINESS)

CONSTRUCTION TYPE: II SPRINKLED/ PROTECTED

|                                                           |             |                               | PLAN                  |  |                 |                                                                                                                                                                                                                                                                                                                                                                                                                                                                                                                                                                                                                                                                                                                                                                                                                                                                                                                                                                                                                                                                                                                                                                                                                                                                                                                                                                                                                                                                                                                                                                                                                                                                                                                                                                                                                                                                                                                                                                                                                                                 |                    |             |                        | E                       | <mark>xit Dis</mark><br>6070 |
|-----------------------------------------------------------|-------------|-------------------------------|-----------------------|--|-----------------|-------------------------------------------------------------------------------------------------------------------------------------------------------------------------------------------------------------------------------------------------------------------------------------------------------------------------------------------------------------------------------------------------------------------------------------------------------------------------------------------------------------------------------------------------------------------------------------------------------------------------------------------------------------------------------------------------------------------------------------------------------------------------------------------------------------------------------------------------------------------------------------------------------------------------------------------------------------------------------------------------------------------------------------------------------------------------------------------------------------------------------------------------------------------------------------------------------------------------------------------------------------------------------------------------------------------------------------------------------------------------------------------------------------------------------------------------------------------------------------------------------------------------------------------------------------------------------------------------------------------------------------------------------------------------------------------------------------------------------------------------------------------------------------------------------------------------------------------------------------------------------------------------------------------------------------------------------------------------------------------------------------------------------------------------|--------------------|-------------|------------------------|-------------------------|------------------------------|
| <u>5</u>                                                  | SCALE<br>SF | <u>- 1/16"</u><br>max<br>occ. | = 1'<br>SEAT<br>COUNT |  | Business /      | Areas                                                                                                                                                                                                                                                                                                                                                                                                                                                                                                                                                                                                                                                                                                                                                                                                                                                                                                                                                                                                                                                                                                                                                                                                                                                                                                                                                                                                                                                                                                                                                                                                                                                                                                                                                                                                                                                                                                                                                                                                                                           | SF                 | MAX<br>OCC. | SEAT<br>COUNT          | E>                      | 68" C<br>×it Cap             |
|                                                           | 31538       | 316                           | -                     |  | 1 per 100sf (Gr | oss)                                                                                                                                                                                                                                                                                                                                                                                                                                                                                                                                                                                                                                                                                                                                                                                                                                                                                                                                                                                                                                                                                                                                                                                                                                                                                                                                                                                                                                                                                                                                                                                                                                                                                                                                                                                                                                                                                                                                                                                                                                            | 18360              | 184         | -                      | <b>P</b>                | <u>arc</u>                   |
| e Safety Plan Legend                                      |             |                               |                       |  |                 | Life Safety Plan Legend                                                                                                                                                                                                                                                                                                                                                                                                                                                                                                                                                                                                                                                                                                                                                                                                                                                                                                                                                                                                                                                                                                                                                                                                                                                                                                                                                                                                                                                                                                                                                                                                                                                                                                                                                                                                                                                                                                                                                                                                                         |                    |             |                        |                         | Pro                          |
| otarting Point                                            |             |                               |                       |  | GP              | SP Starting Point                                                                                                                                                                                                                                                                                                                                                                                                                                                                                                                                                                                                                                                                                                                                                                                                                                                                                                                                                                                                                                                                                                                                                                                                                                                                                                                                                                                                                                                                                                                                                                                                                                                                                                                                                                                                                                                                                                                                                                                                                               |                    |             |                        |                         | ±1836                        |
|                                                           |             |                               |                       |  |                 |                                                                                                                                                                                                                                                                                                                                                                                                                                                                                                                                                                                                                                                                                                                                                                                                                                                                                                                                                                                                                                                                                                                                                                                                                                                                                                                                                                                                                                                                                                                                                                                                                                                                                                                                                                                                                                                                                                                                                                                                                                                 |                    |             |                        | Occupancy Use:          | Grou                         |
|                                                           |             |                               |                       |  |                 |                                                                                                                                                                                                                                                                                                                                                                                                                                                                                                                                                                                                                                                                                                                                                                                                                                                                                                                                                                                                                                                                                                                                                                                                                                                                                                                                                                                                                                                                                                                                                                                                                                                                                                                                                                                                                                                                                                                                                                                                                                                 |                    |             |                        | Required<br>Separation: |                              |
| oint of Decision                                          |             |                               |                       |  | POD             | POD Point of Decision   Image: State of the |                    |             |                        | Construction Type       | »:                           |
| kit Sign w/ Emergency<br>ood Lighting & Battery<br>ack-Up |             |                               |                       |  |                 |                                                                                                                                                                                                                                                                                                                                                                                                                                                                                                                                                                                                                                                                                                                                                                                                                                                                                                                                                                                                                                                                                                                                                                                                                                                                                                                                                                                                                                                                                                                                                                                                                                                                                                                                                                                                                                                                                                                                                                                                                                                 |                    |             | Exit Sign w/ Emergency |                         |                              |
|                                                           |             |                               |                       |  | - <b>\$</b>     |                                                                                                                                                                                                                                                                                                                                                                                                                                                                                                                                                                                                                                                                                                                                                                                                                                                                                                                                                                                                                                                                                                                                                                                                                                                                                                                                                                                                                                                                                                                                                                                                                                                                                                                                                                                                                                                                                                                                                                                                                                                 |                    |             | Egress Width:          |                         |                              |
| mergency Flood Light                                      |             |                               |                       |  |                 | Emergency Flood Light                                                                                                                                                                                                                                                                                                                                                                                                                                                                                                                                                                                                                                                                                                                                                                                                                                                                                                                                                                                                                                                                                                                                                                                                                                                                                                                                                                                                                                                                                                                                                                                                                                                                                                                                                                                                                                                                                                                                                                                                                           |                    |             |                        | Max Travel<br>Distance: |                              |
| / Battery Back-Up                                         |             |                               |                       |  |                 | w/                                                                                                                                                                                                                                                                                                                                                                                                                                                                                                                                                                                                                                                                                                                                                                                                                                                                                                                                                                                                                                                                                                                                                                                                                                                                                                                                                                                                                                                                                                                                                                                                                                                                                                                                                                                                                                                                                                                                                                                                                                              | w/ Battery Back-Up |             |                        |                         |                              |
| ire Extinguisher                                          |             |                               |                       |  |                 | Fire Extinguisher                                                                                                                                                                                                                                                                                                                                                                                                                                                                                                                                                                                                                                                                                                                                                                                                                                                                                                                                                                                                                                                                                                                                                                                                                                                                                                                                                                                                                                                                                                                                                                                                                                                                                                                                                                                                                                                                                                                                                                                                                               |                    |             |                        |                         |                              |
| mergency 24 Hr. Light<br>/ Battery Back-Up**              |             |                               |                       |  | R               | Emergency 24 Hr. Light<br>w/ Battery Back-Up**                                                                                                                                                                                                                                                                                                                                                                                                                                                                                                                                                                                                                                                                                                                                                                                                                                                                                                                                                                                                                                                                                                                                                                                                                                                                                                                                                                                                                                                                                                                                                                                                                                                                                                                                                                                                                                                                                                                                                                                                  |                    |             |                        |                         |                              |
| L-419 2hr Rated Separat.                                  |             |                               |                       |  |                 | UL-419 2hr Rated Separat.                                                                                                                                                                                                                                                                                                                                                                                                                                                                                                                                                                                                                                                                                                                                                                                                                                                                                                                                                                                                                                                                                                                                                                                                                                                                                                                                                                                                                                                                                                                                                                                                                                                                                                                                                                                                                                                                                                                                                                                                                       |                    |             |                        | ]                       |                              |