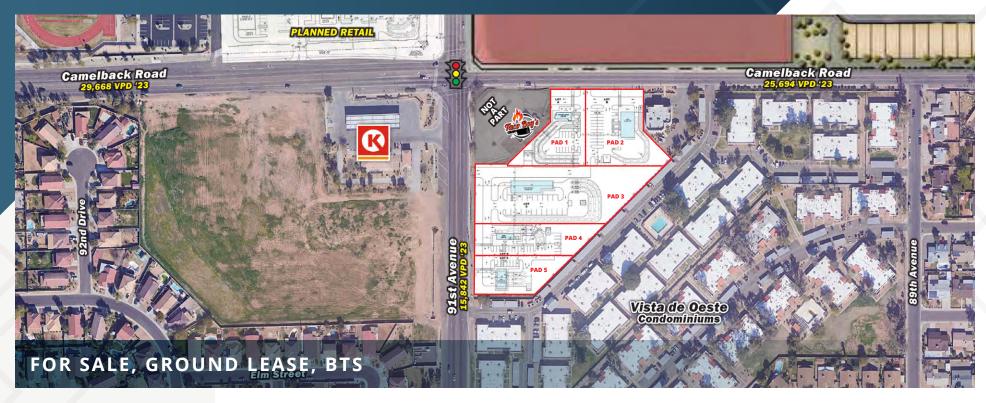

### Pads Available

SEC Camelback Rd & 91st Ave | Phoenix, AZ 85037

### **ABOUT THE PROPERTY**

- Commercial pads available for sale, ground lease, BTS
- Located 1 mile from Loop 101 and State Farm Stadium, Home of the AZ Cardinals
- Across from Copper Canyon High School with 2,423 students
- Zoned C-2, City of Phoenix