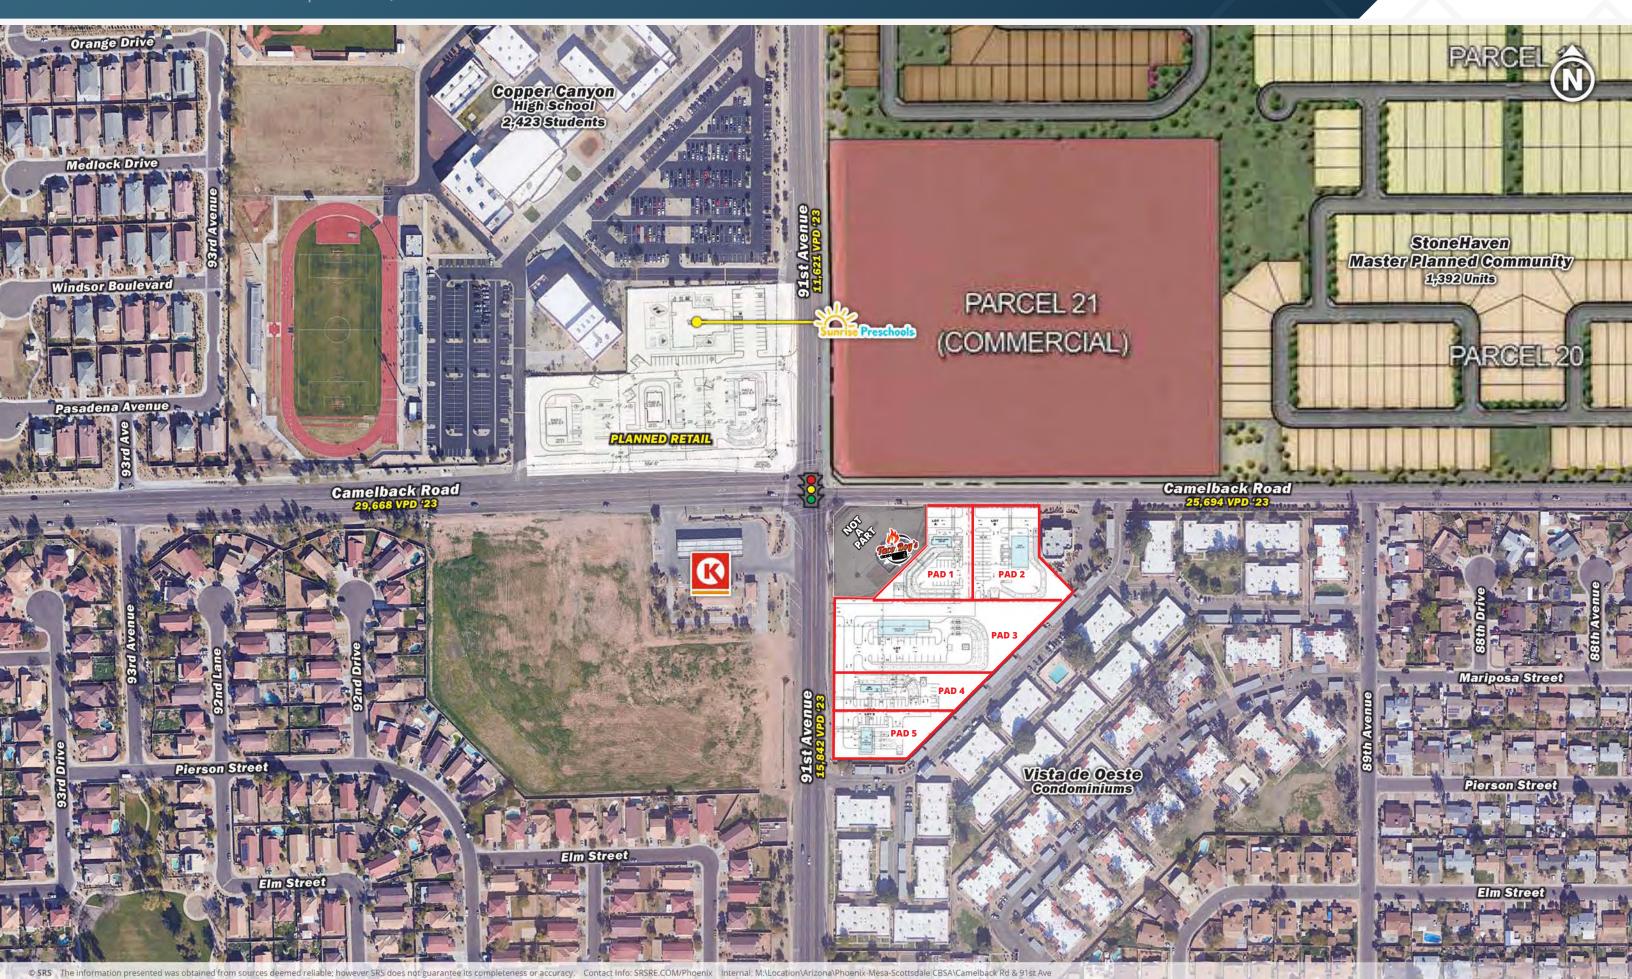

### **ABOUT THE PROPERTY**

- Commercial pads available for sale, ground lease, BTS
- Located 1 mile from Loop 101 and State Farm Stadium, Home of the AZ Cardinals
- Across from Copper Canyon High School with 2,423 students
- Zoned C-2, City of Phoenix

### TRAFFIC COUNTS

| Camelback Road | 25,786 VDP |
|----------------|------------|
| 91st Avenue    | 15,651 VPD |

Year: 2023 | Source: CoStar/MPSI