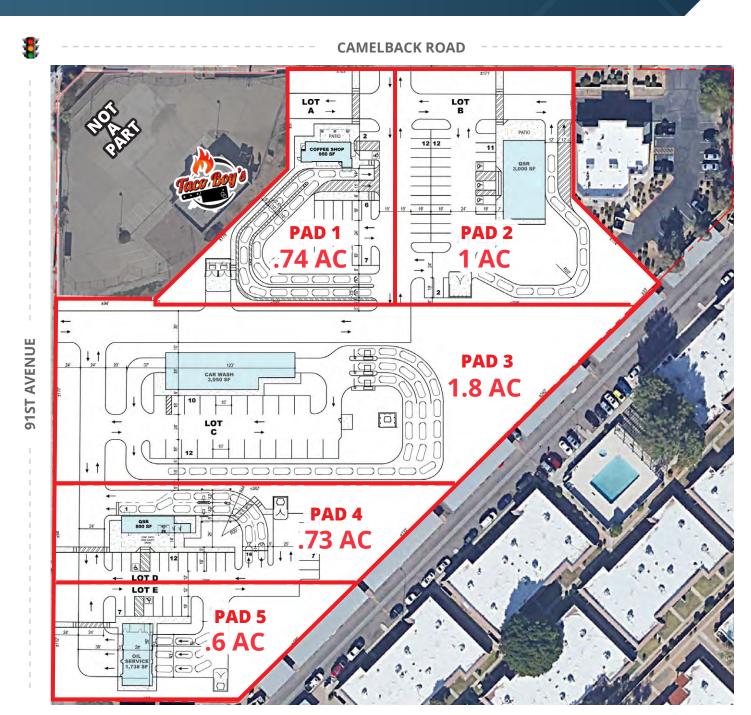

### 5 Pads

**AVAILABLE** 

**Pad 1 - \pm .74** AC

**Pad 2 -** ± 1 AC

**Pad 3** - ± 1.84 AC

**Pad 4** - ± .73AC

**Pad 5** - ± .6 AC

## Pads Available

SEC Camelback Rd & 91st Ave | Phoenix, AZ 85037