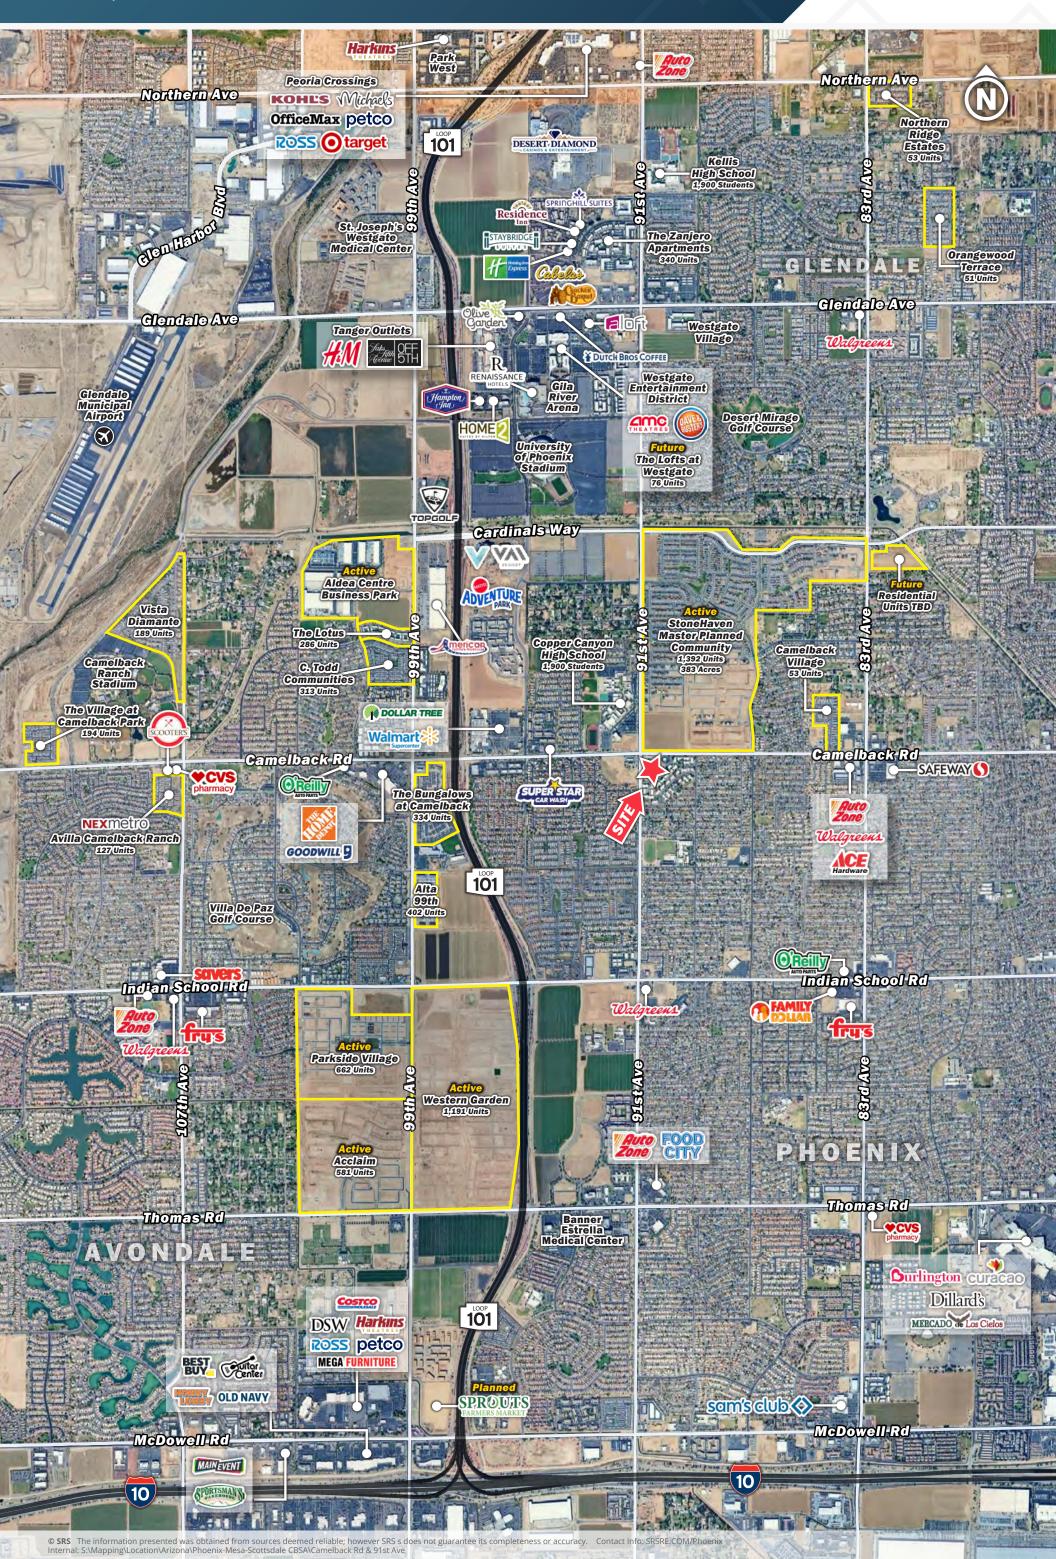

### **ABOUT THE PROPERTY**

- Commercial pads available for sale, ground lease, BTS
- Located 1 mile from Loop 101 and State Farm Stadium, Home of the AZ Cardinals
- Across from Copper Canyon High School with 2,423 students
- Zoned C-2, City of Phoenix

### TRAFFIC COUNTS

| Camelback Road | 25,786 VDP |
|----------------|------------|
| 91st Avenue    | 15,651 VPD |

Year: 2023 | Source: CoStar/MPSI