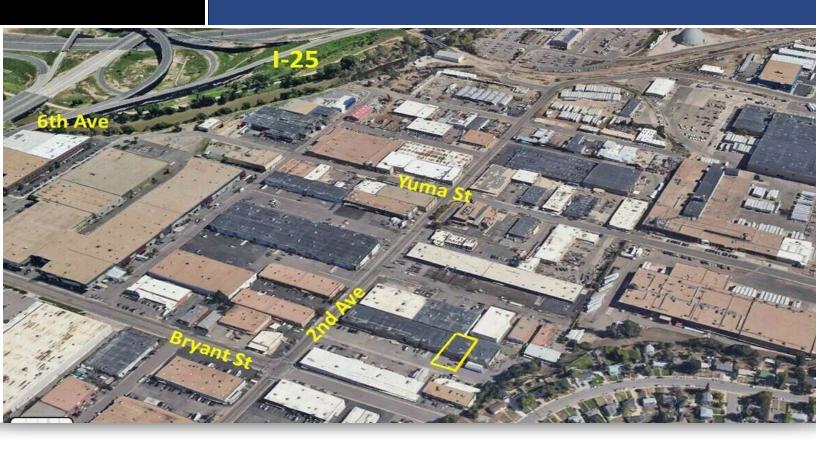

#### **PROPERTY OVERVIEW**

Industrial Condo for lease in central location. This unit has 2 dock high doors that could easily be ramped should a drive in door be preferred or a need for both types of loading. Excellent location right off I-25 & 6th Ave in the heart of Central Denver. Building is Twin-T, freespan construction creating a seamless warehouse with the ability to renovate freely. Last user was a geology lab with minimal buildout left in place. For the small amount that is, it is easily converted back to general warehouse or can be used as office space. Fantastic property, centrally located, with heavy zoning. Call Greg or Earl for a tour today.