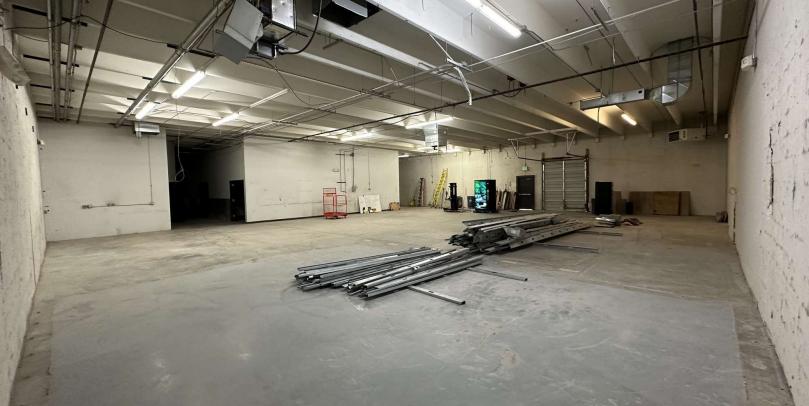

#### **PROPERTY OVERVIEW**

Industrial Condo for lease in central location. This unit has 2 dock high doors that could easily be ramped should a drive in door be preferred or a need for both types of loading. Excellent location right off I-25 & 6th Ave in the heart of Central Denver. Building is Twin-T, freespan construction creating a seamless warehouse with the ability to renovate freely. Last user was a geology lab with minimal buildout left in place. For the small amount that is, it is easily converted back to general warehouse or can be used as office space. Fantastic property, centrally located, with heavy zoning. Call Greg or Earl for a tour today.

#### **PROPERTY HIGHLIGHTS**

- Twin T Construction Freespan Warehouse
- Heavy Power

I-A

Denver/Denver

\$1,203.20

- Dock High Loading- Drive in Easily Created
- Central Location with Easy Access

**Zoning:** 

#### **CURRENT FLOORPLAN**