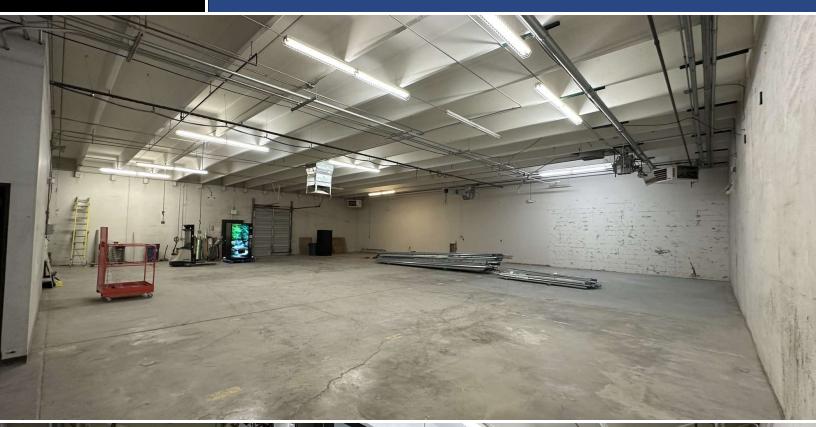

#### **PROPERTY OVERVIEW**

Industrial Condo for lease in central location. This unit has 2 dock high doors that could easily be ramped should a drive in door be preferred or a need for both types of loading. Excellent location right off I-25 & 6th Ave in the heart of Central Denver. Building is Twin-T, freespan construction creating a seamless warehouse with the ability to renovate freely. Last user was a geology lab with minimal buildout left in place. For the small amount that is, it is easily converted back to general warehouse or can be used as office space. Fantastic property, centrally located, with heavy zoning. Call Greg or Earl for a tour today.