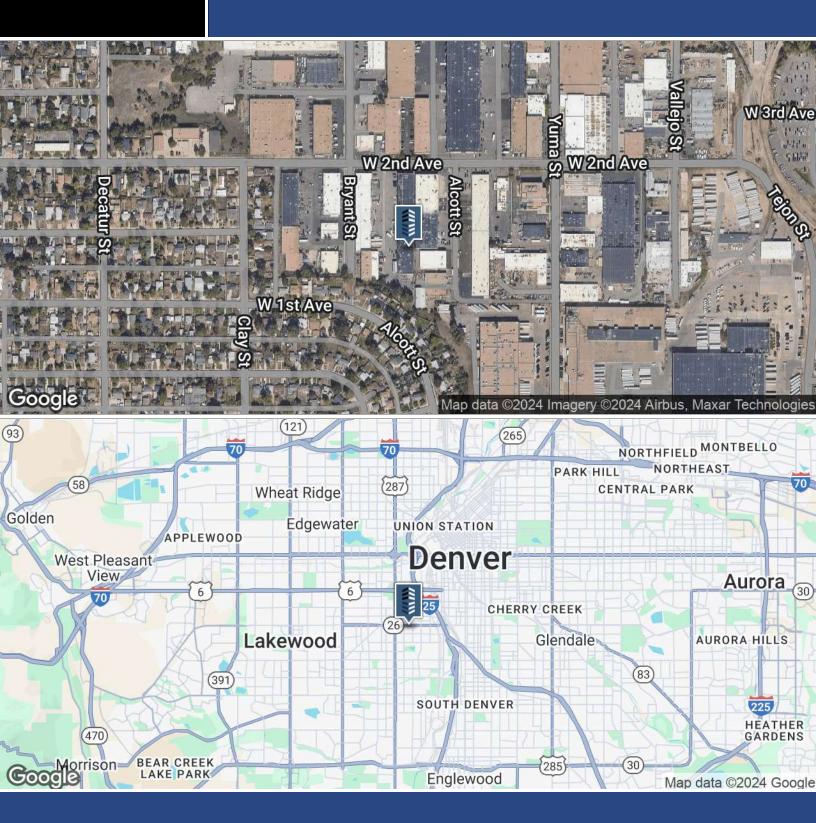

ellent location right off I-25 & 6th Ave in the heart of Central Denver. Building is Twin-T, freespan construction creating a seamless warehouse with the ability to renovate freely. Last user was a geology lab with minimal buildout left in place. For the small amount that is, it is easily converted back to general warehouse or can be used as office space. Fantastic property, centrally located, with heavy zoning. Call Greg or Earl for a tour today.

#### **PROPERTY HIGHLIGHTS**

- Twin T Construction Freespan Warehouse
- Heavy Power

I-A

Denver/Denver

\$1,203.20

- Dock High Loading- Drive in Easily Created
- Central Location with Easy Access



**Zoning:** 

City/County:

OA Dues (Inc. In NNN):





#### **CURRENT FLOORPLAN**





## 2550 W 2ND AVE #106









### 2550 W 2ND AVE #106



### **CONTACT:**

**GREG KNOTT** 

EXECUTIVE VICE PRESIDENT 303.521.3648

gknott@uniqueprop.com

**EARL DUFFY** 

SENIOR BROKER ASSOCIATE 303.968.4929

eduffy@uniqueprop.com

The information contained herein was obtained from sources believed reliable; however, Unique Properties makes no guarantees, warranties or representations as to the completeness or accuracy thereof. The presentation on this property is submitted subject to errors, omission, changes of price, or conditions, prior to sale or lease, or withdrawal without notice.