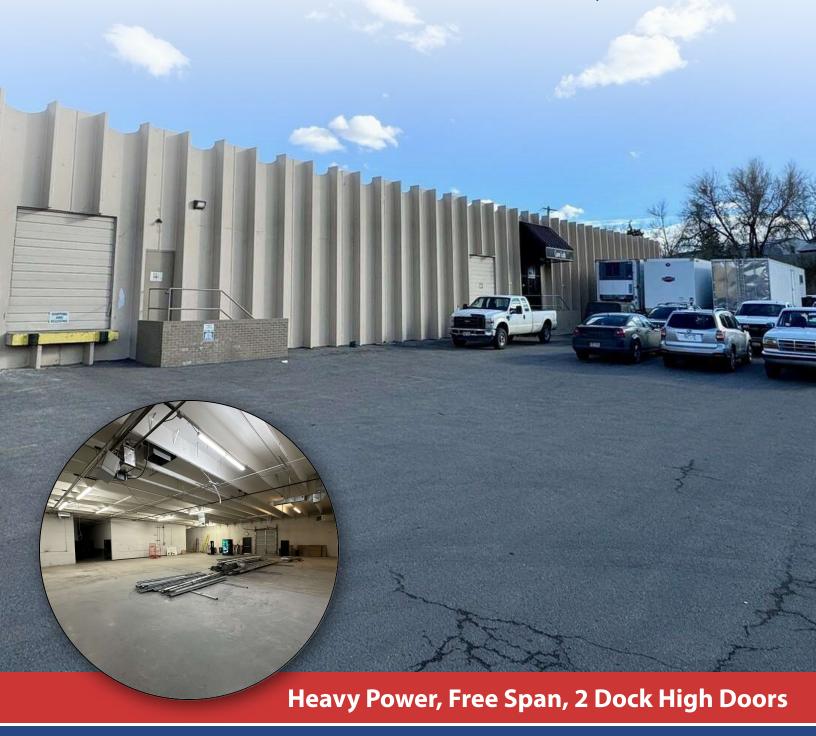

#### **OFFERING SUMMARY**

**Lease Rate:** \$12/SF NNN **Unit Size:** 7,167 **Est. NNN:** \$4.50/SF Power: 800 Amp 3PH TBV Drive-In **Easily Ramped Clear Height: Construction:** Twin T Concrete 2 **Dock High Doors:** Year Built/Renovated: 1968/2018 **Exhaust System:** Yes

#### **PROPERTY OVERVIEW**

Industrial Condo for lease in central location. This unit has 2 dock high doors that could easily be ramped should a drive in door be preferred or a need for both types of loading. Excellent location right off I-25 & 6th Ave in the heart of Central Denver. Building is Twin-T, freespan construction creating a seamless warehouse with the ability to renovate freely. Last user was a geology lab with minimal buildout left in place. For the small amount that is, it is easily converted back to general warehouse or can be used as office space. Fantastic property, centrally located, with heavy zoning. Call Greg or Earl for a tour today.

#### **PROPERTY HIGHLIGHTS**

- Twin T Construction Freespan Warehouse
- Heavy Power

I-A

Denver/Denver

\$1,203.20

- Dock High Loading- Drive in Easily Created
- Central Location with Easy Access

**Zoning:** 