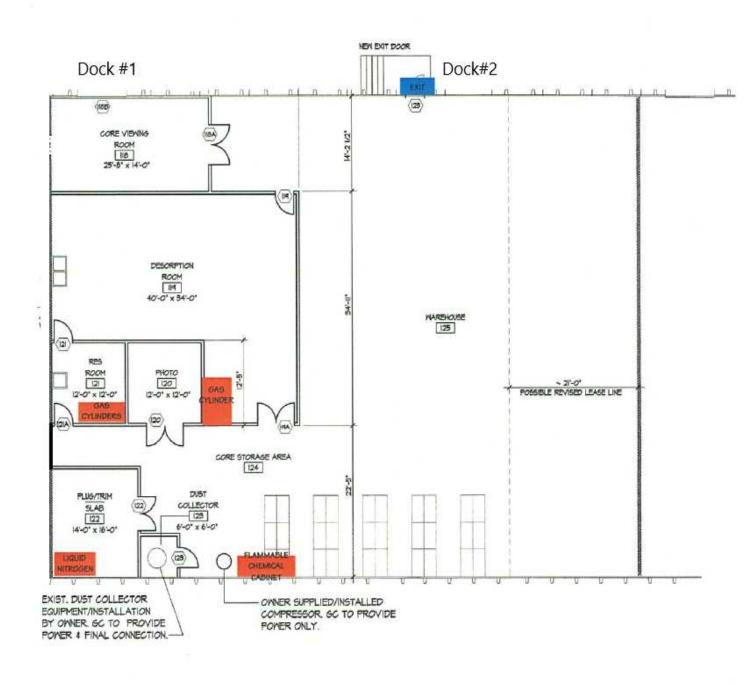

sily be ramped should a drive in door be preferred or a need for both types of loading. Excellent location right off I-25 & 6th Ave in the heart of Central Denver. Building is Twin-T, freespan construction creating a seamless warehouse with the ability to renovate freely. Last user was a geology lab with minimal buildout left in place. For the small amount that is, it is easily converted back to general warehouse or can be used as office space. Fantastic property, centrally located, with heavy zoning. Call Greg or Earl for a tour today.

#### **PROPERTY HIGHLIGHTS**

- Twin T Construction Freespan Warehouse
- Heavy Power

I-A

Denver/Denver

\$1,203.20

- Dock High Loading- Drive in Easily Created
- Central Location with Easy Access



**Zoning:** 

City/County:

OA Dues (Inc. In NNN):





#### **CURRENT FLOORPLAN**





## 2550 W 2ND AVE #106









### 2550 W 2ND AVE #106



### **CONTACT:**

**GREG KNOTT** 

EXECUTIVE VICE PRESIDENT 303.521.3648

gknott@uniqueprop.com

**EARL DUFFY** 

SENIOR BROKER ASSOCIATE 303.968.4929

eduffy@uniqueprop.com

The information contained herein was obtained from sources believed reliable; however, Unique Properties makes no guarantees, warranties or representations as to the completeness or accuracy thereof. The presentation on this property is submitted subject to errors, omission, changes of price, or conditions, prior to sale or lease, or withdrawal without notice.