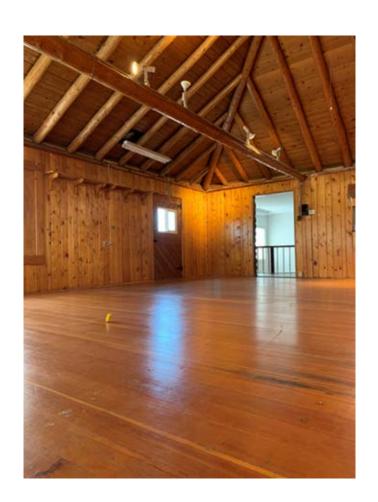

### Property Overview

- Downtown Longmont location
- Off-street parking
- Large windows with lots of natural light
- Signage on main Street
- Private bathrooms & kitchenettes with sinks and refrigerators
- Modern interiors with new LED lights and wood flooring
- Restaurant Kitchen

#### Property Details

- Move-in ready
- Corner property with lots of windows and natural light
- 1450 Main Street at the corner of Main (US 287) and 15<sup>th</sup> Street
- Fiber-optic internet service in-building
- Newly renovated bathrooms, rear offices, heating/cooling, & new windows
- Comfortable knotty pine interior
- Front & rear entry doors
- 20 +/- shared parking spaces