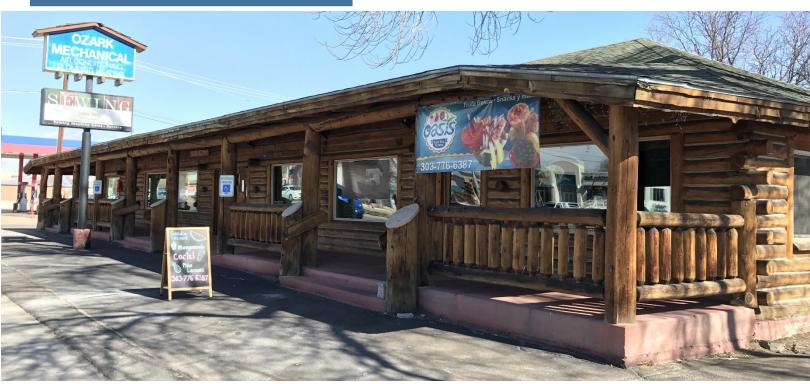

#### Retail / Office / Restaurant

Downtown Longmont 1450 Main Street Longmont, CO 80501

Unit A Unit B Unit C 1250 Sq. Ft. 2500 Sq. Ft. 1250 Sq. Ft.

#### Main Street

| Available Units  | <u>Lease Rate</u> | NNN Expenses (est.) |
|------------------|-------------------|---------------------|
| Unit A - 1250 SF | \$16.50           | \$8.50              |
| Unit B - 2500 SF | \$16.50           | \$8.50              |
| Unit C - 1250 SF | \$16.50           | \$8.50              |

#### Property Details

- Move-in ready
- Corner property with lots of windows and natural light
- 1450 Main Street at the corner of Main (US 287) and 15<sup>th</sup> Street
- Fiber-optic internet service in-building
- Newly renovated bathrooms, rear offices, heating/cooling, & new windows
- Comfortable knotty pine interior
- Front & rear entry doors
- 20 +/- shared parking spaces