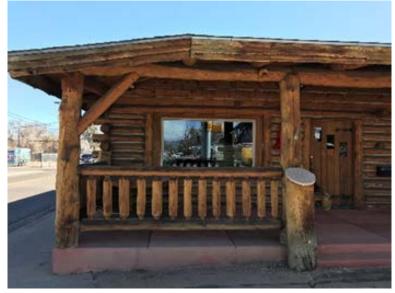

#### Retail / Office / Restaurant

Downtown Longmont 1450 Main Street Longmont, CO 80501

### Property Overview

- Downtown Longmont location
- Off-street parking
- Large windows with lots of natural light
- Signage on main Street
- Private bathrooms & kitchenettes with sinks and refrigerators
- Modern interiors with new LED lights and wood flooring
- Restaurant Kitchen

#### Property Details

- Move-in ready
- Corner property with lots of windows and natural light
- 1450 Main Street at the corner of Main (US 287) and 15<sup>th</sup> Street
- Fiber-optic internet service in-building
- Newly renovated bathrooms, rear offices, heating/cooling, & new windows
- Comfortable knotty pine interior
- Front & rear entry doors
- 20 +/- shared parking spaces