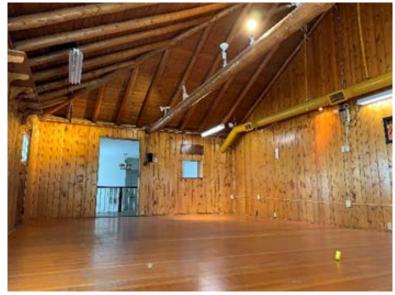

### Property Overview

- Downtown Longmont location
- Off-street parking
- Large windows with lots of natural light
- Signage on main Street
- Private bathrooms & kitchenettes with sinks and refrigerators
- Modern interiors with new LED lights and wood flooring
- Restaurant Kitchen

#### Property Details

- Move-in ready
- Corner property with lots of windows and natural light
- 1450 Main Street at the corner of Main (US 287) and 15<sup>th</sup> Street
- Fiber-optic internet service in-building
- Newly renovated bathrooms, rear offices, heating/cooling, & new windows
- Comfortable knotty pine interior
- Front & rear entry doors
- 20 +/- shared parking spaces