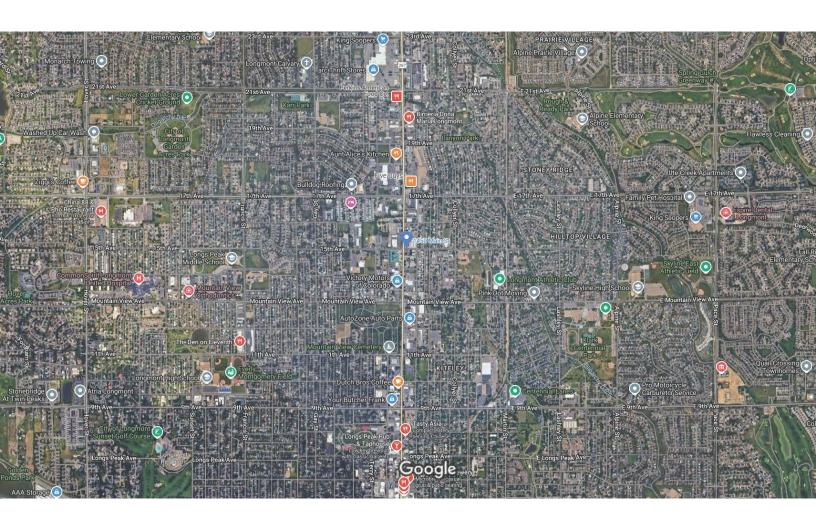

#### Location & Area Amenities

- Excellent location in the center of Longmont. High vehicle counts, greater than 15,4343
- Easy Access to all of Longmont, I25 & the mountains
- 1 Block from the many restaurants and business of historic Main Street in Longmont
- Off Street Parking
- A wide range of retailers and restaurants exist within a ½ mile radius include Starbucks, Dutch Bros Coffee, Ziggi's Coffee, Cheeba Hut, Bootstrap Brewing, Lucile's Creole Café, Smokin' Dave's BBQ, Georgia Boys BBQ, Santiago's Mexican, Snarf's, Urban Field Pizza, Moe's Bagel, The Roos, Rosalee's Pizzeria, Hidden Café, MECO Coffee, Longs Peak Tap House, Sweet Cow, Pumphouse Brewery, Walgreens, FedEx, USPS, Safeway, Chipotle, McDonald's, Wibby Brewing, Jefe's Longmont, Mod Market, Ace Hardware, Lowe's, Jimmy Johns, Taco Bell, Chick-fil-A and many more
- Many nearby parks and new residential developments
- The immediate area surrounding 1450 Main is dominated by restaurants, banks, shopping and additional service-related businesses