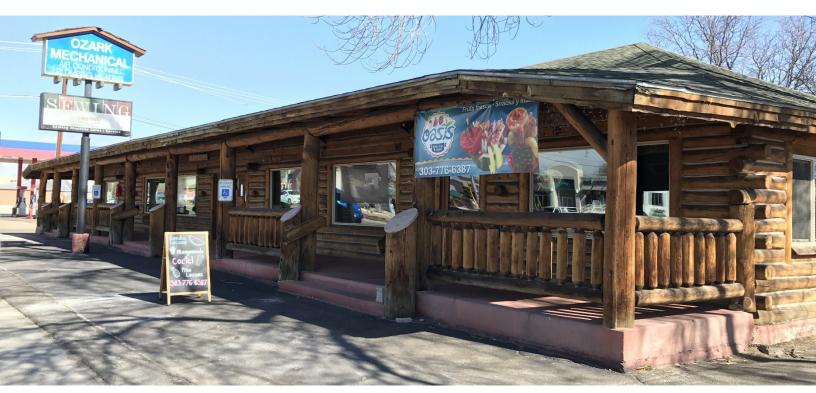

#### Retail / Office / Restaurant

Downtown Longmont 1450 Main Street Longmont, CO 80501

### Property Overview

- Downtown Longmont location
- Off-street parking
- Large windows with lots of natural light
- Signage on main Street
- Private bathrooms & kitchenettes with sinks and refrigerators
- Modern interiors with new LED lights and wood flooring
- Restaurant Kitchen

#### Property Details

- Move-in ready
- Corner property with lots of windows and natural light
- 1450 Main Street at the corner of Main (US 287) and 15<sup>th</sup> Street
- Fiber-optic internet service in-building
- Newly renovated bathrooms, rear offices, heating/cooling, & new windows
- Comfortable knotty pine interior
- Front & rear entry doors
- 20 +/- shared parking spaces