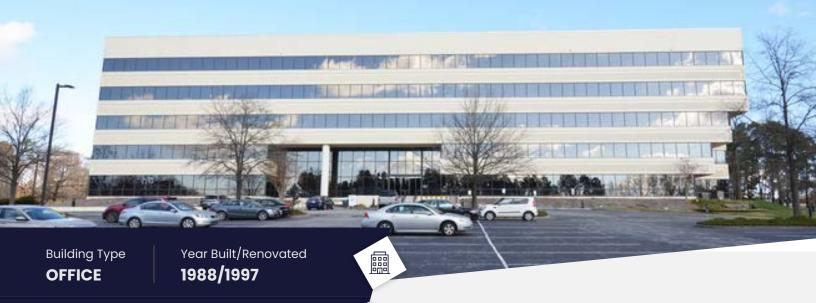

## Office Space Available in Greensboro, NC

Asheville Building | 1500 Pinecroft Rd

Building Height **5 STORIES** 

**Building Size** 

134,464 SF

**Building Class** 

Typical Floor Size

26,893 SF

Unfinished Ceiling Height **12'** 

Parking

В

649 SURFACE PARKING SPACES

## PROPERTY DESCRIPTION

±1,691-10,554 SF available office space located in the Asheville Building within the burgeoning West Greensboro office submarket. This site offers direct access to I-40, West Gate City Blvd., and South Holden Road. In close proximity to retail and restaurant options. This location also includes ample parking (600+ spaces), full-service lease options, functional floor plans that make for a great leasing opportunity, and several planned capital improvement projects. Variety of move-in ready spaces as well as shell spaces available for completely custom upfit.