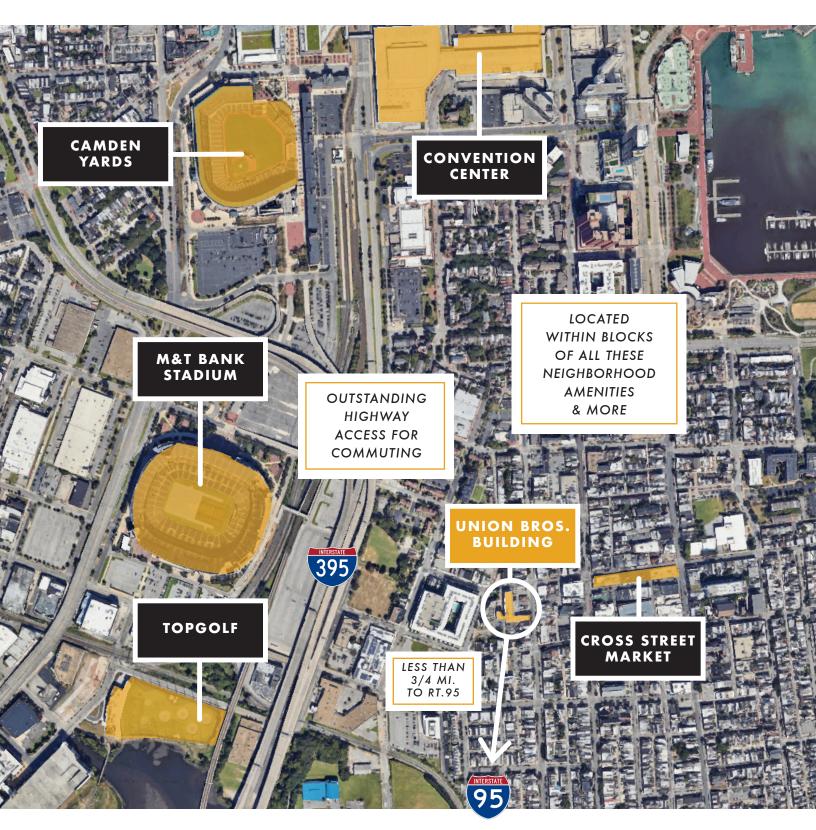

## **HISTORIC INDUSTRIAL COMPLEX**

- Located in the Federal Hill neighborhood, the Union Brothers Furniture Building is the former headquarters to Union Brothers Furniture Manufacturing at the corner of Cross and Hanover Streets.
- Neighborhood amenities within blocks include M&T Bank Stadium, Oriole Park at Camden Yards, the newly redeveloped Cross Street Market, Topgolf, luxury apartments, and an array of restaurants, breweries, fitness, and shopping with a "Main Street Style" atmosphere.
- Federal Hill has come to be known as the newest live, work, play neighborhood in Baltimore and boasts a vibrant demographic of energetic professionals.