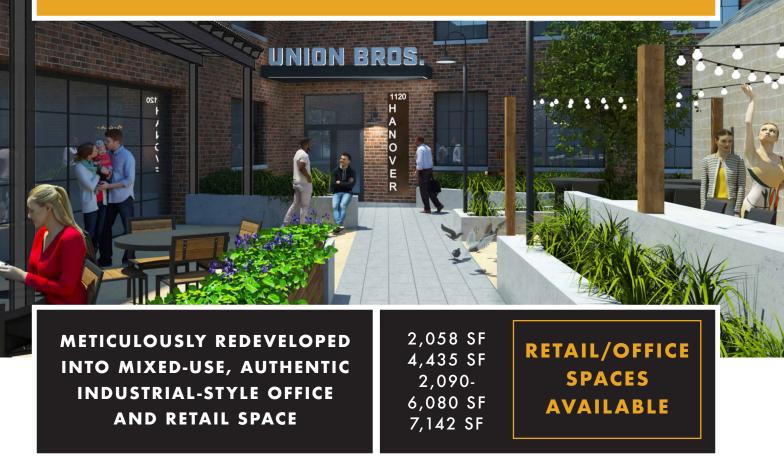

## **HISTORIC INDUSTRIAL COMPLEX**

- Located in the Federal Hill neighborhood, the Union Brothers Furniture Building is the former headquarters to Union Brothers Furniture Manufacturing at the corner of Cross and Hanover Streets.
- Neighborhood amenities within blocks include M&T Bank Stadium, Oriole Park at Camden Yards, the newly redeveloped Cross Street Market, Topgolf, luxury apartments, and an array of restaurants, breweries, fitness, and shopping with a "Main Street Style" atmosphere.
- Federal Hill has come to be known as the newest live, work, play neighborhood in Baltimore and boasts a vibrant demographic of energetic professionals.