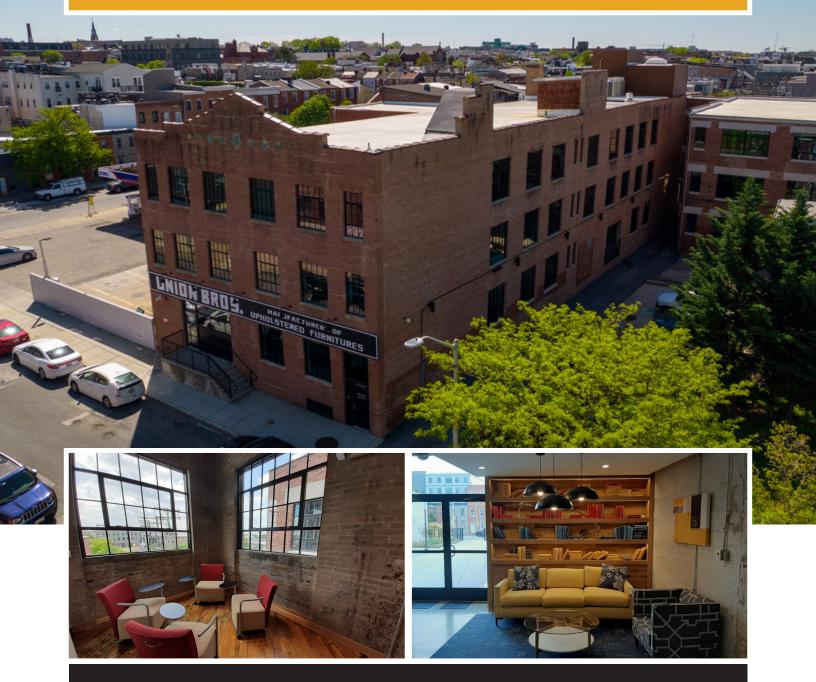

## **HISTORIC INDUSTRIAL COMPLEX**

- Located in the Federal Hill neighborhood, the Union Brothers Furniture Building is the former headquarters to Union Brothers Furniture Manufacturing at the corner of Cross and Hanover Streets.
- Neighborhood amenities within blocks include M&T Bank Stadium, Oriole Park at Camden Yards, the newly redeveloped Cross Street Market, Topgolf, luxury apartments, and an array of restaurants, breweries, fitness, and shopping with a "Main Street Style" atmosphere.
- Federal Hill has come to be known as the newest live, work, play neighborhood in Baltimore and boasts a vibrant demographic of energetic professionals.