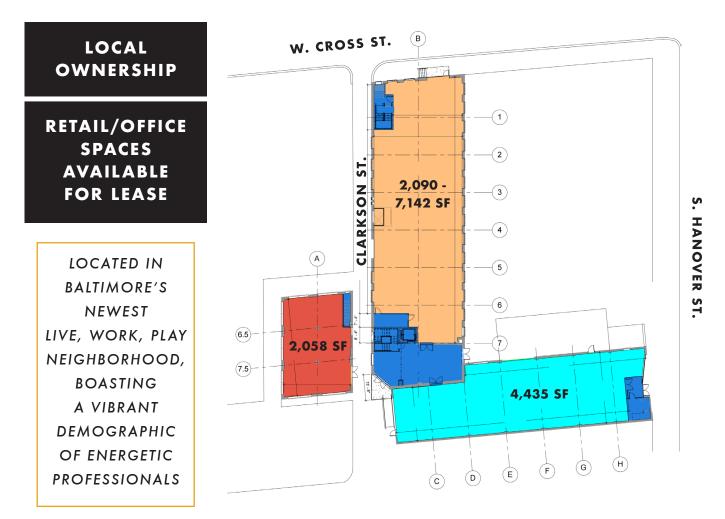

## **HISTORIC INDUSTRIAL COMPLEX**

- Located in the Federal Hill neighborhood, the Union Brothers Furniture Building is the former headquarters to Union Brothers Furniture Manufacturing at the corner of Cross and Hanover Streets.
- Neighborhood amenities within blocks include M&T Bank Stadium, Oriole Park at Camden Yards, the newly redeveloped Cross Street Market, Topgolf, luxury apartments, and an array of restaurants, breweries, fitness, and shopping with a "Main Street Style" atmosphere.
- Federal Hill has come to be known as the newest live, work, play neighborhood in Baltimore and boasts a vibrant demographic of energetic professionals.