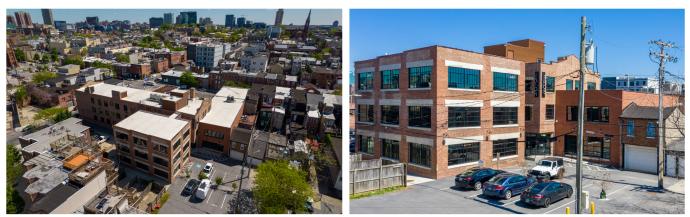

## **HISTORIC INDUSTRIAL COMPLEX**

- Located in the Federal Hill neighborhood, the Union Brothers Furniture Building is the former headquarters to Union Brothers Furniture Manufacturing at the corner of Cross and Hanover Streets.
- Neighborhood amenities within blocks include M&T Bank Stadium, Oriole Park at Camden Yards, the newly redeveloped Cross Street Market, Topgolf, luxury apartments, and an array of restaurants, breweries, fitness, and shopping with a "Main Street Style" atmosphere.
- Federal Hill has come to be known as the newest live, work, play neighborhood in Baltimore and boasts a vibrant demographic of energetic professionals.