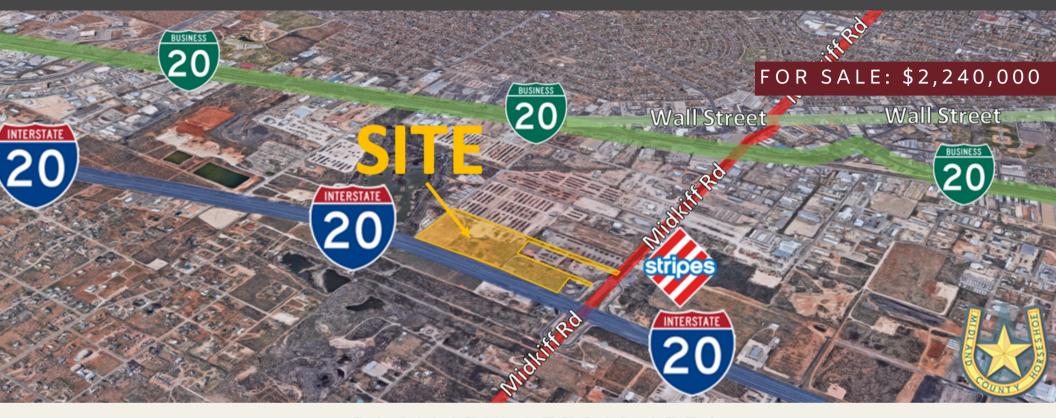

## FACILITY ATTRIBUTES

- 32.07 AC of Raw Land with Prime Frontage on Interstate 20.
- City Water is at the entry road on Midkiff and Electricity is available.
- The site is conducive for Heavy Truck Traffic.

- Site has access from Midkiff Rd, Warehouse Rd and I20 Frontage Rd.
- Prime access to Interstate 20, Business 20, Loop 250, SH-349 and SH-158.
- Surrounded by Industrial development.

# LOCATION ATTRIBUTES

The Property is located on Interstate 20 with quick and easy access to Business 20, Loop 250, SH-349 and SH-158. This site lies in the Heart of the Permian Basin. All of the adjacent businesses are oilfield related and more development is coming. The site is served by City Water.

The area is considered the primary launch point for access to the entire Permian Basin. The property is ideal for an Industrial Campus or Industrial Park Development. The site has access from I20 Frontage Road, Midkiff and Warehouse Road.